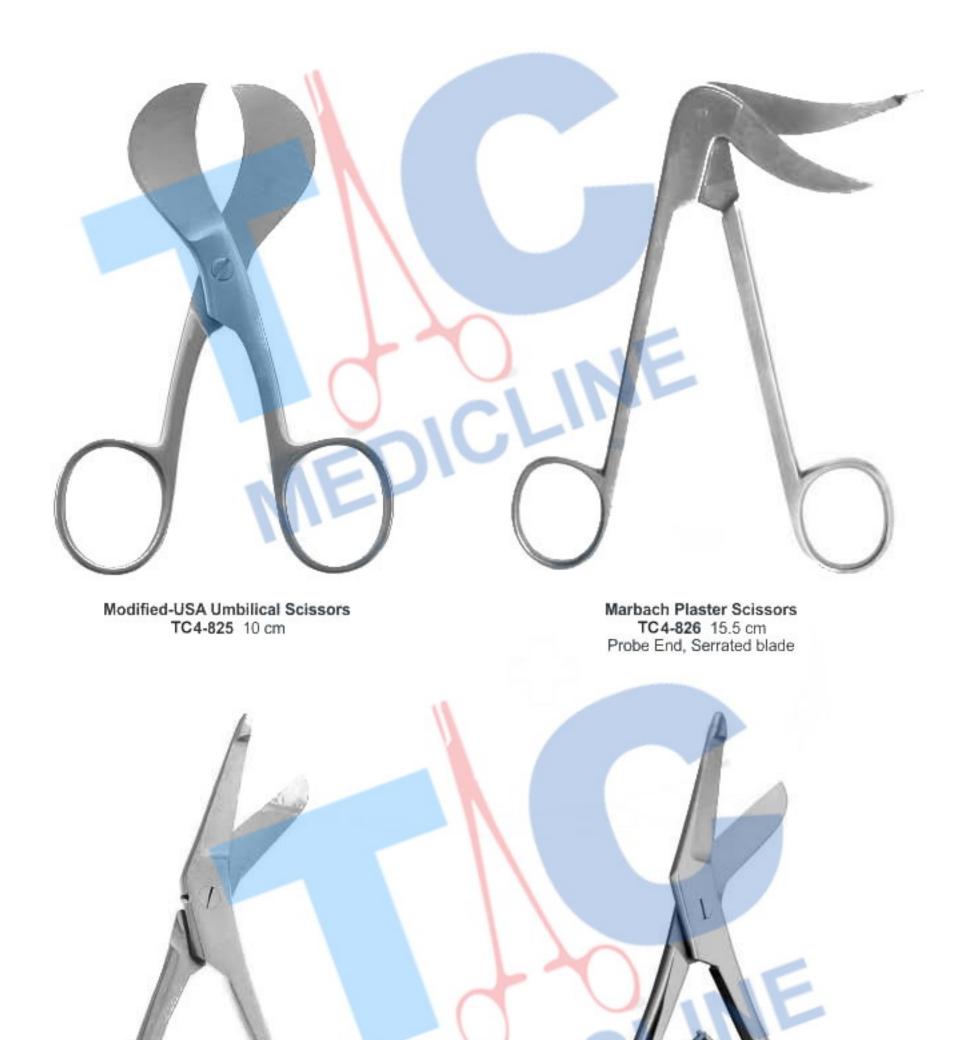

Lange Bandage Scissors TC4-812 18 cm B/B

120

Knowles Plaster Scissors TC4-813 14 cm Str. Probe End

Knowles Plaster Scissors TC4-814 14 cm Angled, Probe End

Busch Plaster Scissors TC4-821 13 cm TC4-822 16 cm B/B, Cvd.