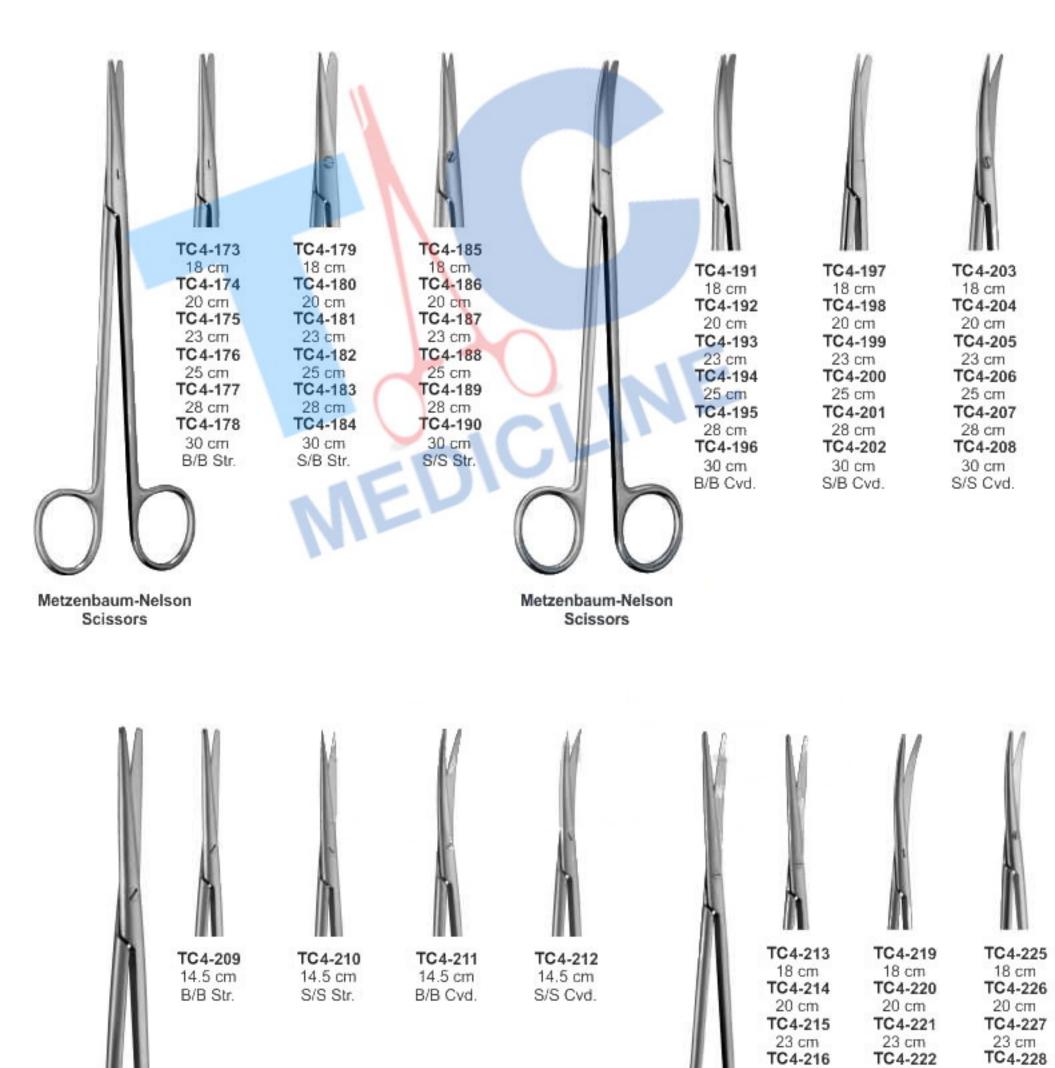

# **OPERATING SCISSORS**

Chirurgische scheren Tijeras quirúrgicas

Forbici per chirurgia

Ciseaux chirurgicaux

#### **Operating Scissors (Flat Pattern)**

| C 4-001<br>C 4-002 | 11.5 cm<br>12.5 cm | S/S Str.<br>S/S Str. |    |   |
|--------------------|--------------------|----------------------|----|---|
| 4-003              | 14.5 cm            | S/S Str.             |    |   |
| 4-004              | 16.0 cm            | S/S Str.             |    |   |
| 4-005              | 18.0 cm            | S/S Str.             |    |   |
| 4-006              | 20.0 cm            | S/S Str.             | ×  | ( |
| 4-007              | 23.0 cm<br>25.0 cm | S/S Str.<br>S/S Str. |    |   |
| 4-009              | 28.0 cm            | S/S Str.             |    |   |
| 4-010              | 30.0 cm            | S/S Str.             |    |   |
|                    |                    | in.                  | )C |   |

#### **Operating Scissors**

| TC4-011 | 11.5 cm | S/S Cvd |
|---------|---------|---------|
| TC4-012 | 12.5 cm | S/S Cvd |
| TC4-013 | 14.5 cm | S/S Cvd |
| TC4-014 | 16.0 cm | S/S Cvd |
| TC4-015 | 18.0 cm | S/S Cvd |
| TC4-016 | 20.0 cm | S/S Cvd |
| TC4-017 | 23.0 cm | S/S Cvd |
| TC4-018 | 25.0 cm | S/S Cvd |
| TC4-019 | 28.0 cm | S/S Cvd |
| TC4-020 | 30.0 cm | S/S Cvd |

#### **Operating Scissors**

| TC 4-021                    | 11.5 cm | B/B Str. |
|-----------------------------|---------|----------|
| TC 4-022                    | 12.5 cm | B/B Str. |
| TC 4-023                    | 13.0 cm | B/B Str. |
| TC 4-024                    | 14.5 cm | B/B Str. |
| TC 4-025                    | 16.0 cm | B/B Str. |
| TC 4-026                    | 18.0 cm | B/B Str. |
| TC 4-027                    | 20.0 cm | B/B Str. |
| TC 4-028                    | 23.0 cm | B/B Str. |
| TC 4-029                    | 25.0 cm | B/B Str. |
| TC 4-030                    | 28.0 cm | B/B Str. |
| TC 4-031                    | 30.0 cm | B/B Str. |
| - Contraction of the second |         |          |

#### **Operating Scissors**

| <br>     |         |         |
|----------|---------|---------|
| TC4-032  | 11.5 cm | B/B Cvd |
| TC4-033  | 12.5 cm | B/B Cvd |
| TC4-034  | 13.0 cm | B/B Cvd |
| TC4-035  | 14.5 cm | B/B Cvd |
| TC4-036  | 16.0 cm | B/B Cvd |
| TC4-037  | 18.0 cm | B/B Cvd |
| TC4-038  | 20.0 cm | B/B Cvd |
| TC 4-039 | 23.0 cm | B/B Cvd |
| TC 4-040 | 25.0 cm | B/B Cvd |
| TC4-041  | 28.0 cm | B/B Cvd |
| TC4-042  | 30.0 cm | B/B Cvd |
|          |         |         |

#### **Operating Scissors**

62

|              |          |          |     | $\smile$ |  |
|--------------|----------|----------|-----|----------|--|
|              |          |          |     | -        |  |
| Inorating (  | Colecore |          | - 5 |          |  |
| operating \$ | 50155015 | -        |     |          |  |
| TC 4-043     | 11.5 cm  | S/B Str. |     |          |  |
| TC 4-044     | 12.5 cm  | S/B Str. |     |          |  |
| TC 4-045     | 13.0 cm  | S/B Str. |     |          |  |
| TC 4-046     | 14.5 cm  | S/B Str. |     |          |  |
| TC 4-047     | 16.0 cm  | S/B Str. |     |          |  |
| TC 4-048     | 18.0 cm  | S/B Str. |     |          |  |
| TC 4-049     | 20.0 cm  | S/B Str. |     |          |  |
| TC 4-050     | 23.0 cm  | S/B Str. |     |          |  |
| TC 4-051     | 25.0 cm  | S/B Str. |     |          |  |
| TC 4-052     | 28.0 cm  | S/B Str. |     |          |  |
| TC 4-053     | 30.0 cm  | S/B Str. |     |          |  |

#### **Operating Scissors**

| 11.5 cm | S/B Cvd                                                                                         |
|---------|-------------------------------------------------------------------------------------------------|
| 12.5 cm | S/B Cvd                                                                                         |
| 13.0 cm | S/B Cvd                                                                                         |
| 14.5 cm | S/B Cvd                                                                                         |
| 16.0 cm | S/B Cvd                                                                                         |
| 18.0 cm | S/B Cvd                                                                                         |
| 20.0 cm | S/B Cvd                                                                                         |
| 23.0 cm | S/B Cvd                                                                                         |
| 25.0 cm | S/B Cvd                                                                                         |
| 28.0 cm | S/B Cvd                                                                                         |
| 30.0 cm | S/B Cvd                                                                                         |
|         | 12.5 cm<br>13.0 cm<br>14.5 cm<br>16.0 cm<br>18.0 cm<br>20.0 cm<br>23.0 cm<br>25.0 cm<br>28.0 cm |