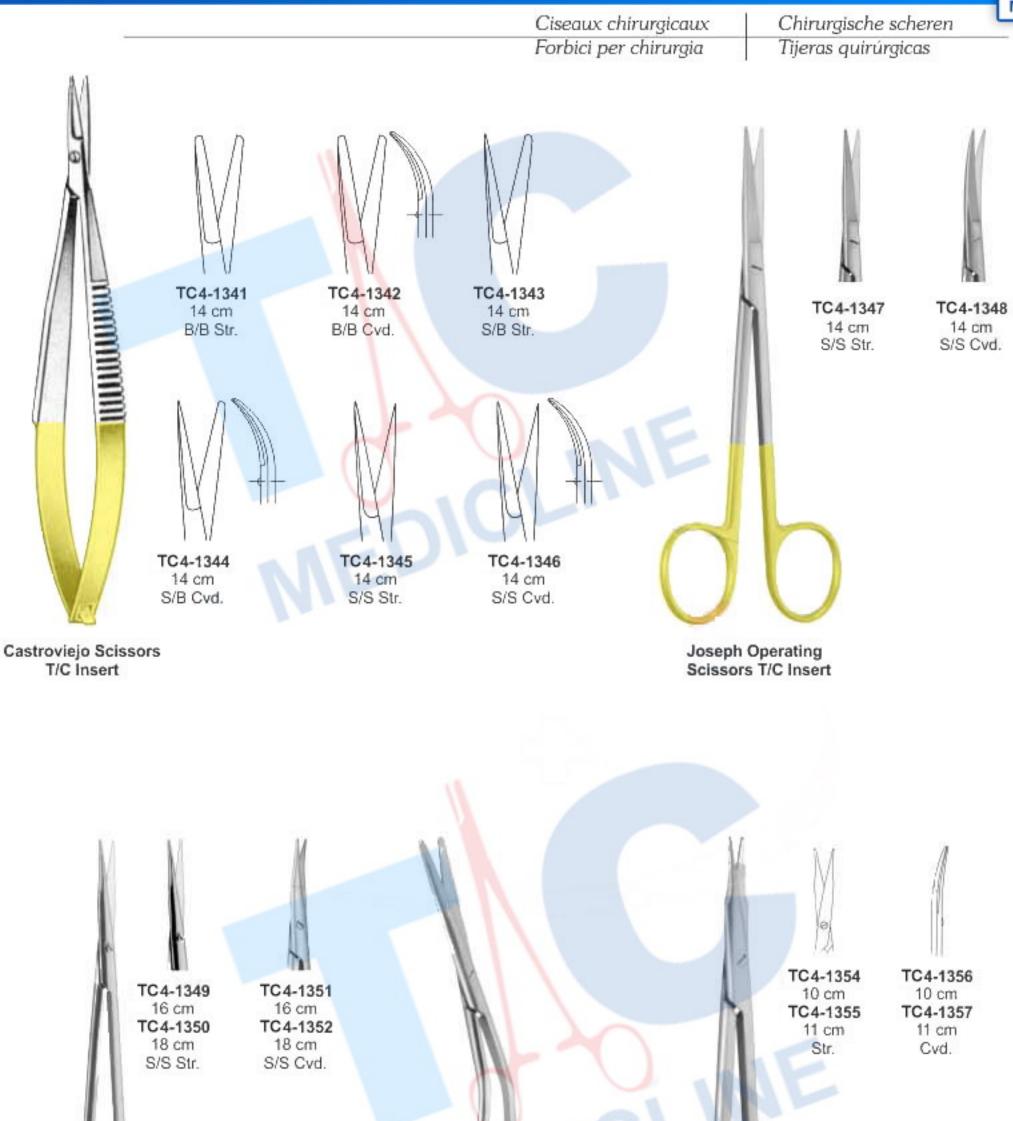

149

Universal-Schere Ciseaux universelles Tijeras universales Forbici universali

(BLACK)

Universal

Paramedic

TC4-1390

(YELLOW)

14 cm

Universal Paramedic Shear Prob End TC4-1396 14 cm \(WHITE)

Universal Paramedic Shear Prob End TC4-1392 14 cm (RED)

Universal

Paramedic

TC4-1391

(Chartreuse)

14 cm

Shear Prob End

Universal Paramedic Shear Prob End TC4-1395 14 cm

Universal Paramedic Shear Prob End TC4-1393 14 cm (BLACK)

MEDU Universal Paramedic Shear Prob End TC4-1394 14 cm (BURGUNDY)

EMT Scissors

EMT Scissors Transparent Handle TC4-1400 14cm Frost Royal