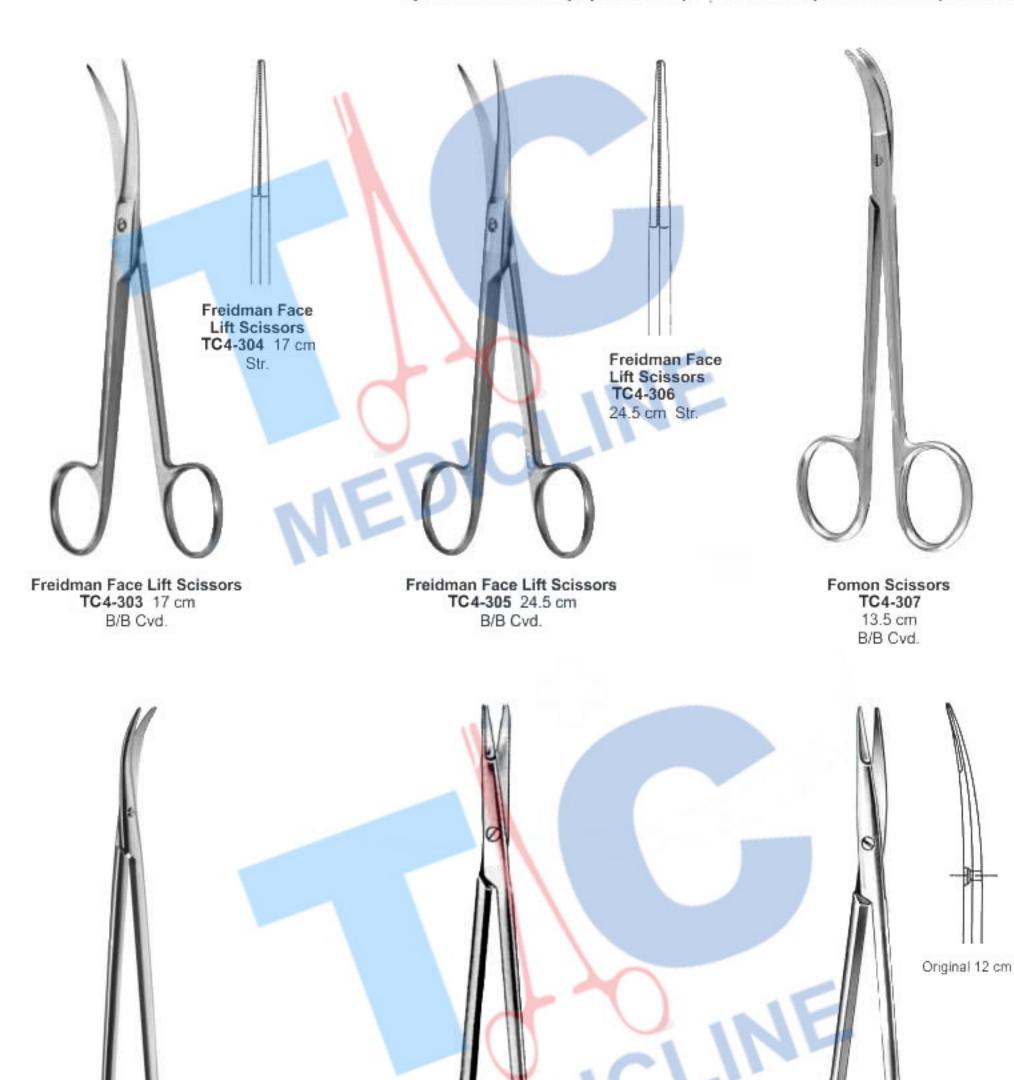

## **DISSECTING AND FACE - LIFT SCISSORS**

Präparierscheren & Facelift Scheren | Ciseaux de dissection et ciseaux Facenji Tijeras de disección y tijeras Facelift | Dissezione forbici & Facelift Forbici

Thorek Scissors TC4-308 19 cm B/B Cvd.

Kilner Operating, Dissecting Scissors TC4-309 12 cm TC4-310 15 cm TC4-311 18 cm TC4-312 20 cm B/B Str. Kilner Operating, Dissecting Scissors TC4-313 12 cm TC4-314 15 cm TC4-315 18 cm TC4-316 20 cm B/B Cvd.