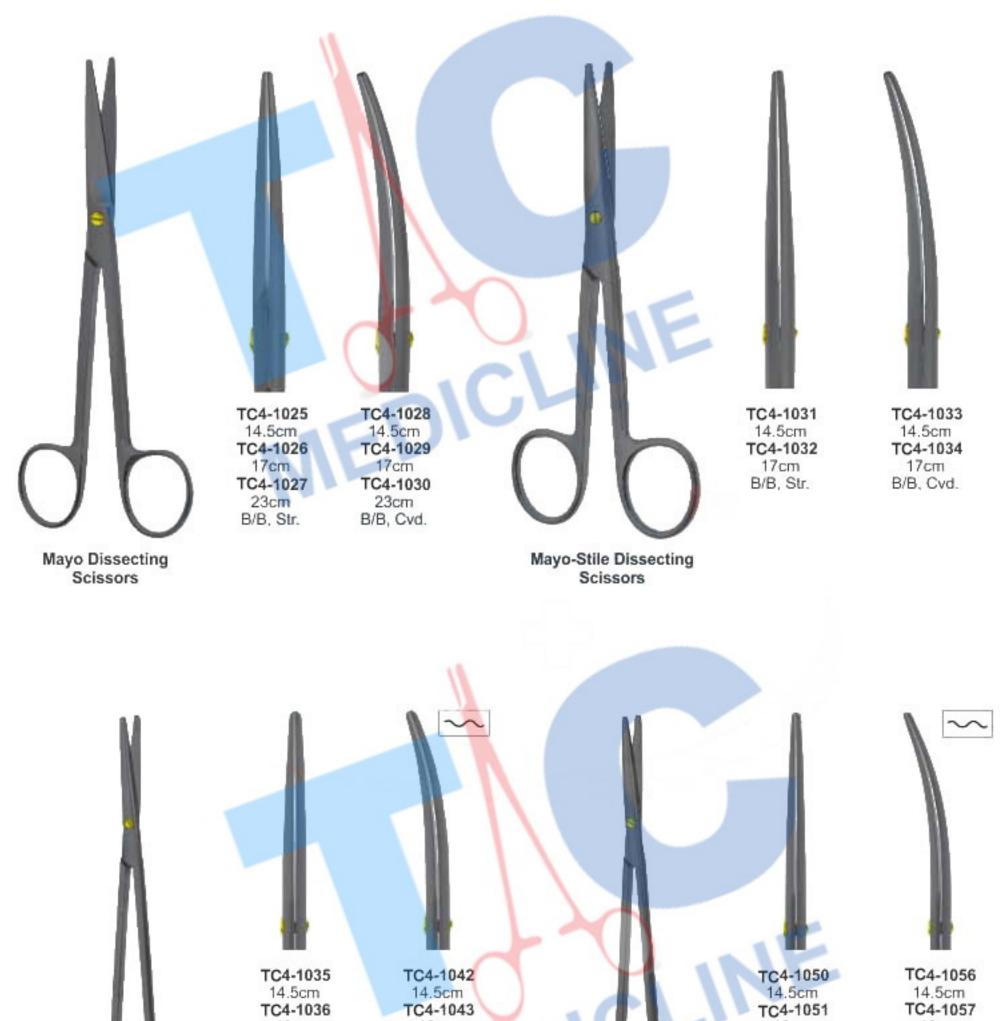

#### **Operating Scissors (Flat Pattern)**

| C 4-001<br>C 4-002 | 11.5 cm<br>12.5 cm | S/S Str.<br>S/S Str. |    |   |
|--------------------|--------------------|----------------------|----|---|
| 4-003              | 14.5 cm            | S/S Str.             |    |   |
| 4-004              | 16.0 cm            | S/S Str.             |    |   |
| 4-005              | 18.0 cm            | S/S Str.             |    |   |
| 4-006              | 20.0 cm            | S/S Str.             | ×  | ( |
| 4-007              | 23.0 cm<br>25.0 cm | S/S Str.<br>S/S Str. |    |   |
| 4-009              | 28.0 cm            | S/S Str.             |    |   |
| 4-010              | 30.0 cm            | S/S Str.             |    |   |
|                    |                    | in.                  | )C |   |

#### **Operating Scissors**

| TC4-011 | 11.5 cm | S/S Cvd |
|---------|---------|---------|
| TC4-012 | 12.5 cm | S/S Cvd |
| TC4-013 | 14.5 cm | S/S Cvd |
| TC4-014 | 16.0 cm | S/S Cvd |
| TC4-015 | 18.0 cm | S/S Cvd |
| TC4-016 | 20.0 cm | S/S Cvd |
| TC4-017 | 23.0 cm | S/S Cvd |
| TC4-018 | 25.0 cm | S/S Cvd |
| TC4-019 | 28.0 cm | S/S Cvd |
| TC4-020 | 30.0 cm | S/S Cvd |

#### **Operating Scissors**

| TC 4-021                    | 11.5 cm | B/B Str. |
|-----------------------------|---------|----------|
| TC 4-022                    | 12.5 cm | B/B Str. |
| TC 4-023                    | 13.0 cm | B/B Str. |
| TC 4-024                    | 14.5 cm | B/B Str. |
| TC 4-025                    | 16.0 cm | B/B Str. |
| TC 4-026                    | 18.0 cm | B/B Str. |
| TC 4-027                    | 20.0 cm | B/B Str. |
| TC 4-028                    | 23.0 cm | B/B Str. |
| TC 4-029                    | 25.0 cm | B/B Str. |
| TC 4-030                    | 28.0 cm | B/B Str. |
| TC 4-031                    | 30.0 cm | B/B Str. |
| - Contraction of the second |         |          |

#### **Operating Scissors**

| <br>     |         |         |
|----------|---------|---------|
| TC4-032  | 11.5 cm | B/B Cvd |
| TC4-033  | 12.5 cm | B/B Cvd |
| TC4-034  | 13.0 cm | B/B Cvd |
| TC4-035  | 14.5 cm | B/B Cvd |
| TC4-036  | 16.0 cm | B/B Cvd |
| TC4-037  | 18.0 cm | B/B Cvd |
| TC4-038  | 20.0 cm | B/B Cvd |
| TC 4-039 | 23.0 cm | B/B Cvd |
| TC 4-040 | 25.0 cm | B/B Cvd |
| TC4-041  | 28.0 cm | B/B Cvd |
| TC4-042  | 30.0 cm | B/B Cvd |
|          |         |         |

#### **Operating Scissors**

62

|              |          |          |     | $\smile$ |  |
|--------------|----------|----------|-----|----------|--|
|              |          |          |     | -        |  |
| Inorating (  | Colecore |          | - 5 |          |  |
| operating \$ | 50155015 | -        |     |          |  |
| TC 4-043     | 11.5 cm  | S/B Str. |     |          |  |
| TC 4-044     | 12.5 cm  | S/B Str. |     |          |  |
| TC 4-045     | 13.0 cm  | S/B Str. |     |          |  |
| TC 4-046     | 14.5 cm  | S/B Str. |     |          |  |
| TC 4-047     | 16.0 cm  | S/B Str. |     |          |  |
| TC 4-048     | 18.0 cm  | S/B Str. |     |          |  |
| TC 4-049     | 20.0 cm  | S/B Str. |     |          |  |
| TC 4-050     | 23.0 cm  | S/B Str. |     |          |  |
| TC 4-051     | 25.0 cm  | S/B Str. |     |          |  |
| TC 4-052     | 28.0 cm  | S/B Str. |     |          |  |
| TC 4-053     | 30.0 cm  | S/B Str. |     |          |  |

#### **Operating Scissors**

| 11.5 cm | S/B Cvd                                                                                         |
|---------|-------------------------------------------------------------------------------------------------|
| 12.5 cm | S/B Cvd                                                                                         |
| 13.0 cm | S/B Cvd                                                                                         |
| 14.5 cm | S/B Cvd                                                                                         |
| 16.0 cm | S/B Cvd                                                                                         |
| 18.0 cm | S/B Cvd                                                                                         |
| 20.0 cm | S/B Cvd                                                                                         |
| 23.0 cm | S/B Cvd                                                                                         |
| 25.0 cm | S/B Cvd                                                                                         |
| 28.0 cm | S/B Cvd                                                                                         |
| 30.0 cm | S/B Cvd                                                                                         |
|         | 12.5 cm<br>13.0 cm<br>14.5 cm<br>16.0 cm<br>18.0 cm<br>20.0 cm<br>23.0 cm<br>25.0 cm<br>28.0 cm |