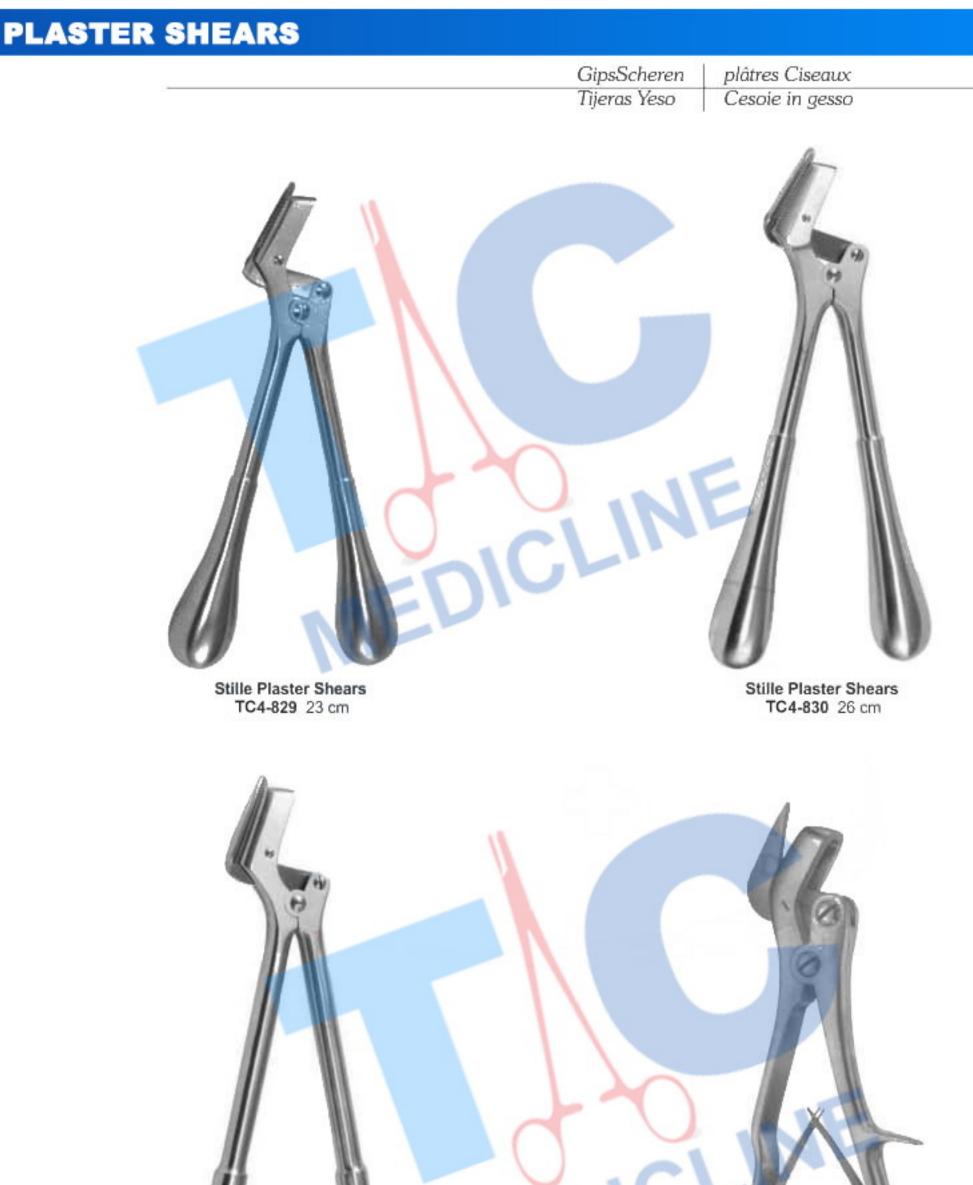

# PLASTER SHEARS

Wolff Spreader Plaster TC4-836 18 cm TC4-837 24 cm

124

Engel Plaster Saw TC4-838 15.5 cm

Charriere Plaster Saw TC4-839 25 cm TC4-840 27 cm Double saw

Super Cut Schere Ciseaux SuperCut Súper Cut Tijeras Forbici SuperCut