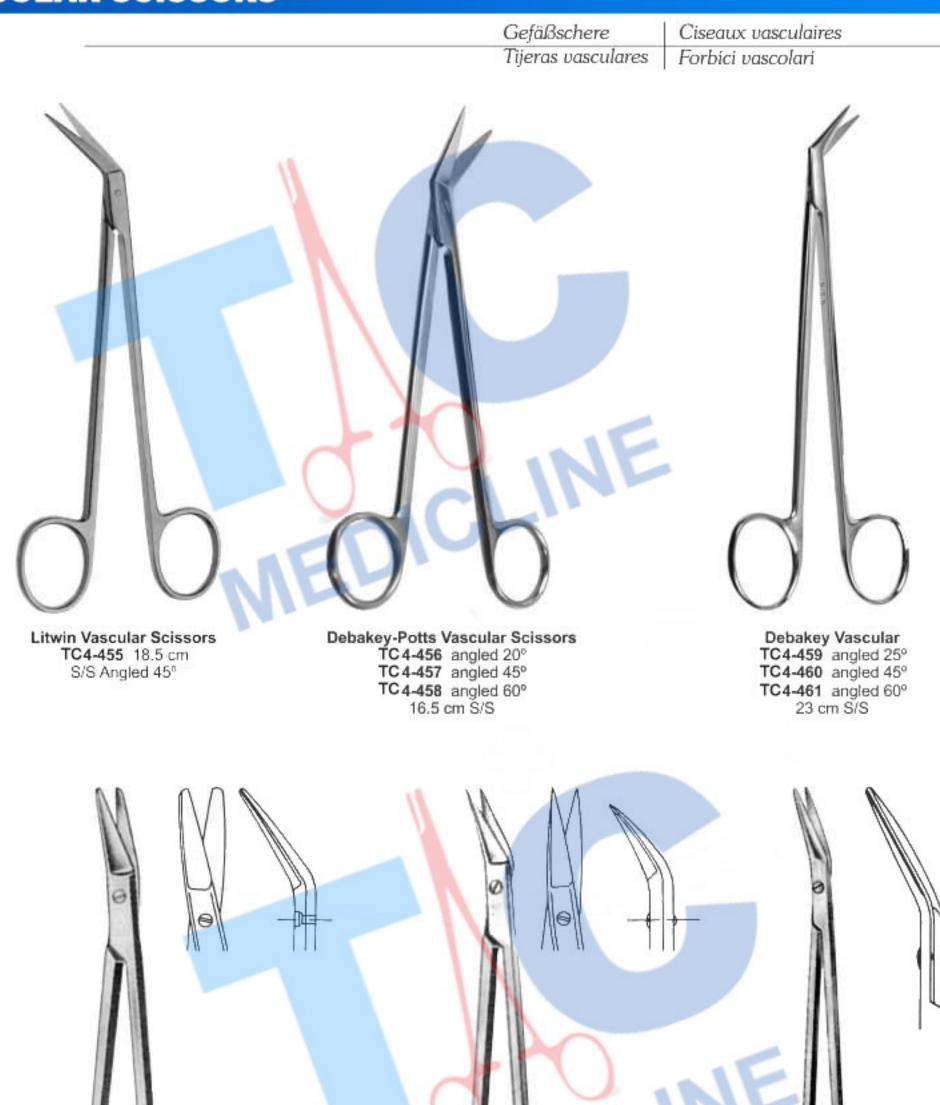

# **OPERATING, DISSECTING AND VASCULAR SCISSORS**

Betriebssysteme, Grundlagen & Gefäßschere D'exploitation, disséquer & Ciseaux vasculaires Funcionamiento, disección y tijeras vasculares Operativo, dissezione & Forbici vascolari