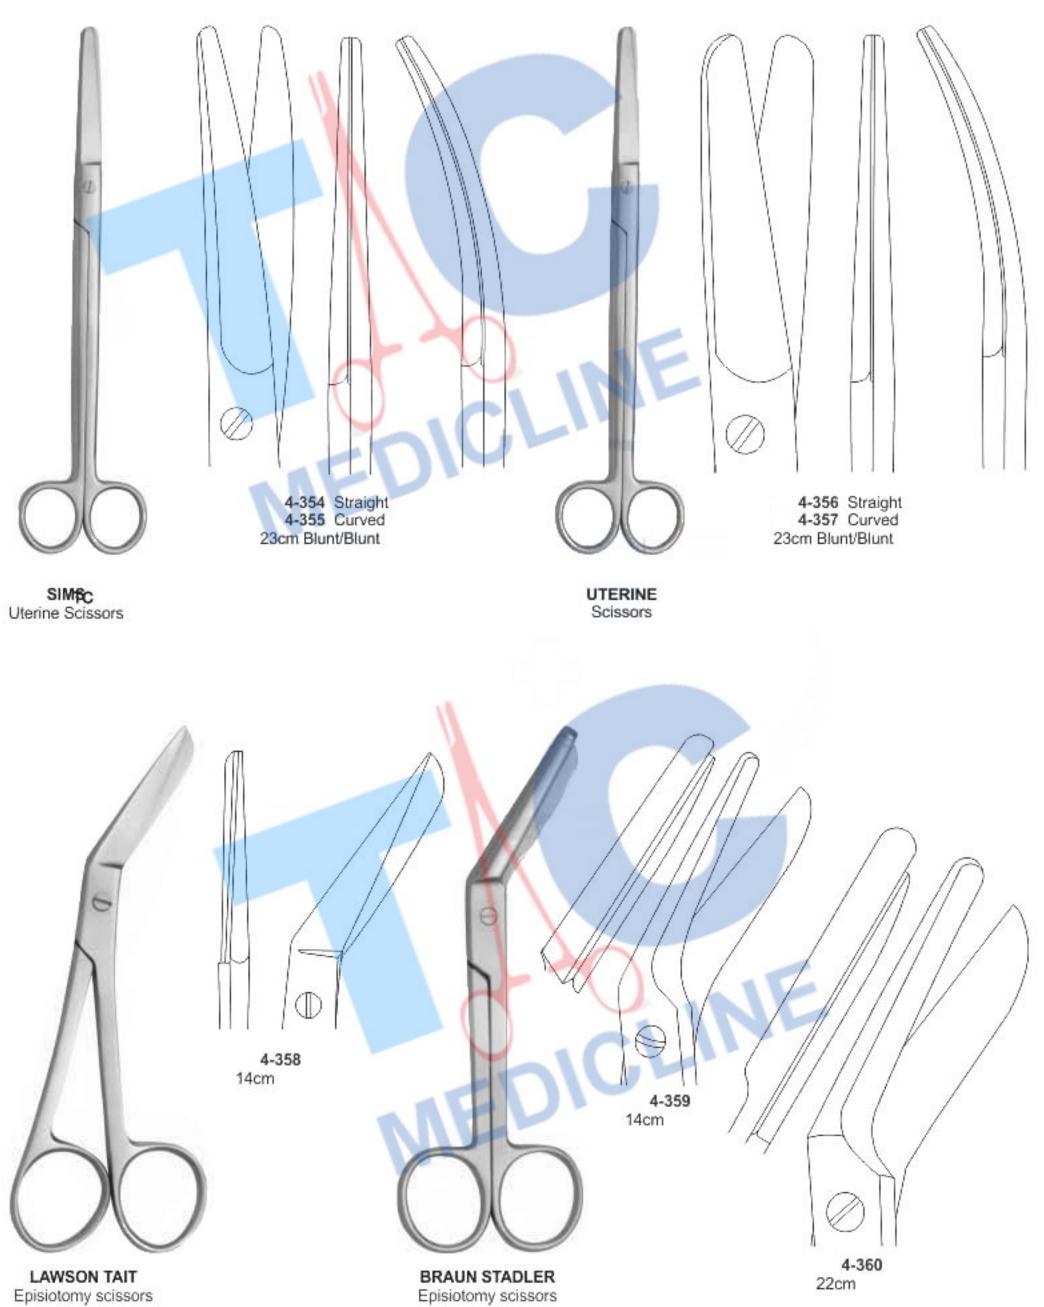

28 18 cm 18 cm S/S Str. S/S Cvd.





Kelly Operating Dissecting Scissors Neumann Vascular Scissors TC4-329 12.5 cm S/S Double Cvd.





D'exploitation & Ciseaux de dissection

Bedienen & Präparierscheren Funcionamiento y disección Tijeras Forbici di funzionamento e di dissezione





**Doyen Operating** Dissecting Scissors TC4-335 17.5 cm B/B, Str.

**Doyen Operating Dissecting Scissors** TC4-336 17.5 cm B/B, Cvd.

Ragnell Dissecting Scissors TC4-337 12.5cm B/B Cvd



## **DISSECTING AND GYNECOLOGICAL SCISSORS**



Präparierscheren & Gynäkologische Scheren Disección y tijeras ginecológicas

Dissection et Ciseaux gynécologiques Dissezione & Forbici Ginecologiche





Sims Dissecting & **Gynecological Scissors** TC4-342 20 cm TC4-343 23 cm Str, B/B





# UTERINE AND EPISIOTOMY SCISSORS









# **IRIS SCISSORS**









# **TENDON, TENOTOMY AND IRIS SCISSORS**



Sehne, Tenotomie & Iris Schere | Tendon, Ténotomie & Iris Ciseaux Tendón, tenotomía & Iris Tijeras | Tendine, tenotomia & Iris Forbici





# **IRIS, GUM, TENDON AND FINE SCISSORS**



Iris, Gum, Tendon & Fine Ciseaux Iris, Gum, Sehne & Fine Schere Iris, Gum, tendón y Bellas Tijeras Iris, Gum, Tendine & Fine Forbici



# **DISSECTING AND NASAL SCISSORS**



Präparierscheren Nasenschere | Ciseaux à dissection Ciseaux Nasa

Tijeras de disección Tijeras Nasal Dissezione Forbici nasale Forbici

TC4-397 11 cm S/S Full Cvd. TC4-396 11 cm B/B Cvd. CLINE **Chadwick Nasal Scissors** Enucleation scissors 0





Thorek Face-lift, Dissecting Nasal Scissors TC4-398 19 cm B/B Cvd.





Dean-Dellicate Dissecting Scissors TC4-4