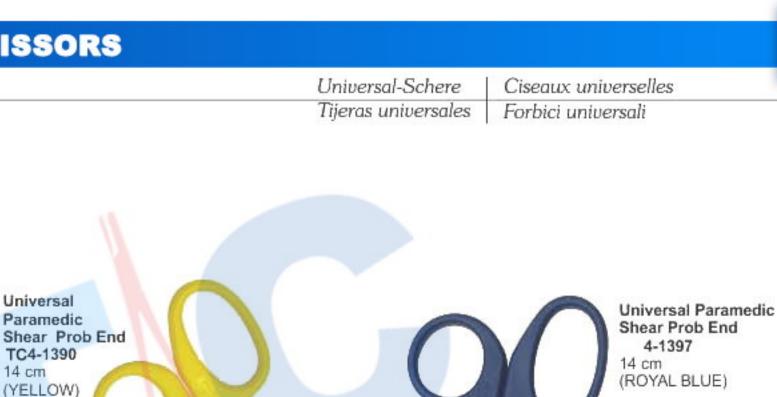

149

Universal-Schere Ciseaux universelles Tijeras universales Forbici universali

(BLACK)

Universal

Paramedic

TC4-1390

(YELLOW)

14 cm

Universal Paramedic Shear Prob End TC4-1396 14 cm \(WHITE)

Universal Paramedic Shear Prob End TC4-1392 14 cm (RED)

Universal

Paramedic

TC4-1391

(Chartreuse)

14 cm

Shear Prob End