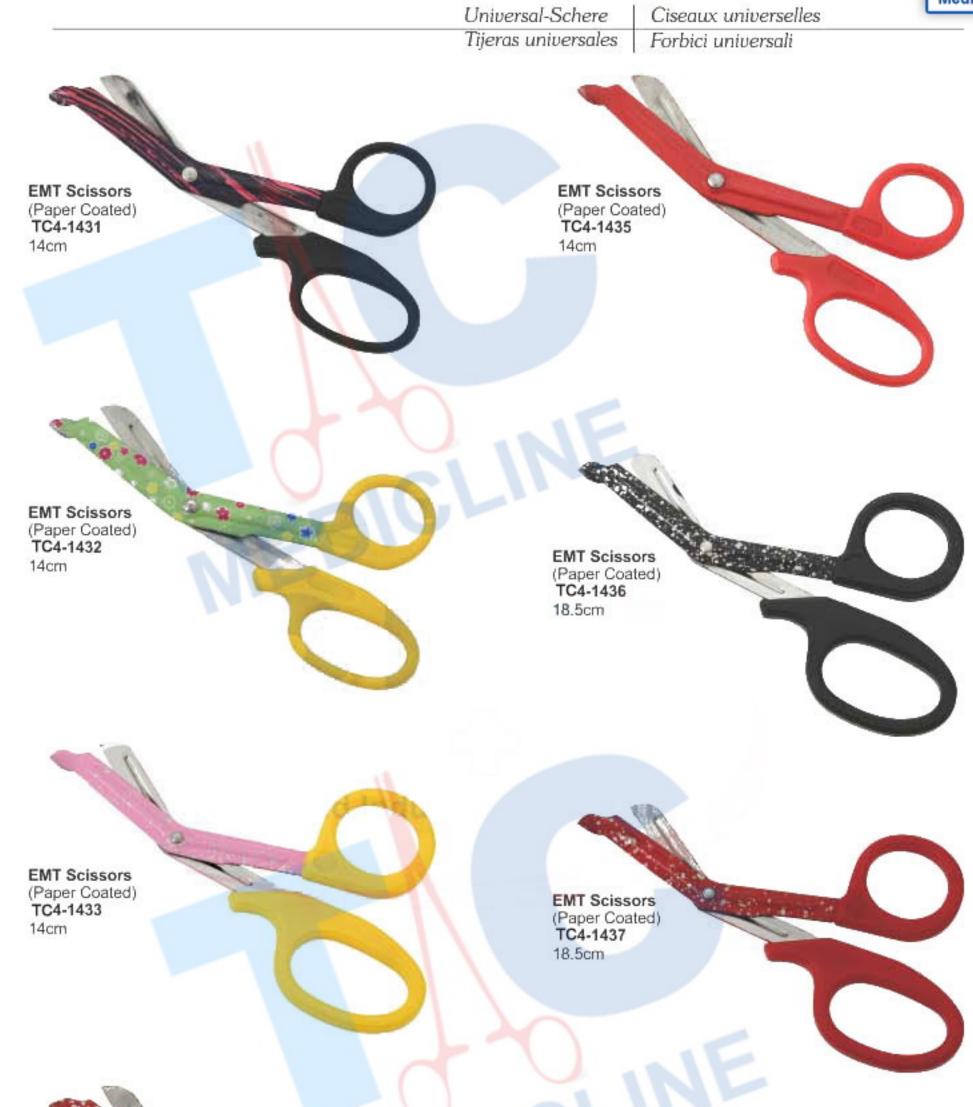

# Universal-Schere Ciseaux universelles Tigras universals Forbici universal

EMT Scissors (Paper Coated) TC4-1424 18.5cm EMT Scissors (Paper Coated) TC4-1428 18.5cm

EMT Scissors (Paper Coated) TC4-1425 14cm

EMT Scissors (Paper Coated) TC4-1429 18.5cm

EMT Scissors (Paper Coated) TC4-1426 18.5cm

EMT Scissors (Paper Coated) TC4-1430 14cm