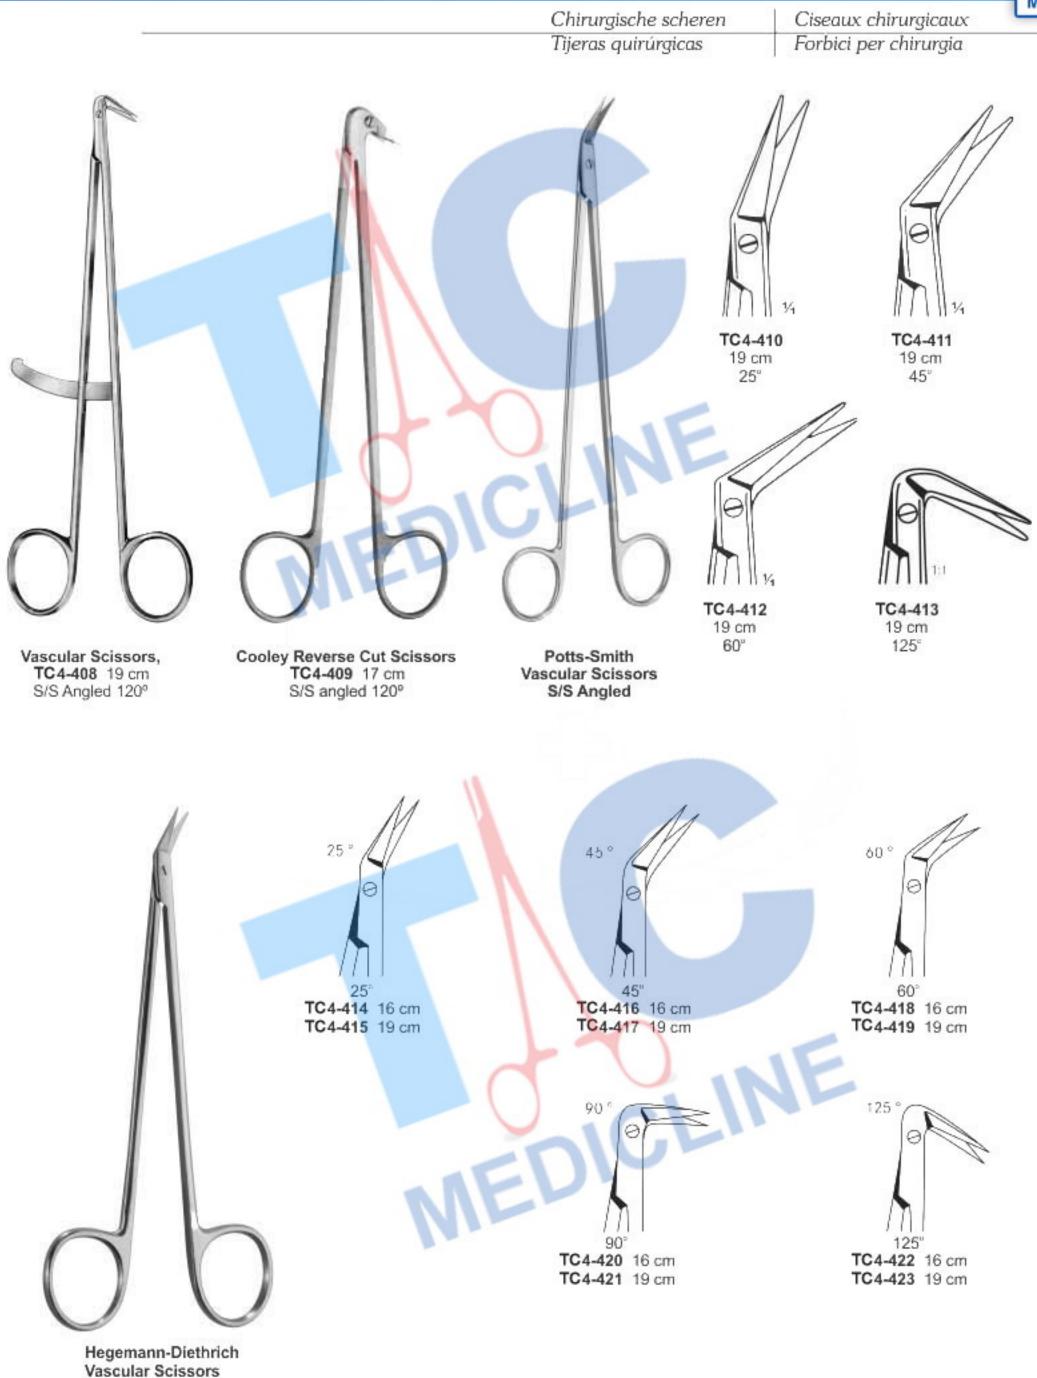

# **OPERATING, DISSECTING AND VASCULAR SCISSORS**

Betriebssysteme, Grundlagen & Gefäßschere D'exploitation, disséquer & Ciseaux vasculaires Funcionamiento, disección y tijeras vasculares Operativo, dissezione & Forbici vascolari

TC4-321 TC4-322 14 cm 14 cm S/S Str. S/S Cvd. Sanvenero Operating **Reynolds Operating Reynolds Operating Dissecting Scissors Dissecting Scissors Dissecting Scissors** TC4-317 15 cm TC4-318 18 cm TC 4-319 15 cm TC4-320 18 cm S/S Str. S/S Cvd. TC4-323 TC4-324 14 cm 14 cm TC4-325 TC4-327 S/S Str. S/S Cvd 16 cm 16 cm TC4-326 TC4-328 18 cm 18 cm S/S Str. S/S Cvd.

Kelly Operating Dissecting Scissors Neumann Vascular Scissors TC4-329 12.5 cm S/S Double Cvd.

D'exploitation & Ciseaux de dissection

Bedienen & Präparierscheren Funcionamiento y disección Tijeras Forbici di funzionamento e di dissezione