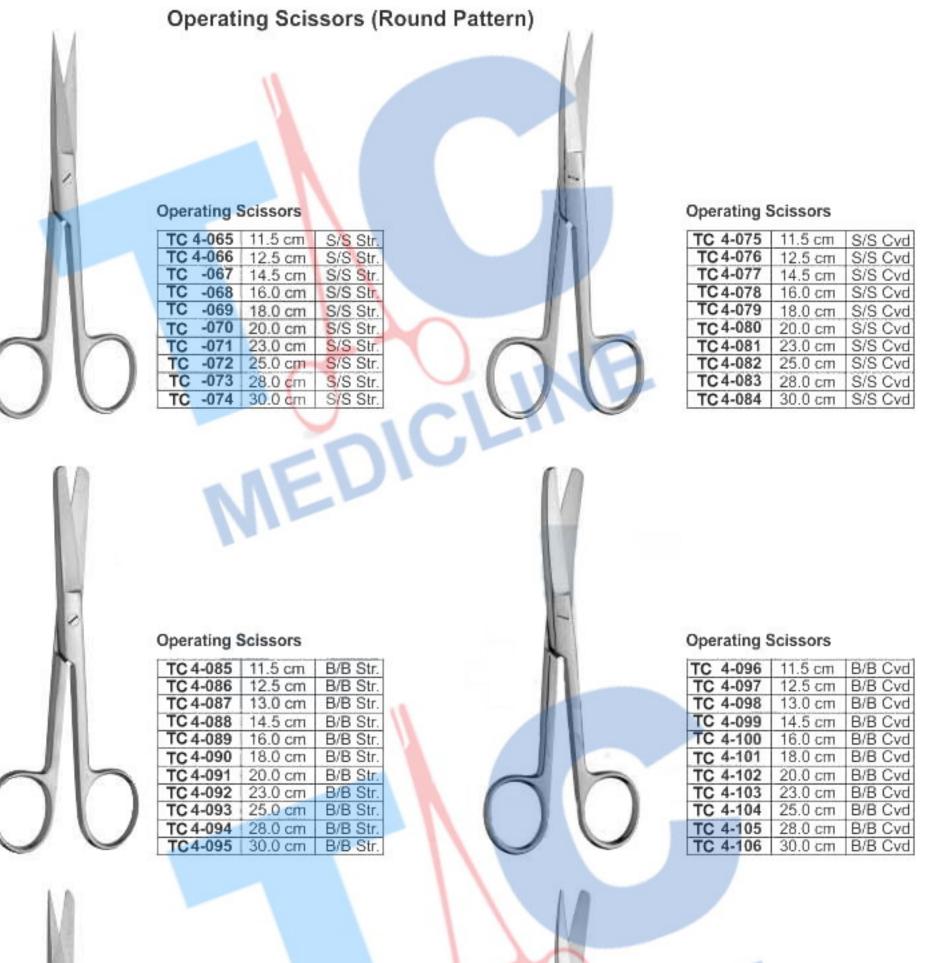

# **OPERATING SCISSORS**

Chirurgische scheren Tijeras quirúrgicas

Forbici per chirurgia

Ciseaux chirurgicaux

#### **Operating Scissors (Flat Pattern)**

| C 4-001<br>C 4-002 | 11.5 cm<br>12.5 cm | S/S Str.<br>S/S Str. |    |   |
|--------------------|--------------------|----------------------|----|---|
| 4-003              | 14.5 cm            | S/S Str.             |    |   |
| 4-004              | 16.0 cm            | S/S Str.             |    |   |
| 4-005              | 18.0 cm            | S/S Str.             |    |   |
| 4-006              | 20.0 cm            | S/S Str.             | ×  | ( |
| 4-007              | 23.0 cm<br>25.0 cm | S/S Str.<br>S/S Str. |    |   |
| 4-009              | 28.0 cm            | S/S Str.             |    |   |
| 4-010              | 30.0 cm            | S/S Str.             |    |   |
|                    |                    | in.                  | )C |   |

#### **Operating Scissors**

| TC4-011 | 11.5 cm | S/S Cvd |
|---------|---------|---------|
| TC4-012 | 12.5 cm | S/S Cvd |
| TC4-013 | 14.5 cm | S/S Cvd |
| TC4-014 | 16.0 cm | S/S Cvd |
| TC4-015 | 18.0 cm | S/S Cvd |
| TC4-016 | 20.0 cm | S/S Cvd |
| TC4-017 | 23.0 cm | S/S Cvd |
| TC4-018 | 25.0 cm | S/S Cvd |
| TC4-019 | 28.0 cm | S/S Cvd |
| TC4-020 | 30.0 cm | S/S Cvd |

#### **Operating Scissors**

| TC 4-021                    | 11.5 cm | B/B Str. |
|-----------------------------|---------|----------|
| TC 4-022                    | 12.5 cm | B/B Str. |
| TC 4-023                    | 13.0 cm | B/B Str. |
| TC 4-024                    | 14.5 cm | B/B Str. |
| TC 4-025                    | 16.0 cm | B/B Str. |
| TC 4-026                    | 18.0 cm | B/B Str. |
| TC 4-027                    | 20.0 cm | B/B Str. |
| TC 4-028                    | 23.0 cm | B/B Str. |
| TC 4-029                    | 25.0 cm | B/B Str. |
| TC 4-030                    | 28.0 cm | B/B Str. |
| TC 4-031                    | 30.0 cm | B/B Str. |
| - Contraction of the second |         |          |

#### **Operating Scissors**

| <br>     |         |         |
|----------|---------|---------|
| TC4-032  | 11.5 cm | B/B Cvd |
| TC4-033  | 12.5 cm | B/B Cvd |
| TC4-034  | 13.0 cm | B/B Cvd |
| TC4-035  | 14.5 cm | B/B Cvd |
| TC4-036  | 16.0 cm | B/B Cvd |
| TC4-037  | 18.0 cm | B/B Cvd |
| TC4-038  | 20.0 cm | B/B Cvd |
| TC 4-039 | 23.0 cm | B/B Cvd |
| TC 4-040 | 25.0 cm | B/B Cvd |
| TC4-041  | 28.0 cm | B/B Cvd |
| TC4-042  | 30.0 cm | B/B Cvd |
|          |         |         |