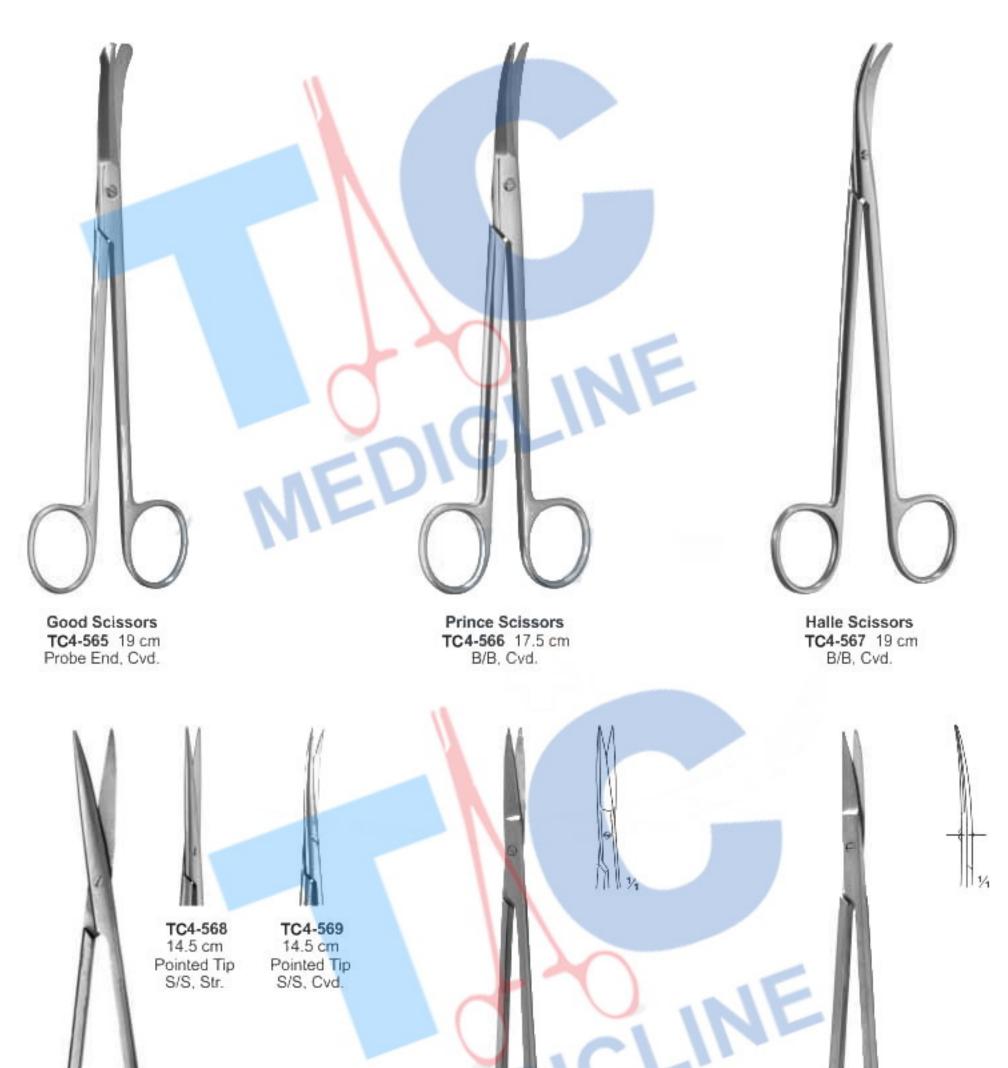

## **GUM & OPERATING SCISSORS**

Gum Ciseaux et Ciseaux d'exploitation Chirurgische scheren, Gum Scheren Goma Tijeras y tijeras de funcionamiento

Gum Forbici & Forbici Operativi

Sullivan Scissors

100

Mod. Bonn Scissors TC4-570 8 cm S/S, Str.

Mod. Bonn Scissors TC4-571 8 cm S/S, Cvd.

TC4-579 Iris Scissors extra flat blades 10 cm Operating Fine Scissors TC4-581 11.5 cm Angular Probe Ends Fox Gum And Tissue Scissors 13cm

Straight, T.C Curved, T.C TC4-586 TC4-587 Straight, Supercut Plus TC4-588 Curved, Supercut Plus TC4-589