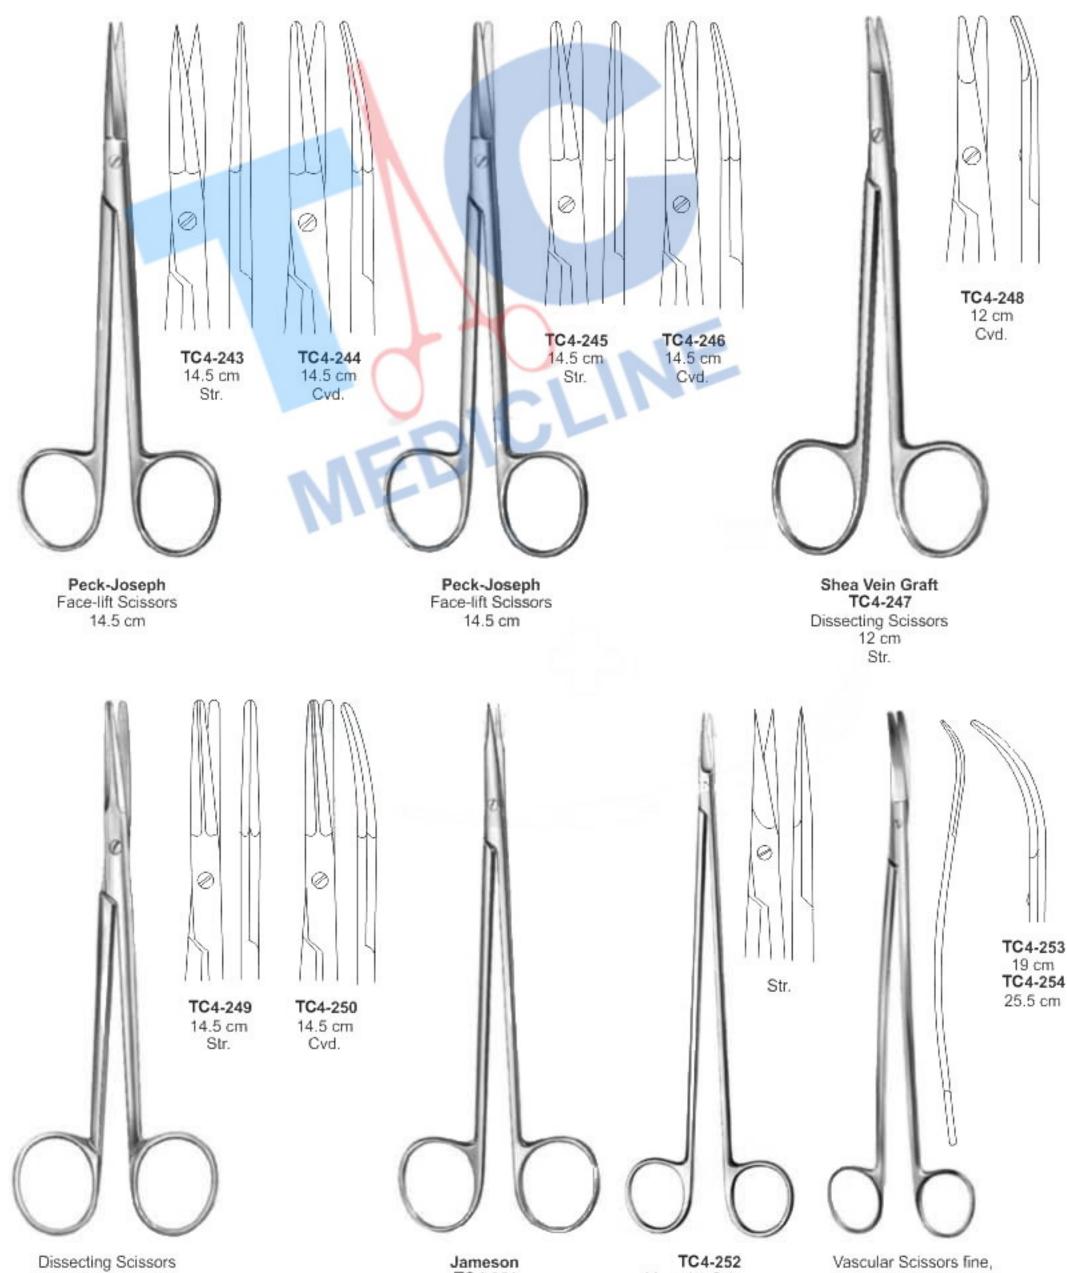

D'exploitation & Ciseaux de dissection

Bedienen & Präparierscheren Funcionamiento y disección Tijeras Forbici di funzionamento e di dissezione

Jameson TC4-251 Dissecting Scissors

TC4-252 Vascular Scissors 19 cm

Vascular Scissors fine, short blades