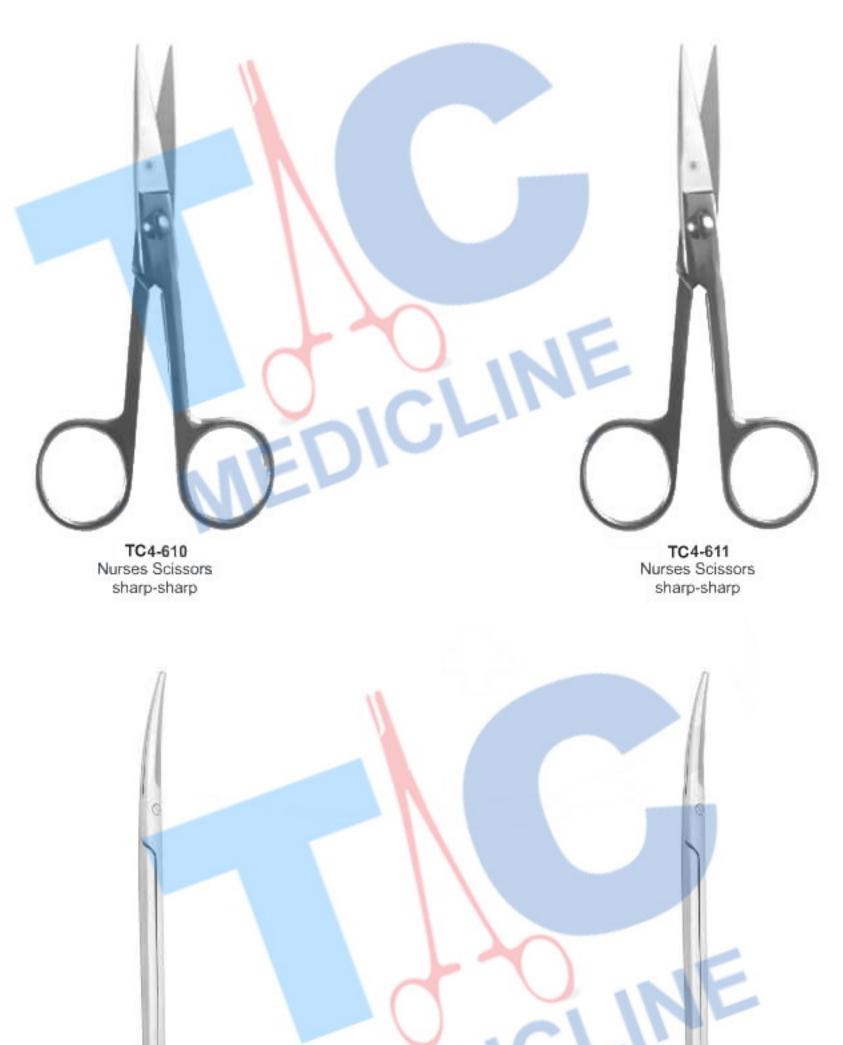

#### **Operating Scissors**

| TC 4-021                    | 11.5 cm | B/B Str. |
|-----------------------------|---------|----------|
| TC 4-022                    | 12.5 cm | B/B Str. |
| TC 4-023                    | 13.0 cm | B/B Str. |
| TC 4-024                    | 14.5 cm | B/B Str. |
| TC 4-025                    | 16.0 cm | B/B Str. |
| TC 4-026                    | 18.0 cm | B/B Str. |
| TC 4-027                    | 20.0 cm | B/B Str. |
| TC 4-028                    | 23.0 cm | B/B Str. |
| TC 4-029                    | 25.0 cm | B/B Str. |
| TC 4-030                    | 28.0 cm | B/B Str. |
| TC 4-031                    | 30.0 cm | B/B Str. |
| - Contraction of the second |         |          |

#### **Operating Scissors**

| <br>     |         |         |
|----------|---------|---------|
| TC4-032  | 11.5 cm | B/B Cvd |
| TC4-033  | 12.5 cm | B/B Cvd |
| TC4-034  | 13.0 cm | B/B Cvd |
| TC4-035  | 14.5 cm | B/B Cvd |
| TC4-036  | 16.0 cm | B/B Cvd |
| TC4-037  | 18.0 cm | B/B Cvd |
| TC4-038  | 20.0 cm | B/B Cvd |
| TC 4-039 | 23.0 cm | B/B Cvd |
| TC 4-040 | 25.0 cm | B/B Cvd |
| TC4-041  | 28.0 cm | B/B Cvd |
| TC4-042  | 30.0 cm | B/B Cvd |
|          |         |         |