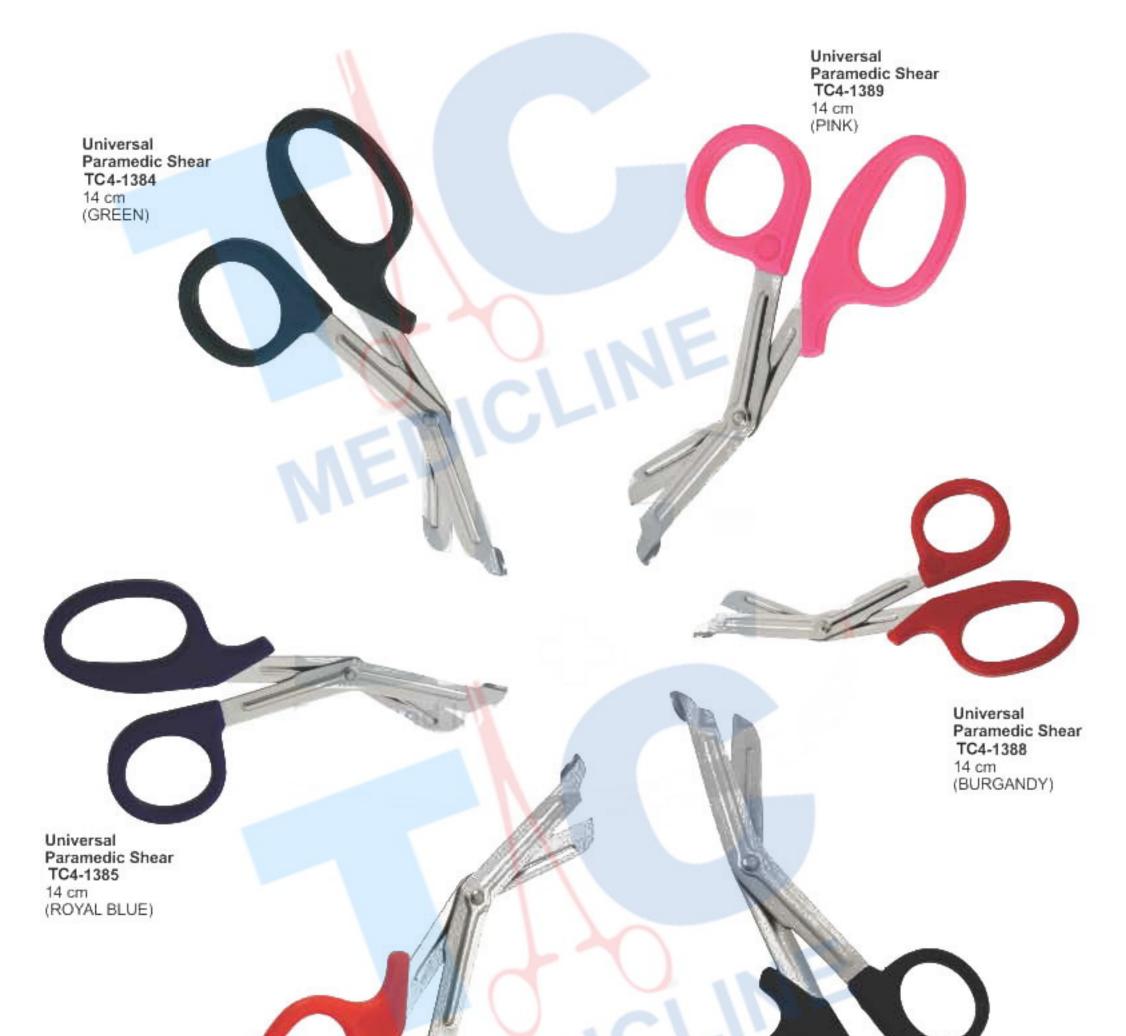

149

Universal-Schere Ciseaux universelles Tijeras universales Forbici universali

(BLACK)

Universal

Paramedic

TC4-1390

(YELLOW)

14 cm

Universal Paramedic Shear Prob End TC4-1396 14 cm \(WHITE)

Universal Paramedic Shear Prob End TC4-1392 14 cm (RED)

Universal

Paramedic

TC4-1391

(Chartreuse)

14 cm

Shear Prob End

Universal Paramedic Shear Prob End TC4-1395 14 cm

Universal Paramedic Shear Prob End TC4-1393 14 cm (BLACK)

MEDU Universal Paramedic Shear Prob End TC4-1394 14 cm (BURGUNDY)

EMT Scissors

EMT Scissors Transparent Handle TC4-1400 14cm Frost Royal