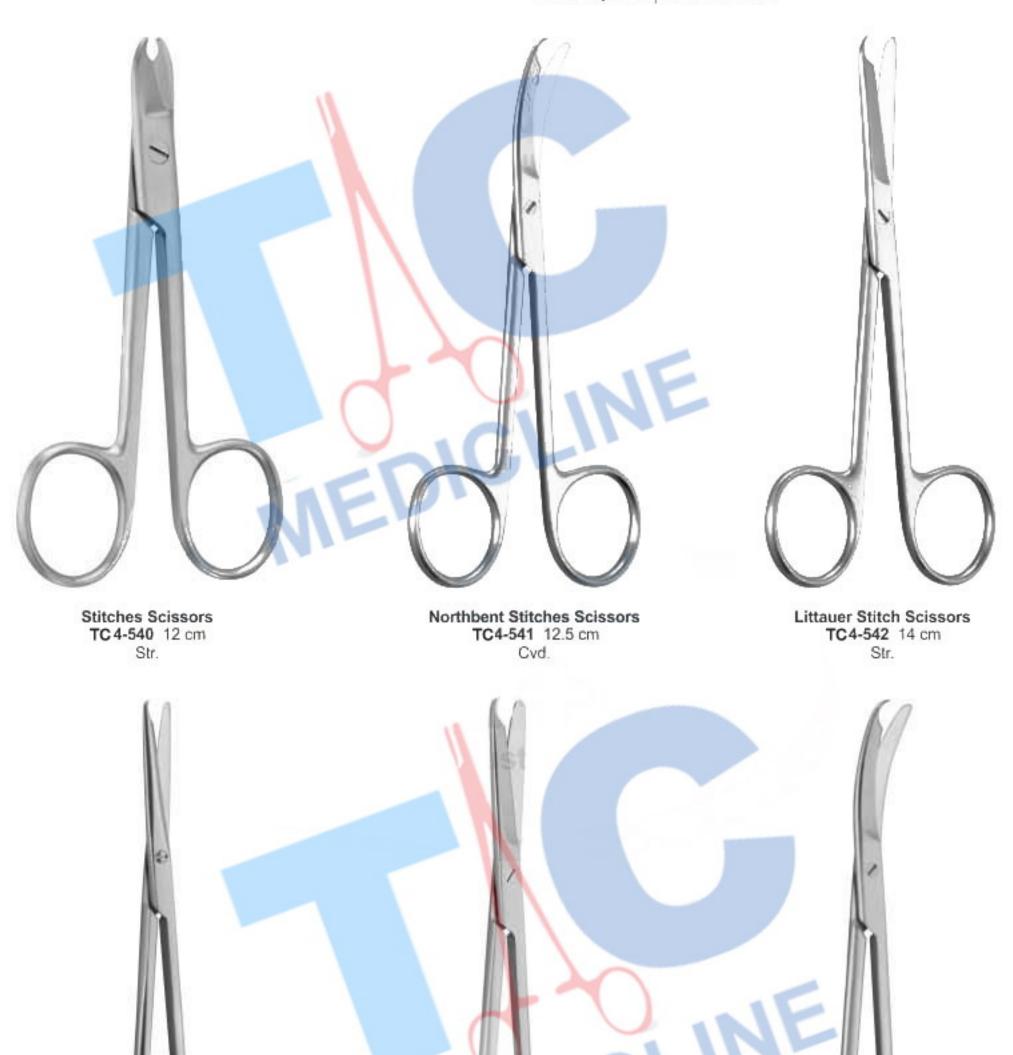

# **STITCH SCISSORS**

stitch Schere point de ciseaux Coser Tijeras Stitch Forbici

Buck Stitch Scissors TC4-543 14.5 cm TC4-544 18.0 cm Str.

Spencer Stitch Scissors TC4-545 9 cm TC4-546 11 cm TC4-547 13cm TC4-548 14 cm Str. Shortbent Stitch Scissors TC4-549 9 cm Cvd.

# **VASCULAR & STITCH SCISSORS**

Ligaturschere TC4-555 11.5cm O'Brien Stitch Scissors TC4-556 9.5 cm Sharp point, Angled Schuhknecht Vascular Scissors TC4-557 12.5 cm Saw Edge, S/S