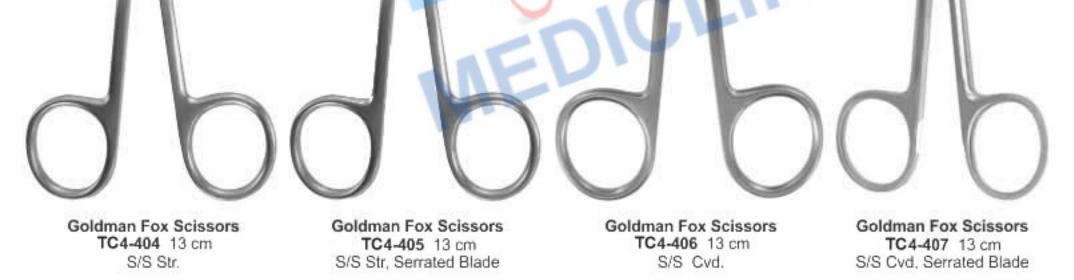

# **OPERATING SCISSORS**

Chirurgische scheren Tijeras quirúrgicas

Forbici per chirurgia

Ciseaux chirurgicaux