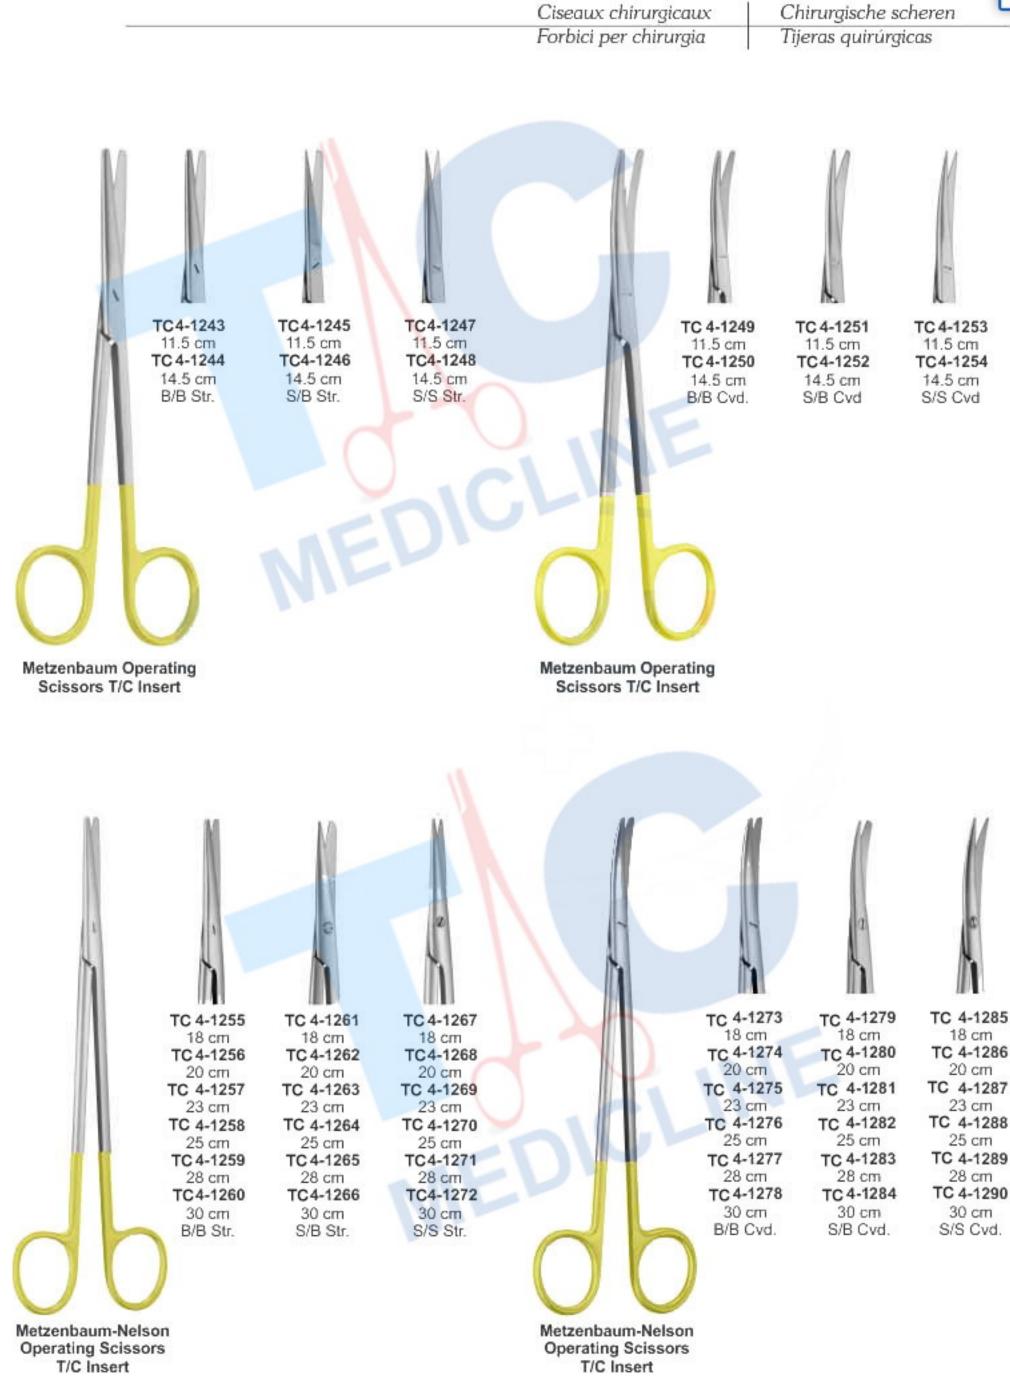

# **OPERATING SCISSORS**

Chirurgische scheren Tijeras quirúrgicas

Forbici per chirurgia

Ciseaux chirurgicaux

#### **Operating Scissors (Flat Pattern)**

| C 4-001<br>C 4-002 | 11.5 cm<br>12.5 cm | S/S Str.<br>S/S Str. |    |   |
|--------------------|--------------------|----------------------|----|---|
| 4-003              | 14.5 cm            | S/S Str.             |    |   |
| 4-004              | 16.0 cm            | S/S Str.             |    |   |
| 4-005              | 18.0 cm            | S/S Str.             |    |   |
| 4-006              | 20.0 cm            | S/S Str.             | ×  | ( |
| 4-007              | 23.0 cm<br>25.0 cm | S/S Str.<br>S/S Str. |    |   |
| 4-009              | 28.0 cm            | S/S Str.             |    |   |
| 4-010              | 30.0 cm            | S/S Str.             |    |   |
|                    |                    | in.                  | )C |   |

#### **Operating Scissors**

| TC4-011 | 11.5 cm | S/S Cvd |
|---------|---------|---------|
| TC4-012 | 12.5 cm | S/S Cvd |
| TC4-013 | 14.5 cm | S/S Cvd |
| TC4-014 | 16.0 cm | S/S Cvd |
| TC4-015 | 18.0 cm | S/S Cvd |
| TC4-016 | 20.0 cm | S/S Cvd |
| TC4-017 | 23.0 cm | S/S Cvd |
| TC4-018 | 25.0 cm | S/S Cvd |
| TC4-019 | 28.0 cm | S/S Cvd |
| TC4-020 | 30.0 cm | S/S Cvd |

#### **Operating Scissors**

| TC 4-021                    | 11.5 cm | B/B Str. |
|-----------------------------|---------|----------|
| TC 4-022                    | 12.5 cm | B/B Str. |
| TC 4-023                    | 13.0 cm | B/B Str. |
| TC 4-024                    | 14.5 cm | B/B Str. |
| TC 4-025                    | 16.0 cm | B/B Str. |
| TC 4-026                    | 18.0 cm | B/B Str. |
| TC 4-027                    | 20.0 cm | B/B Str. |
| TC 4-028                    | 23.0 cm | B/B Str. |
| TC 4-029                    | 25.0 cm | B/B Str. |
| TC 4-030                    | 28.0 cm | B/B Str. |
| TC 4-031                    | 30.0 cm | B/B Str. |
| - Contraction of the second |         |          |

#### **Operating Scissors**

| <br>     |         |         |
|----------|---------|---------|
| TC4-032  | 11.5 cm | B/B Cvd |
| TC4-033  | 12.5 cm | B/B Cvd |
| TC4-034  | 13.0 cm | B/B Cvd |
| TC4-035  | 14.5 cm | B/B Cvd |
| TC4-036  | 16.0 cm | B/B Cvd |
| TC4-037  | 18.0 cm | B/B Cvd |
| TC4-038  | 20.0 cm | B/B Cvd |
| TC 4-039 | 23.0 cm | B/B Cvd |
| TC 4-040 | 25.0 cm | B/B Cvd |
| TC4-041  | 28.0 cm | B/B Cvd |
| TC4-042  | 30.0 cm | B/B Cvd |
|          |         |         |

#### **Operating Scissors**

62

|              |          |          |     | $\smile$ |  |
|--------------|----------|----------|-----|----------|--|
|              |          |          |     | -        |  |
| Inorating (  | Colecore |          | - 5 |          |  |
| operating \$ | 50155015 | -        |     |          |  |
| TC 4-043     | 11.5 cm  | S/B Str. |     |          |  |
| TC 4-044     | 12.5 cm  | S/B Str. |     |          |  |
| TC 4-045     | 13.0 cm  | S/B Str. |     |          |  |
| TC 4-046     | 14.5 cm  | S/B Str. |     |          |  |
| TC 4-047     | 16.0 cm  | S/B Str. |     |          |  |
| TC 4-048     | 18.0 cm  | S/B Str. |     |          |  |
| TC 4-049     | 20.0 cm  | S/B Str. |     |          |  |
| TC 4-050     | 23.0 cm  | S/B Str. |     |          |  |
| TC 4-051     | 25.0 cm  | S/B Str. |     |          |  |
| TC 4-052     | 28.0 cm  | S/B Str. |     |          |  |
| TC 4-053     | 30.0 cm  | S/B Str. |     |          |  |

#### **Operating Scissors**

| 11.5 cm | S/B Cvd                                                                                         |
|---------|-------------------------------------------------------------------------------------------------|
| 12.5 cm | S/B Cvd                                                                                         |
| 13.0 cm | S/B Cvd                                                                                         |
| 14.5 cm | S/B Cvd                                                                                         |
| 16.0 cm | S/B Cvd                                                                                         |
| 18.0 cm | S/B Cvd                                                                                         |
| 20.0 cm | S/B Cvd                                                                                         |
| 23.0 cm | S/B Cvd                                                                                         |
| 25.0 cm | S/B Cvd                                                                                         |
| 28.0 cm | S/B Cvd                                                                                         |
| 30.0 cm | S/B Cvd                                                                                         |
|         | 12.5 cm<br>13.0 cm<br>14.5 cm<br>16.0 cm<br>18.0 cm<br>20.0 cm<br>23.0 cm<br>25.0 cm<br>28.0 cm |