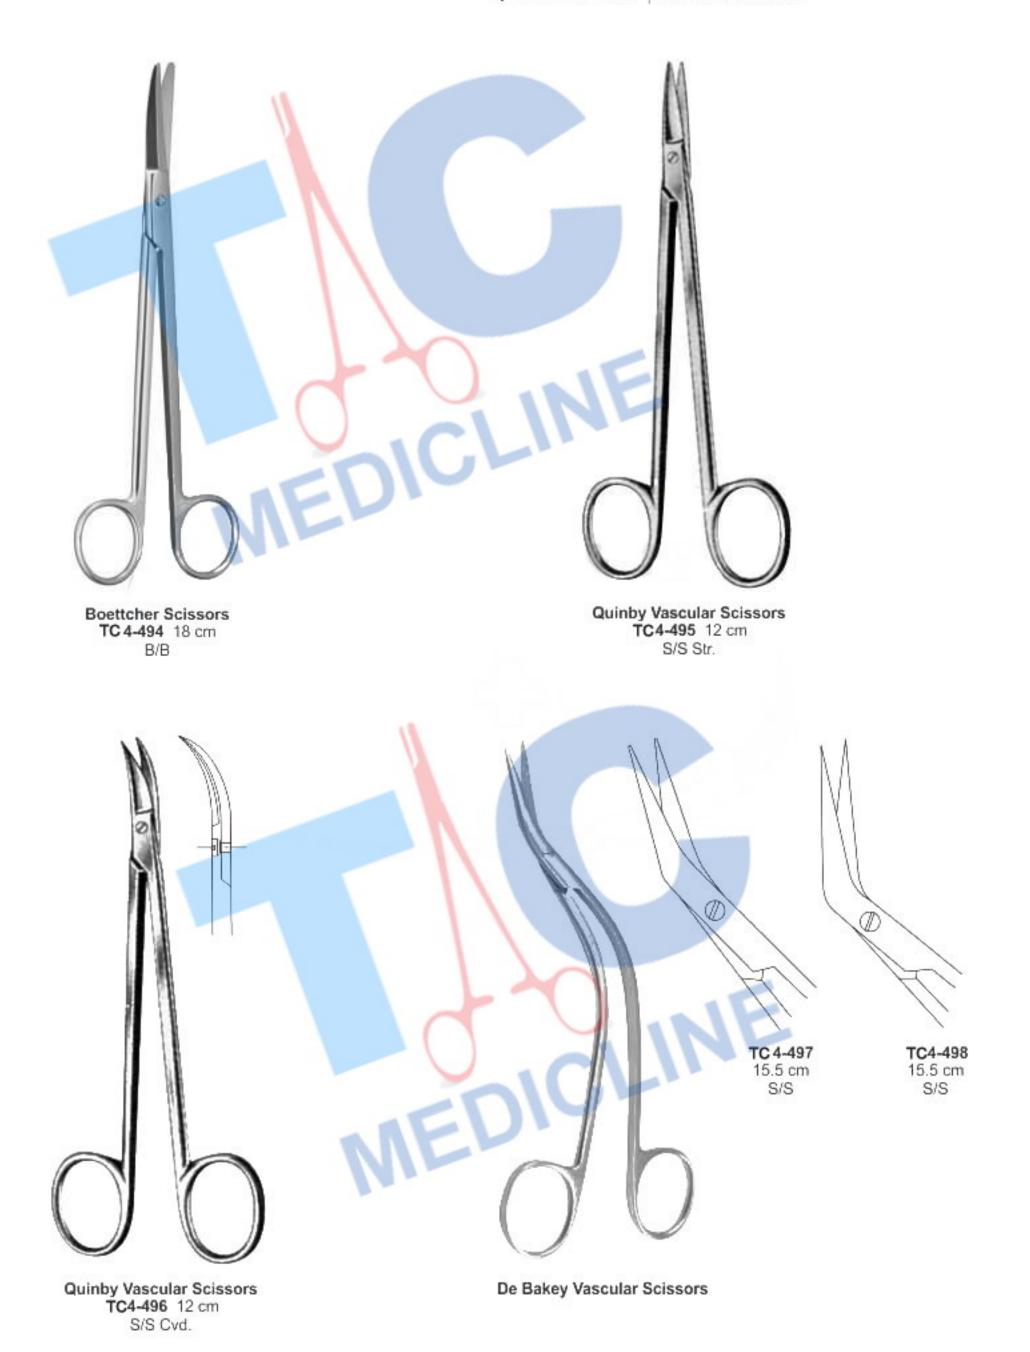

Olivecrona Vascular Scissors TC4-504 23 cm B/B Klinkenbergh-Loth Vascular Scissors TC4-505 23 cm B/B Double Cvd. Satinsly Vascular Scissors TC4-506 24.5 cm B/B Double Cvd.

Resano Vascular Scissors TC-512 25 cm B/B Angled

94

Dandy Vascular Scissors TC4-513 17 cm S/S Double Cvd.

## **VASCULAR, ENTROTOMY & DISSECTING SCISSORS**

TC4-520

23 cm

B/B Full Cvd.

Parametrium Scissors

95

Dissecting Scissors TC4-521 11.5 cm TC4-522 13.0 cm TC4-523 14.0 cm S/S Str. Dissecting Scissors TC 4-524 11.5 cm TC 4-525 13.0 cm TC 4-526 14.0 cm S/S Cvd.