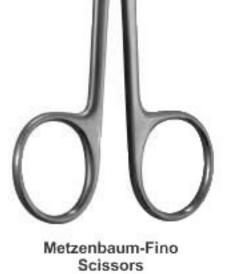

## **OPERATING SCISSORS**

Medicline

63

| Operating S | Scissors | - 1      |
|-------------|----------|----------|
| TC 4-107    | 11.5 cm  | S/B Str. |
| TC 4-108    | 12.5 cm  | S/B Str. |
| TC 4-109    | 13.0 cm  | S/B Str. |
| TC 4-110    | 14.5 cm  | S/B Str. |
| TC 4-111    | 16.0 cm  | S/B Str. |
| TC 4-112    | 18.0 cm  | S/B Str. |
| TC 4-113    | 20.0 cm  | S/B Str. |
| TC 4-114    | 23.0 cm  | S/B Str. |
| TC 4-115    | 25.0 cm  | S/B Str. |
| TC 4-116    | 28.0 cm  | S/B Str. |
| TC 4-117    | 30.0 cm  | S/B Str. |

| Operating | Scissors |
|-----------|----------|
|-----------|----------|

| TC4-118 | 11.5 cm | S/B Cvd |
|---------|---------|---------|
| TC4-119 | 12.5 cm | S/B Cvd |
| TC4-120 | 13.0 cm | S/B Cvd |
| TC4-121 | 14.5 cm | S/B Cvd |
| TC4-122 | 16.0 cm | S/B Cvd |
| TC4-123 | 18.0 cm | S/B Cvd |
| TC4-124 | 20.0 cm | S/B Cvd |
| TC4-125 | 23.0 cm | S/B Cvd |
| TC4-126 | 25.0 cm | S/B Cvd |
| TC4-127 | 28.0 cm | S/B Cvd |
| TC4-128 | 30.0 cm | S/B Cvd |