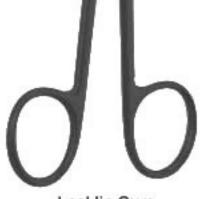

Locklin Gum Super Cut Scissors TC4-974 16.5 cm S/S, Angled Locklin Gum Super Cut Scissors TC 4-975 16.5 cm S/S, Double Angled

Super Cut Schere Ciseaux SuperCut Súper Cut Tijeras Forbici SuperCut Kaye Face Lift Dean Super Cut **Toennis-Adson** Super Cut Scissors Scissors Super Cut Scissors TC 4-978 11.5 cm TC 4-979 17 cm TC4-980 17 cm B/B, Cvd. B/B, Cvd. S/S, Double Angled 60° 25% 45 0 0 0