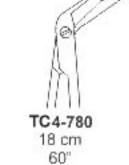

# **MICRO SCISSORS**

| Mikroscheren  | micro Ciseaux |  |
|---------------|---------------|--|
| Micro Tijeras | Micro Forbici |  |

Potts-Smith Vascular Scissors TC 4-437 13.5 cm Short. S/S Angled 45°

86

Potts-Smith Vascular Scissors TC4-438 19.5 cm S/S Angled on flat 50° Potts-Smith Scissors TC4-439 14.5 cm short blades S/S angled 45°

Cooley Vascular Scissors TC4-452 18.5 cm 1 mm,1.5 mm probe point on tip. S/S Angled 45° O'Brien Vascular Scissors TC4-453 9 cm S/S Angled