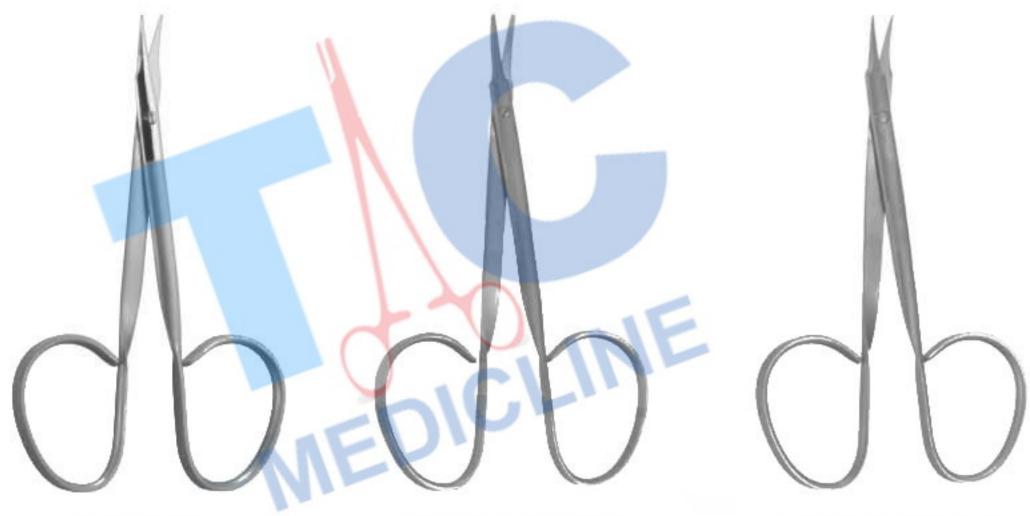

# **OPERATING SCISSORS**

Chirurgische scheren Tijeras quirúrgicas

Forbici per chirurgia

Ciseaux chirurgicaux

#### **Operating Scissors (Flat Pattern)**

| C 4-001<br>C 4-002 | 11.5 cm<br>12.5 cm | S/S Str.<br>S/S Str. |    |   |
|--------------------|--------------------|----------------------|----|---|
| 4-003              | 14.5 cm            | S/S Str.             |    |   |
| 4-004              | 16.0 cm            | S/S Str.             |    |   |
| 4-005              | 18.0 cm            | S/S Str.             |    |   |
| 4-006              | 20.0 cm            | S/S Str.             | ×  | ( |
| 4-007              | 23.0 cm<br>25.0 cm | S/S Str.<br>S/S Str. |    |   |
| 4-009              | 28.0 cm            | S/S Str.             |    |   |
| 4-010              | 30.0 cm            | S/S Str.             |    |   |
|                    |                    | in.                  | )C |   |

#### **Operating Scissors**

| TC4-011 | 11.5 cm | S/S Cvd |
|---------|---------|---------|
| TC4-012 | 12.5 cm | S/S Cvd |
| TC4-013 | 14.5 cm | S/S Cvd |
| TC4-014 | 16.0 cm | S/S Cvd |
| TC4-015 | 18.0 cm | S/S Cvd |
| TC4-016 | 20.0 cm | S/S Cvd |
| TC4-017 | 23.0 cm | S/S Cvd |
| TC4-018 | 25.0 cm | S/S Cvd |
| TC4-019 | 28.0 cm | S/S Cvd |
| TC4-020 | 30.0 cm | S/S Cvd |