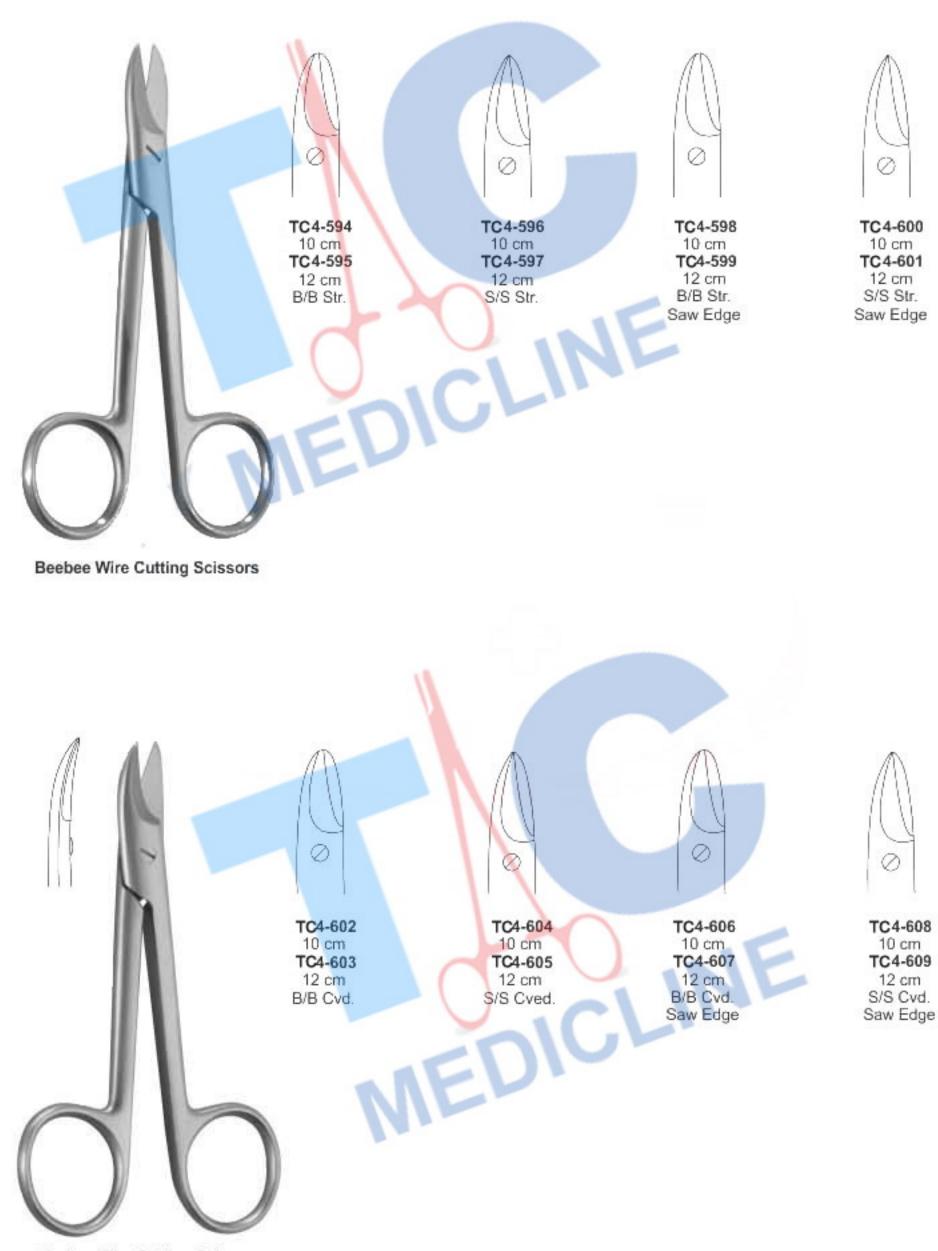

#### **Operating Scissors (Flat Pattern)**

| C 4-001<br>C 4-002 | 11.5 cm<br>12.5 cm | S/S Str.<br>S/S Str. |    |   |
|--------------------|--------------------|----------------------|----|---|
| 4-003              | 14.5 cm            | S/S Str.             |    |   |
| 4-004              | 16.0 cm            | S/S Str.             |    |   |
| 4-005              | 18.0 cm            | S/S Str.             |    |   |
| 4-006              | 20.0 cm            | S/S Str.             | ×  | ( |
| 4-007              | 23.0 cm<br>25.0 cm | S/S Str.<br>S/S Str. |    |   |
| 4-009              | 28.0 cm            | S/S Str.             |    |   |
| 4-010              | 30.0 cm            | S/S Str.             |    |   |
|                    |                    | in.                  | )C |   |

#### **Operating Scissors**

| TC4-011 | 11.5 cm | S/S Cvd |
|---------|---------|---------|
| TC4-012 | 12.5 cm | S/S Cvd |
| TC4-013 | 14.5 cm | S/S Cvd |
| TC4-014 | 16.0 cm | S/S Cvd |
| TC4-015 | 18.0 cm | S/S Cvd |
| TC4-016 | 20.0 cm | S/S Cvd |
| TC4-017 | 23.0 cm | S/S Cvd |
| TC4-018 | 25.0 cm | S/S Cvd |
| TC4-019 | 28.0 cm | S/S Cvd |
| TC4-020 | 30.0 cm | S/S Cvd |

#### **Operating Scissors**

| TC 4-021                    | 11.5 cm | B/B Str. |
|-----------------------------|---------|----------|
| TC 4-022                    | 12.5 cm | B/B Str. |
| TC 4-023                    | 13.0 cm | B/B Str. |
| TC 4-024                    | 14.5 cm | B/B Str. |
| TC 4-025                    | 16.0 cm | B/B Str. |
| TC 4-026                    | 18.0 cm | B/B Str. |
| TC 4-027                    | 20.0 cm | B/B Str. |
| TC 4-028                    | 23.0 cm | B/B Str. |
| TC 4-029                    | 25.0 cm | B/B Str. |
| TC 4-030                    | 28.0 cm | B/B Str. |
| TC 4-031                    | 30.0 cm | B/B Str. |
| - Contraction of the second |         |          |

#### **Operating Scissors**

| <br>     |         |         |
|----------|---------|---------|
| TC4-032  | 11.5 cm | B/B Cvd |
| TC4-033  | 12.5 cm | B/B Cvd |
| TC4-034  | 13.0 cm | B/B Cvd |
| TC4-035  | 14.5 cm | B/B Cvd |
| TC4-036  | 16.0 cm | B/B Cvd |
| TC4-037  | 18.0 cm | B/B Cvd |
| TC4-038  | 20.0 cm | B/B Cvd |
| TC 4-039 | 23.0 cm | B/B Cvd |
| TC 4-040 | 25.0 cm | B/B Cvd |
| TC4-041  | 28.0 cm | B/B Cvd |
| TC4-042  | 30.0 cm | B/B Cvd |
|          |         |         |