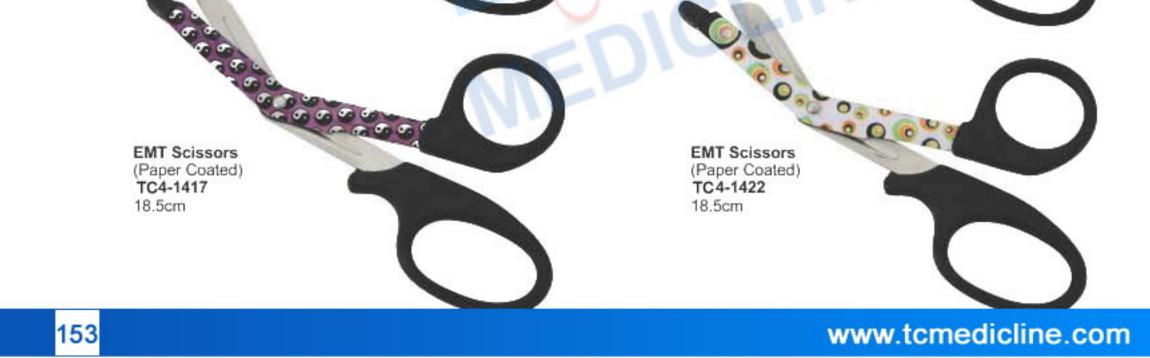

# Universal-Schere Ciseaux universelles Tigras universals Forbici universal

EMT Scissors (Paper Coated) TC4-1424 18.5cm EMT Scissors (Paper Coated) TC4-1428 18.5cm

EMT Scissors (Paper Coated) TC4-1425 14cm

EMT Scissors (Paper Coated) TC4-1429 18.5cm

EMT Scissors (Paper Coated) TC4-1426 18.5cm

EMT Scissors (Paper Coated) TC4-1430 14cm