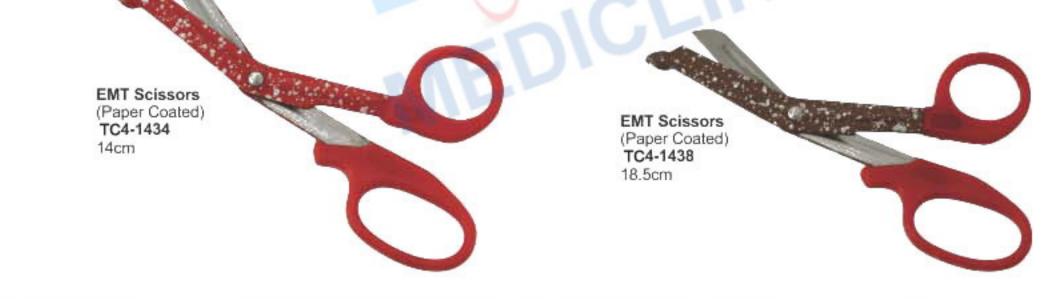

# **OPERATING SCISSORS T.C**

Reynolds Operating Scissors T/C Insert Foman Operating Scissors T/C Insert TC4-1353 13 cm Full Bent

Stevens Operating Scissors T/C Insert

Universal Paramedic Shear TC4-1358 14 cm (BLACK) TC4-1359 14 cm (BLUE) TC4-1360 14 cm (ROYAL BLUE) TC4-1361 14 cm (BURGANDY) TC4-1362 14 cm (BURGANDY) TC4-1363 14 cm (GREEN) TC4-1363 14 cm (MAGENTA) TC4-1365 14 cm (ORANGE) TC4-1365 14 cm (PINK) TC4-1366 14 cm (PURPLE) TC4-1366 14 cm (PURPLE) TC4-1368 14 cm (TEAL) TC4-1369 14 cm (WHITE) TC4-1370 14 cm (YELLOW)

148

TC4-1371 17.5 cm (BLACK) TC4-1372 17.5 cm (BLUE) TC4-1373 14 cm (ROYAL BLUE) TC4-1373 14 cm (ROYAL BLUE) TC4-1374 14 cm (BURGANDY) TC4-1375 17.5 cm (GREEN) TC4-1376 17.5 cm (GREEN) TC4-1376 17.5 cm (ORANGE) TC4-1378 17.5 cm (ORANGE) TC4-1379 17.5 cm (PINK) TC4-1379 17.5 cm (PURPLE) TC4-1380 17.5 cm (PURPLE) TC4-1381 17.5 cm (TEAL) TC4-1382 17.5 cm (WHITE) TC4-1383 17.5 cm (YELLOW) 143 C/290 F Autoclavable