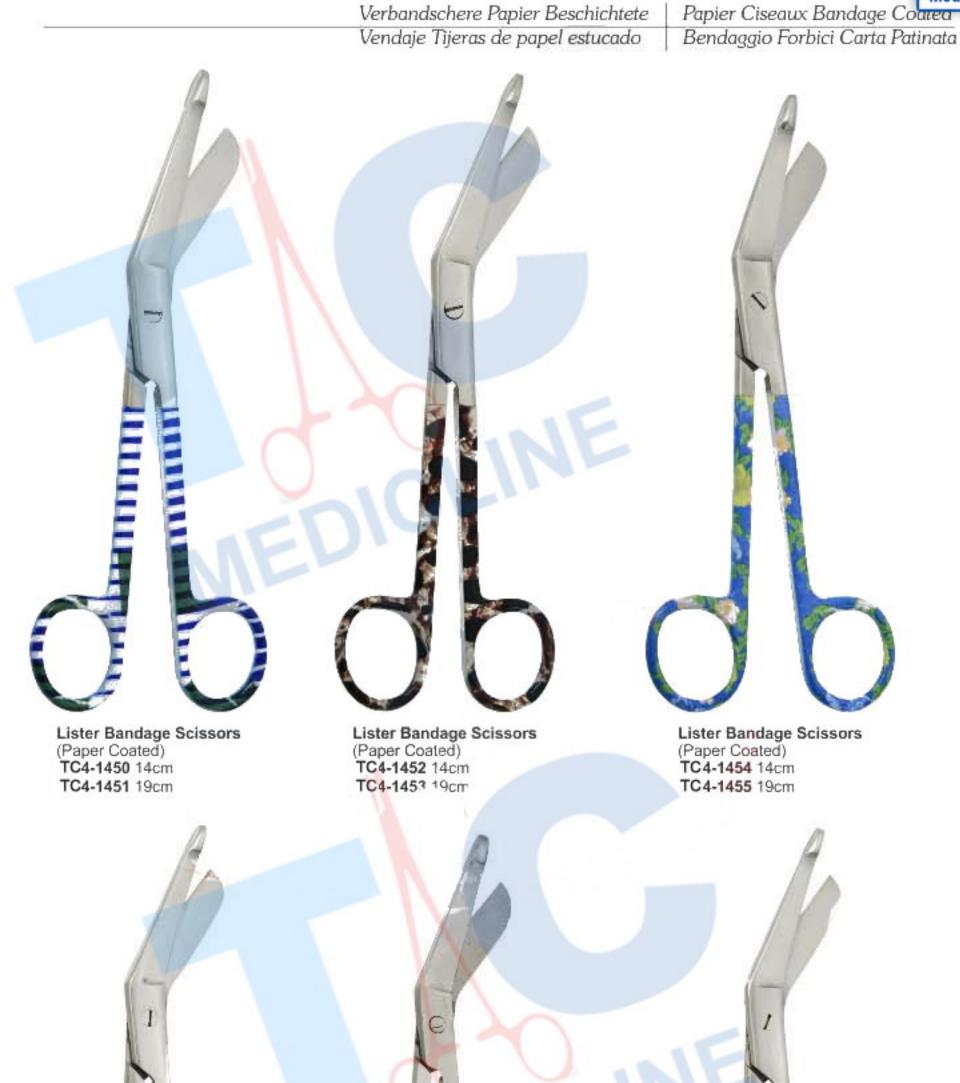

# **BANDAGE SCISSORS (PAPER COATED)**

TC4-1456 14cm

(Paper Coated) TC4-1457 14cm (Paper Coated) TC 4-1458 14cm