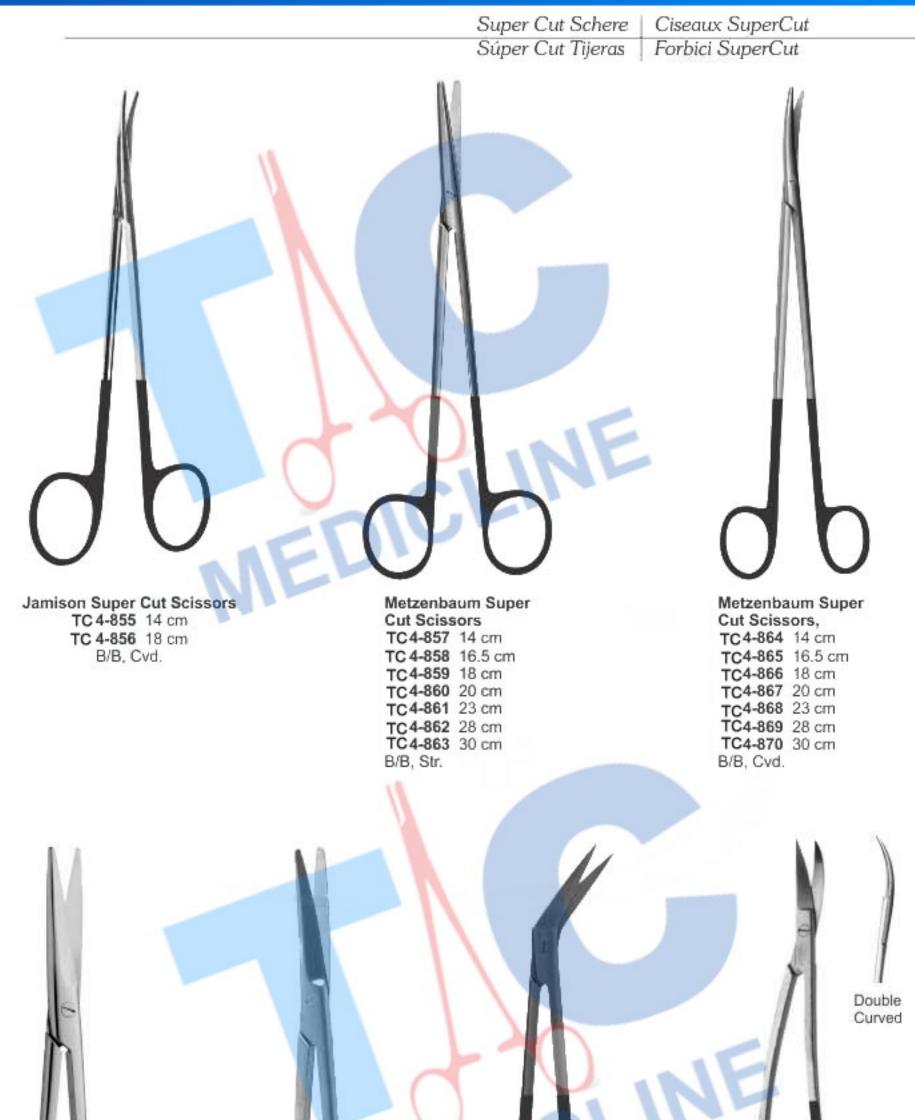

# PLASTER SHEARS

Wolff Spreader Plaster TC4-836 18 cm TC4-837 24 cm

124

Engel Plaster Saw TC4-838 15.5 cm

Charriere Plaster Saw TC4-839 25 cm TC4-840 27 cm Double saw

Super Cut Schere Ciseaux SuperCut Súper Cut Tijeras Forbici SuperCut

Safety Super Cut Scissors TC4-841 Str. TC4-842 Cvd. 9 cm Probe Ends Goldman-Fox Super Cut Scissors TC4-843 Str. TC4-844 Cvd. 9 cm S/S Stevens Tenotomy Super Cut Scissors TC4-845 Str. TC4-846 Cvd. 9 cm B/B Stevens Tenotomy Super Cut Scissors TC4-847 Str. TC4-848 Cvd. 11.5 cm S/S

Baby Metzenbaum Super Cut Scissors TC4-849 11.5 cm B/B, Str.

125

Baby Metzenbaum Super Cut Scissors TC4-850 11.5 cm B/B, Cvd. Iris Super Cut Scissors TC4-851 9.0 cm TC4-852 11.5 cm S/S, Str. Iris Super Cut Scissors TC4-853 9.0 cm TC4-854 11.5 cm S/S, Cvd.