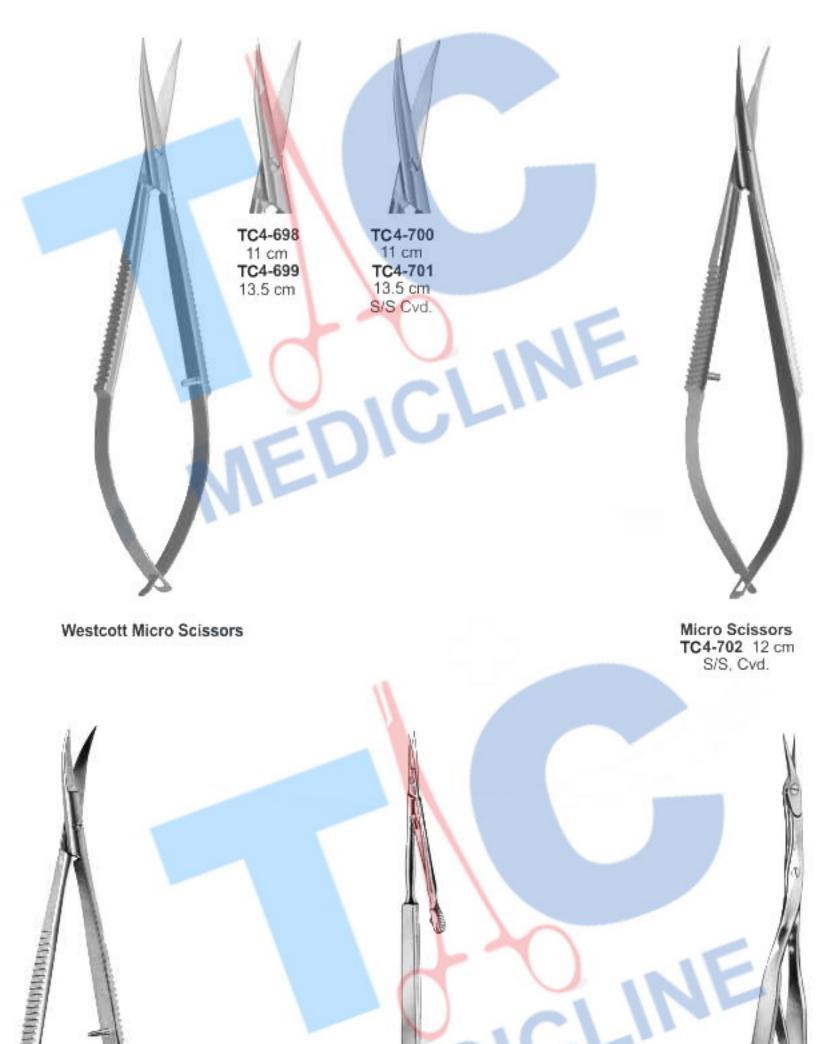

# **MICRO SCISSORS**

| Mikroscheren  | micro Ciseaux |  |
|---------------|---------------|--|
| Micro Tijeras | Micro Forbici |  |

Potts-Smith Vascular Scissors TC 4-437 13.5 cm Short. S/S Angled 45°

86