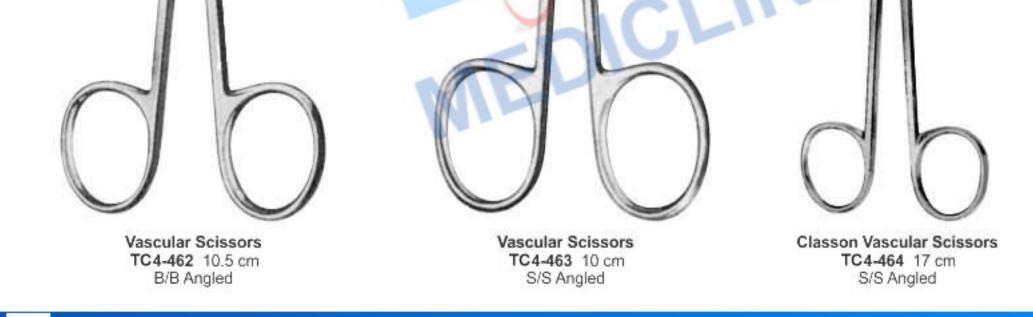

## **DISSECTING AND VASCULAR SCISSORS**

Präparierscheren & Gefäßschere Cis Disección Tijeras y tijeras vasculares Dis

Ciseaux de dissection et ciseaux vasculaires

ijeras vasculares | Dissezione forbici & Forbici vascolari