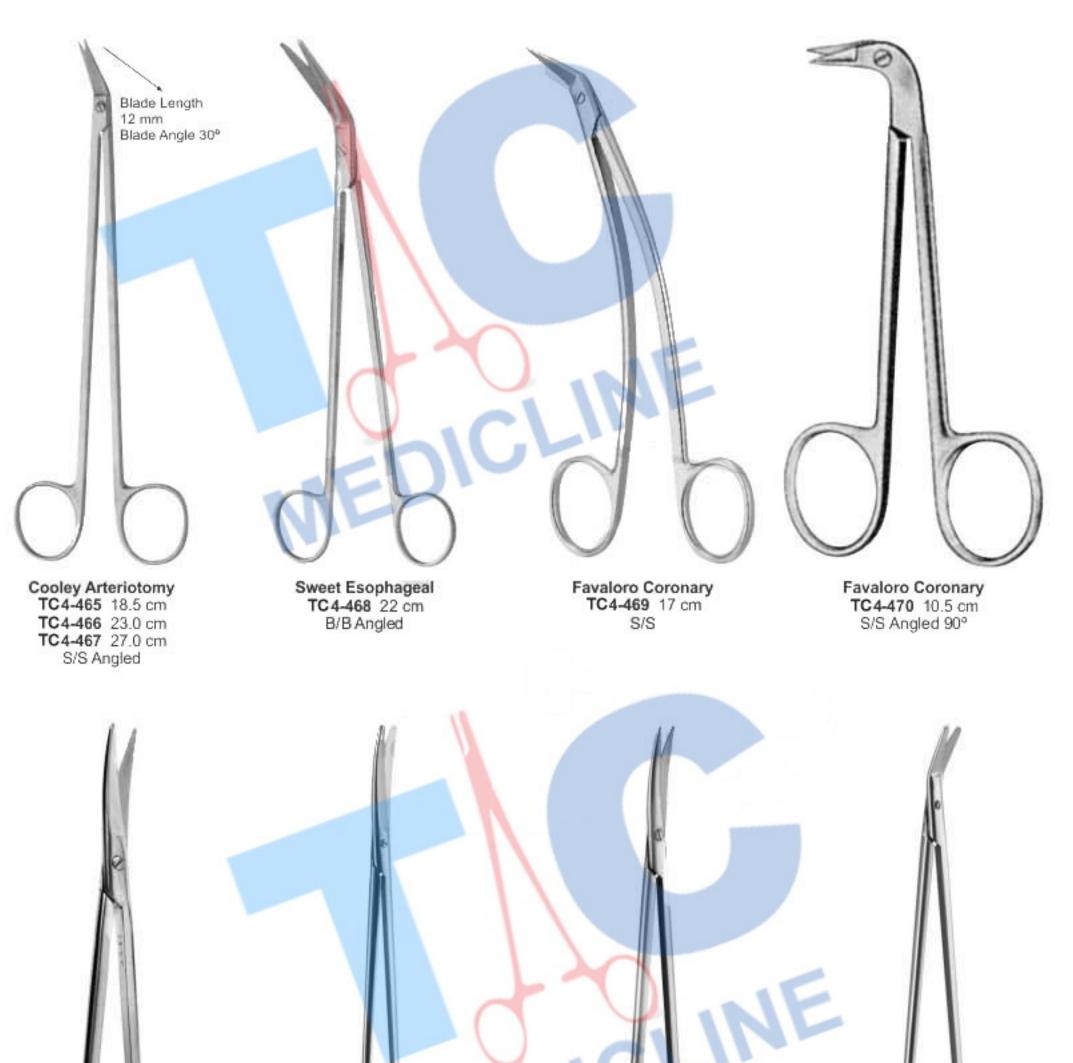

## **DISSECTING AND VASCULAR SCISSORS**

Präparierscheren & Gefäßschere Cis Disección Tijeras y tijeras vasculares Dis

Ciseaux de dissection et ciseaux vasculaires

ijeras vasculares | Dissezione forbici & Forbici vascolari