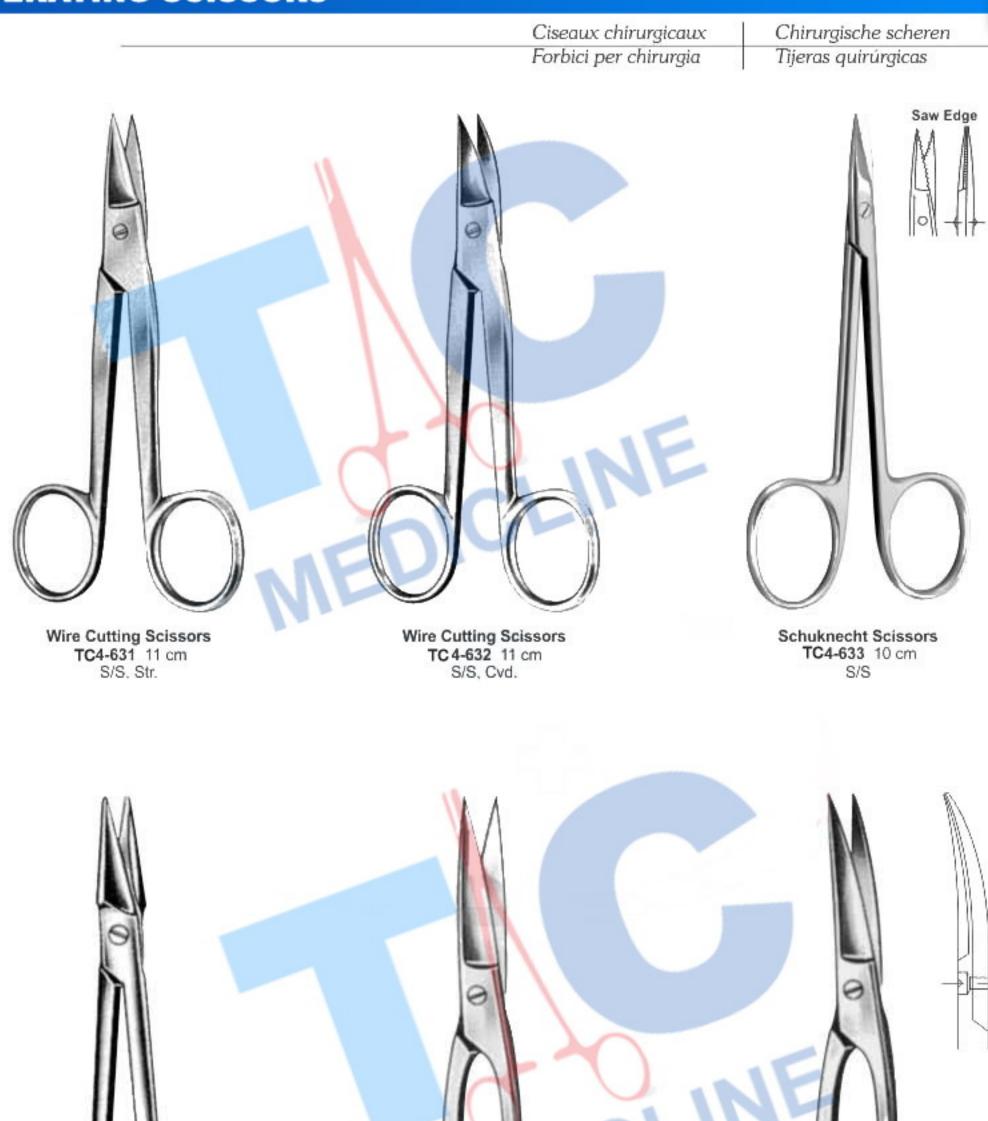

# WIRE CUTTING SCISSORS

Draht-Ausschnitt-Scheren Ciseaux de coupe de câbles Tijeras de corte de alambre

Filo da taglio Forbici

Smith Scissors TC4-628 17.5 cm

106

Wire Cutting Scissors TC4-629 9 cm S/S Str.

Wire Cutting Scissors TC4-630 9 cm S/S Cvd.

# **OPERATING SCISSORS**

Wire Cutting Scissors TC4-634 11 cm

107

Scissors TC4-635 9.0 cm TC4-636 10.5 cm S/S, Str.

Scissors TC4-637 9.0 cm TC4-638 10.5 cm S/S, Cvd.