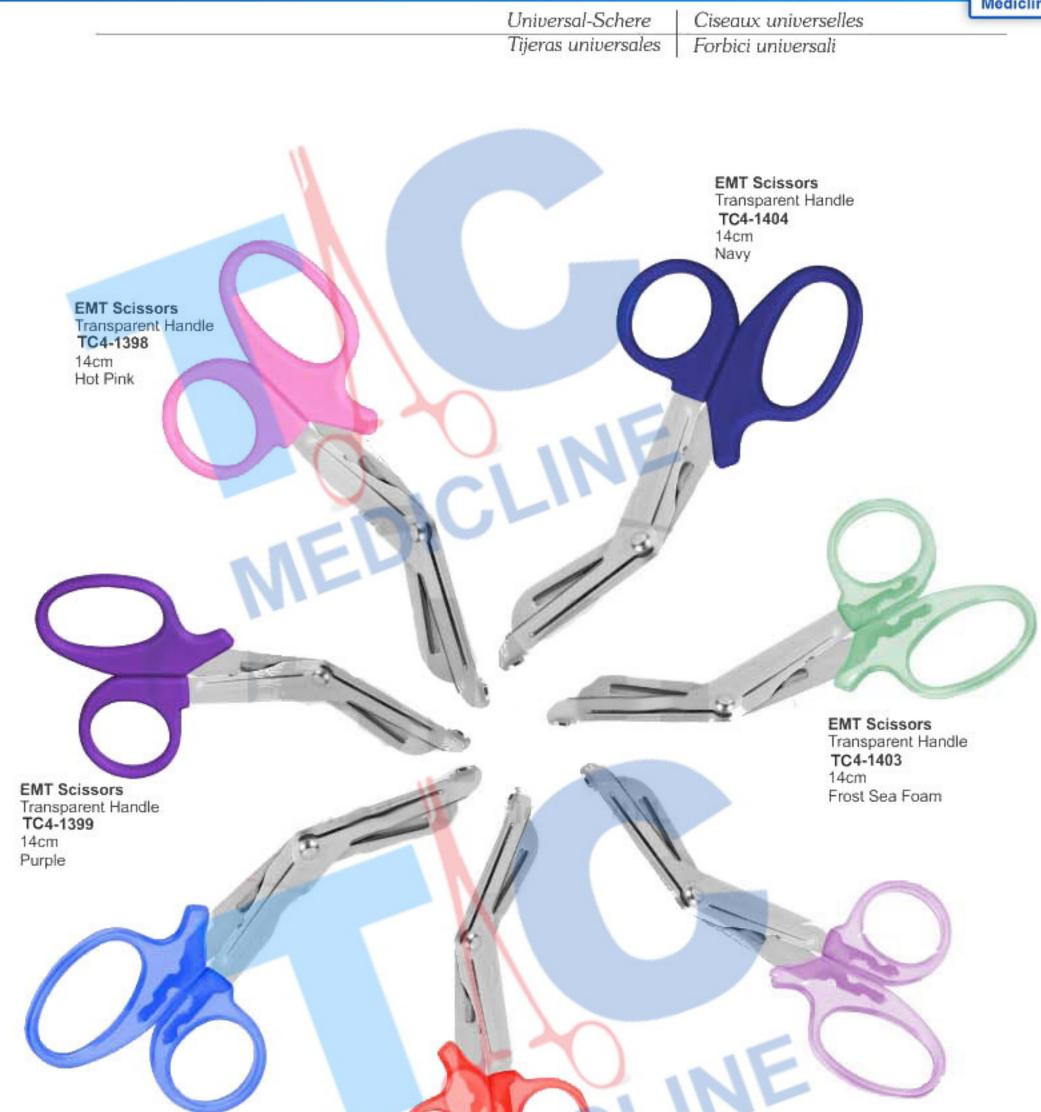

Universal Paramedic Shear Prob End TC4-1395 14 cm

Universal Paramedic Shear Prob End TC4-1393 14 cm (BLACK)

MEDU Universal Paramedic Shear Prob End TC4-1394 14 cm (BURGUNDY)

EMT Scissors

EMT Scissors Transparent Handle TC4-1400 14cm Frost Royal

Transparent Handle TC4-1402 14cm Frost Lilac