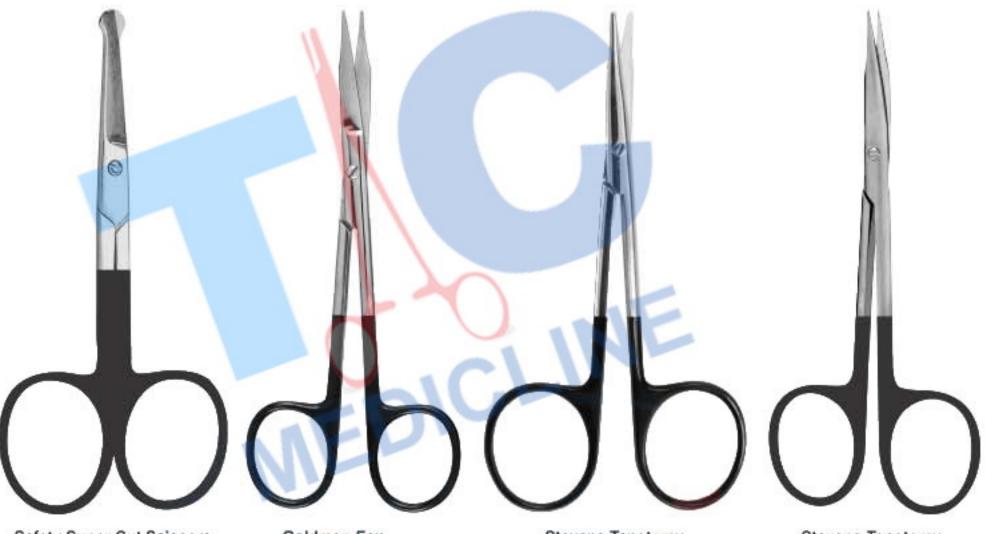

Safety Super Cut Scissors TC4-841 Str. TC4-842 Cvd. 9 cm Probe Ends Goldman-Fox Super Cut Scissors TC4-843 Str. TC4-844 Cvd. 9 cm S/S Stevens Tenotomy Super Cut Scissors TC4-845 Str. TC4-846 Cvd. 9 cm B/B Stevens Tenotomy Super Cut Scissors TC4-847 Str. TC4-848 Cvd. 11.5 cm S/S