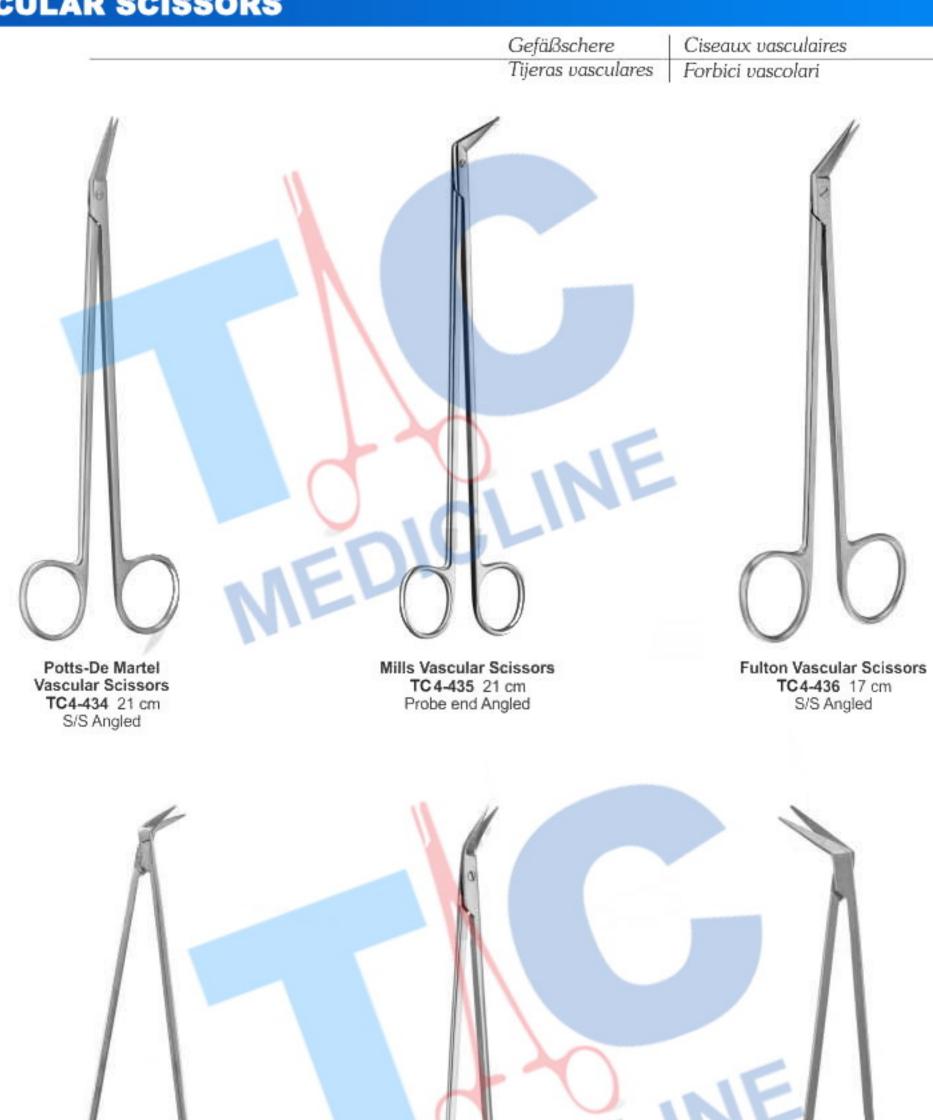

# **MICRO SCISSORS**

| Mikroscheren  | micro Ciseaux |  |
|---------------|---------------|--|
| Micro Tijeras | Micro Forbici |  |

Potts-Smith Vascular Scissors TC 4-437 13.5 cm Short. S/S Angled 45°

86

Potts-Smith Vascular Scissors TC4-438 19.5 cm S/S Angled on flat 50° Potts-Smith Scissors TC4-439 14.5 cm short blades S/S angled 45°

Cooley Vascular Scissors TC4-452 18.5 cm 1 mm,1.5 mm probe point on tip. S/S Angled 45° O'Brien Vascular Scissors TC4-453 9 cm S/S Angled