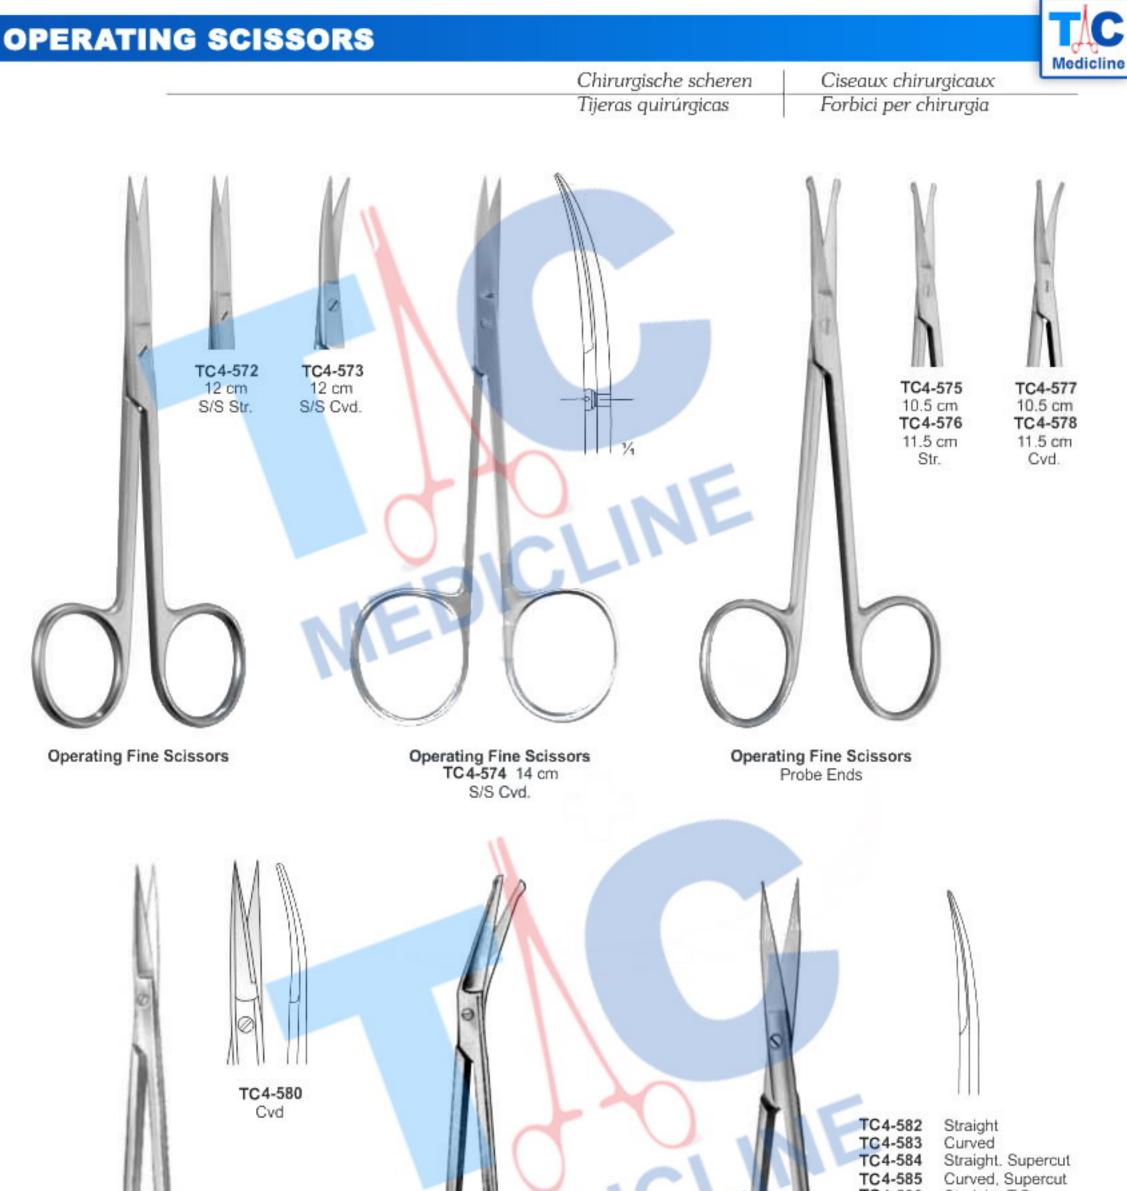

# **OPERATING SCISSORS**

Chirurgische scheren Tijeras quirúrgicas

Forbici per chirurgia

Ciseaux chirurgicaux

#### **Operating Scissors (Flat Pattern)**

| C 4-001<br>C 4-002 | 11.5 cm<br>12.5 cm | S/S Str.<br>S/S Str. |    |   |
|--------------------|--------------------|----------------------|----|---|
| 4-003              | 14.5 cm            | S/S Str.             |    |   |
| 4-004              | 16.0 cm            | S/S Str.             |    |   |
| 4-005              | 18.0 cm            | S/S Str.             |    |   |
| 4-006              | 20.0 cm            | S/S Str.             | ×  | ( |
| 4-007              | 23.0 cm<br>25.0 cm | S/S Str.<br>S/S Str. |    |   |
| 4-009              | 28.0 cm            | S/S Str.             |    |   |
| 4-010              | 30.0 cm            | S/S Str.             |    |   |
|                    |                    | in.                  | )C |   |

#### **Operating Scissors**

| TC4-011 | 11.5 cm | S/S Cvd |
|---------|---------|---------|
| TC4-012 | 12.5 cm | S/S Cvd |
| TC4-013 | 14.5 cm | S/S Cvd |
| TC4-014 | 16.0 cm | S/S Cvd |
| TC4-015 | 18.0 cm | S/S Cvd |
| TC4-016 | 20.0 cm | S/S Cvd |
| TC4-017 | 23.0 cm | S/S Cvd |
| TC4-018 | 25.0 cm | S/S Cvd |
| TC4-019 | 28.0 cm | S/S Cvd |
| TC4-020 | 30.0 cm | S/S Cvd |