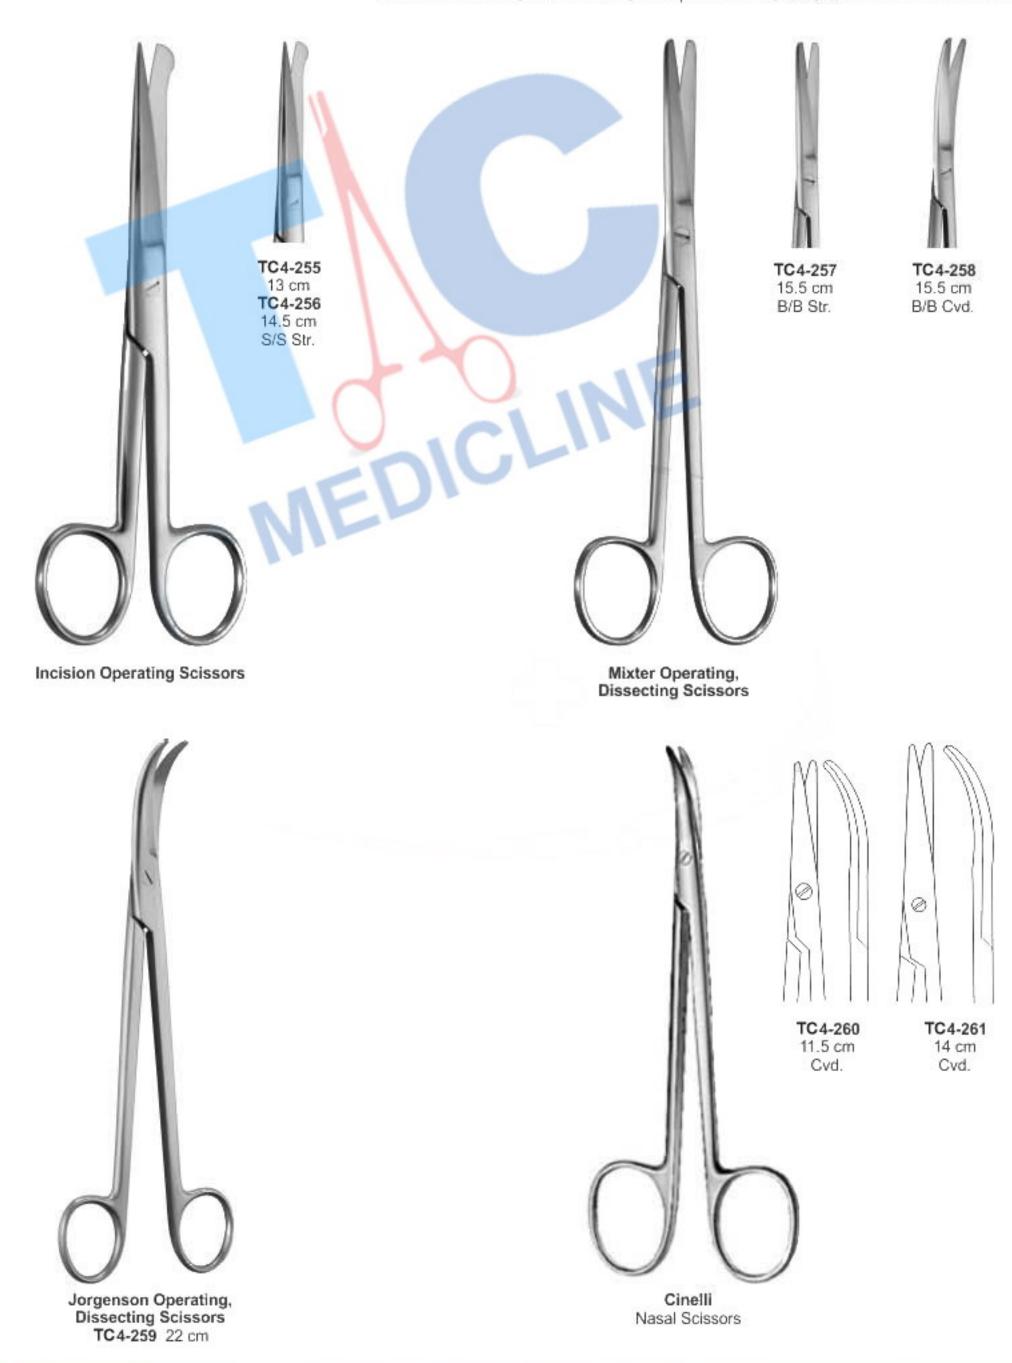

#### www.tcmedicline.com

14.5 cm

D'exploitation & Ciseaux de dissection

Bedienen & Präparierscheren Funcionamiento y disección Tijeras Forbici di funzionamento e di dissezione

D'exploitation & Ciseaux de dissection

Bedienen & Präparierscheren Funcionamiento y disección Tijeras Forbici di funzionamento e di dissezione

Lexer-Baby **Dissecting Scissors** 10 cm

71

Lexer TC4-270 **Dissecting Scissors** 16 mm

D'exploitation & Ciseaux de dissection