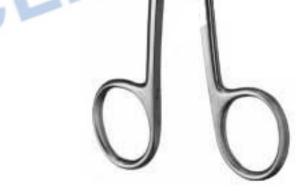

# **DISSECTING AND NASAL SCISSORS**

Präparierscheren Nasenschere | Ciseaux à dissection Ciseaux Nasa

Tijeras de disección Tijeras Nasal Dissezione Forbici nasale Forbici

TC4-397 11 cm S/S Full Cvd. TC4-396 11 cm B/B Cvd. CLINE **Chadwick Nasal Scissors** Enucleation scissors 0

Thorek Face-lift, Dissecting Nasal Scissors TC4-398 19 cm B/B Cvd.

Dean-Dellicate Dissecting Scissors TC4-400 17 cm Serrated Blade S/S Double Cvd.