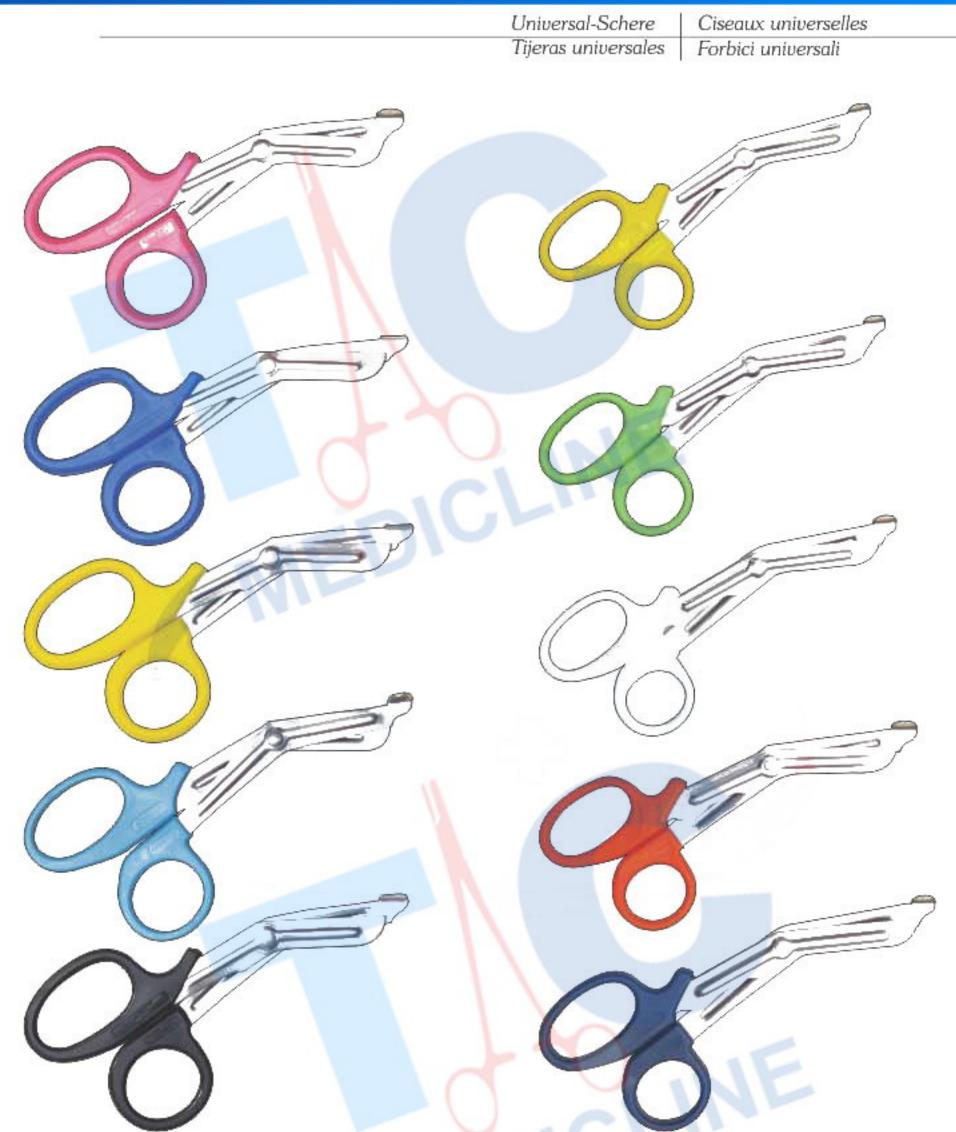

# **OPERATING SCISSORS T.C**

Reynolds Operating Scissors T/C Insert Foman Operating Scissors T/C Insert TC4-1353 13 cm Full Bent

Stevens Operating Scissors T/C Insert

Universal Paramedic Shear TC4-1358 14 cm (BLACK) TC4-1359 14 cm (BLUE) TC4-1360 14 cm (ROYAL BLUE) TC4-1361 14 cm (BURGANDY) TC4-1362 14 cm (BURGANDY) TC4-1363 14 cm (GREEN) TC4-1363 14 cm (MAGENTA) TC4-1365 14 cm (ORANGE) TC4-1365 14 cm (PINK) TC4-1366 14 cm (PURPLE) TC4-1366 14 cm (PURPLE) TC4-1368 14 cm (TEAL) TC4-1369 14 cm (WHITE) TC4-1370 14 cm (YELLOW)

148

TC4-1371 17.5 cm (BLACK) TC4-1372 17.5 cm (BLUE) TC4-1373 14 cm (ROYAL BLUE) TC4-1373 14 cm (ROYAL BLUE) TC4-1374 14 cm (BURGANDY) TC4-1375 17.5 cm (GREEN) TC4-1376 17.5 cm (GREEN) TC4-1376 17.5 cm (ORANGE) TC4-1378 17.5 cm (ORANGE) TC4-1379 17.5 cm (PINK) TC4-1379 17.5 cm (PURPLE) TC4-1380 17.5 cm (PURPLE) TC4-1381 17.5 cm (TEAL) TC4-1382 17.5 cm (WHITE) TC4-1383 17.5 cm (YELLOW) 143 C/290 F Autoclavable

149

Universal-Schere Ciseaux universelles Tijeras universales Forbici universali

(BLACK)

Universal

Paramedic

TC4-1390

(YELLOW)

14 cm