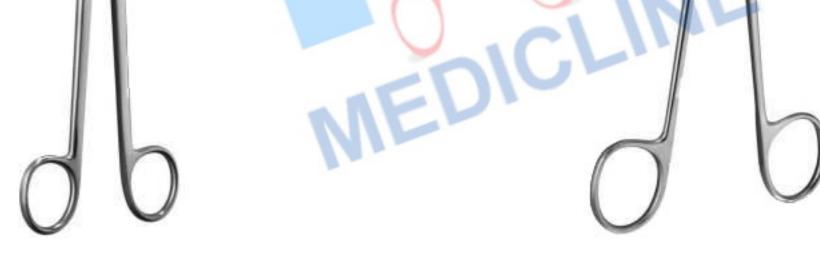

## **VASCULAR, ENTROTOMY & DISSECTING SCISSORS**

TC4-520

23 cm

B/B Full Cvd.

Parametrium Scissors

95

Dissecting Scissors TC4-521 11.5 cm TC4-522 13.0 cm TC4-523 14.0 cm S/S Str. Dissecting Scissors TC 4-524 11.5 cm TC 4-525 13.0 cm TC 4-526 14.0 cm S/S Cvd.

#### Stevens Scissors

Stevens Scissors

Graefe Scissors TC4-539 10.5 cm B/B Angled