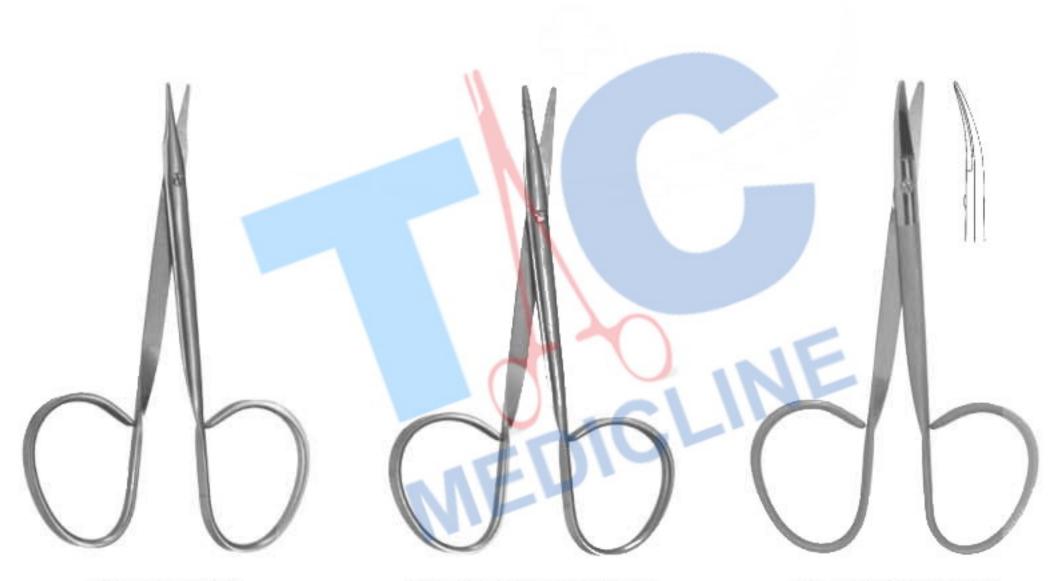

#### **Operating Scissors (Flat Pattern)**

| C 4-001<br>C 4-002 | 11.5 cm<br>12.5 cm | S/S Str.<br>S/S Str. |    |   |
|--------------------|--------------------|----------------------|----|---|
| 4-003              | 14.5 cm            | S/S Str.             |    |   |
| 4-004              | 16.0 cm            | S/S Str.             |    |   |
| 4-005              | 18.0 cm            | S/S Str.             |    |   |
| 4-006              | 20.0 cm            | S/S Str.             | ×  | ( |
| 4-007              | 23.0 cm<br>25.0 cm | S/S Str.<br>S/S Str. |    |   |
| 4-009              | 28.0 cm            | S/S Str.             |    |   |
| 4-010              | 30.0 cm            | S/S Str.             |    |   |
|                    |                    | in.                  | )C |   |

#### **Operating Scissors**

| TC4-011 | 11.5 cm | S/S Cvd |
|---------|---------|---------|
| TC4-012 | 12.5 cm | S/S Cvd |
| TC4-013 | 14.5 cm | S/S Cvd |
| TC4-014 | 16.0 cm | S/S Cvd |
| TC4-015 | 18.0 cm | S/S Cvd |
| TC4-016 | 20.0 cm | S/S Cvd |
| TC4-017 | 23.0 cm | S/S Cvd |
| TC4-018 | 25.0 cm | S/S Cvd |
| TC4-019 | 28.0 cm | S/S Cvd |
| TC4-020 | 30.0 cm | S/S Cvd |

#### **Operating Scissors**

| TC 4-021                    | 11.5 cm | B/B Str. |
|-----------------------------|---------|----------|
| TC 4-022                    | 12.5 cm | B/B Str. |
| TC 4-023                    | 13.0 cm | B/B Str. |
| TC 4-024                    | 14.5 cm | B/B Str. |
| TC 4-025                    | 16.0 cm | B/B Str. |
| TC 4-026                    | 18.0 cm | B/B Str. |
| TC 4-027                    | 20.0 cm | B/B Str. |
| TC 4-028                    | 23.0 cm | B/B Str. |
| TC 4-029                    | 25.0 cm | B/B Str. |
| TC 4-030                    | 28.0 cm | B/B Str. |
| TC 4-031                    | 30.0 cm | B/B Str. |
| - Contraction of the second |         |          |