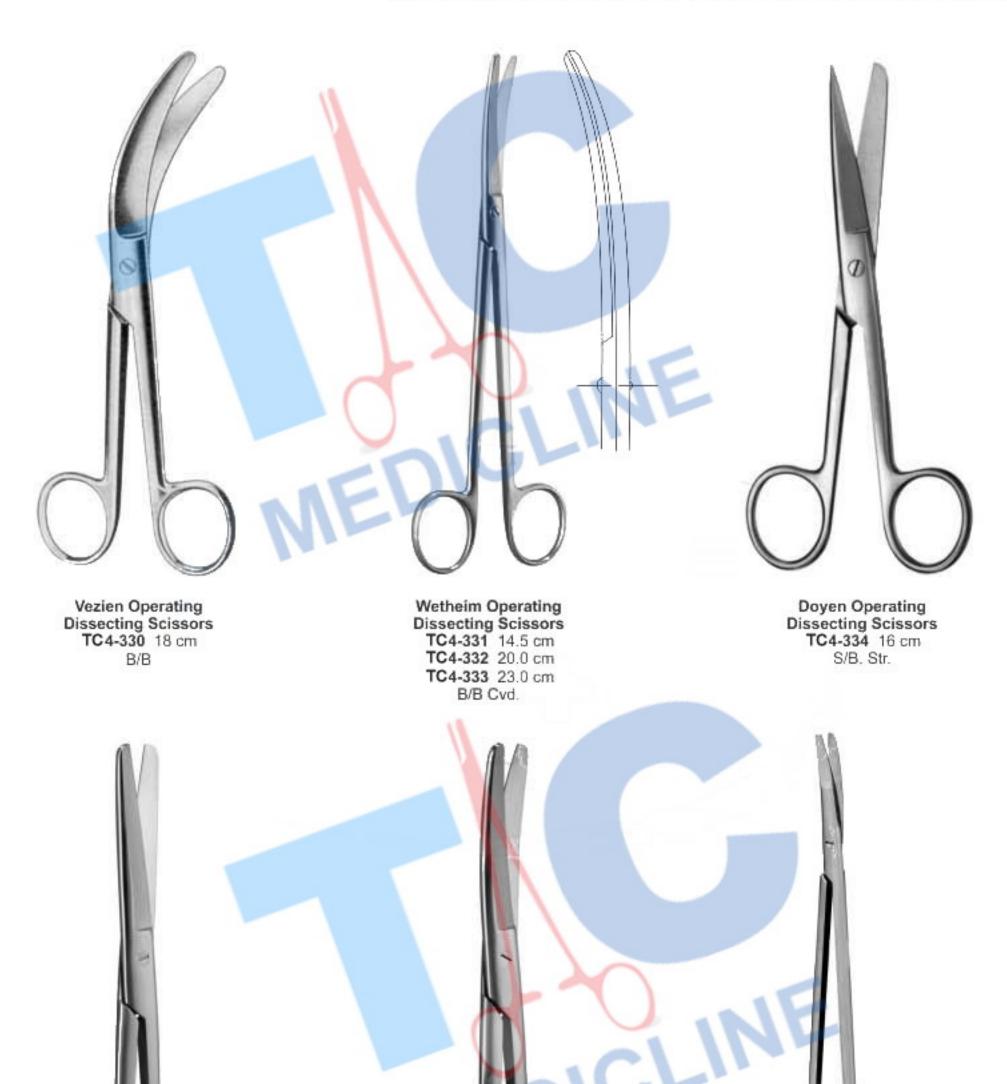

Kelly Operating Dissecting Scissors Neumann Vascular Scissors TC4-329 12.5 cm S/S Double Cvd.

D'exploitation & Ciseaux de dissection

Bedienen & Präparierscheren Funcionamiento y disección Tijeras Forbici di funzionamento e di dissezione

**Doyen Operating** Dissecting Scissors TC4-335 17.5 cm B/B, Str.

**Doyen Operating Dissecting Scissors** TC4-336 17.5 cm B/B, Cvd.

Ragnell Dissecting Scissors TC4-337 12.5cm B/B Cvd