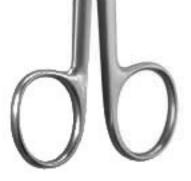

TC4-779

18 cm

45"

TC4-778

18 cm

25"

Angled, Probe End

Lister Bandage Plaster Scissors TC4-797 10 cm TC4-798 11.5 cm TC4-799 14 cm TC4-800 16 cm TC4-801 18 cm TC4-802 20 cm Angled, Probe End Plaster Scissors TC4-803 17 cm Angled Burnham Bandage Plaster Scissors TC4-804 14 cm Angled