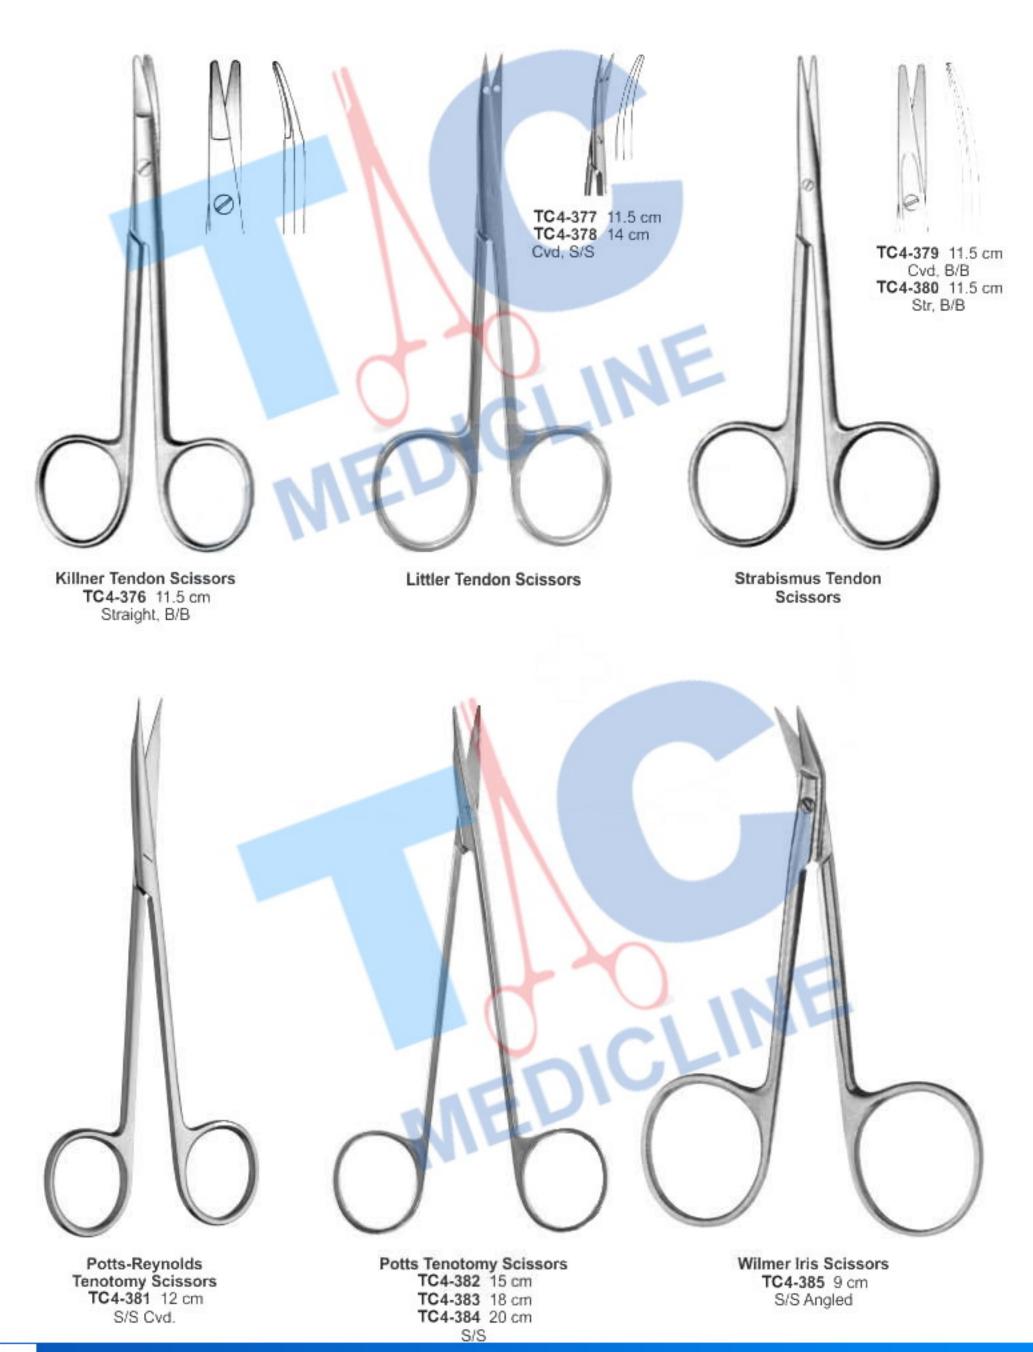

# **TENDON, TENOTOMY AND IRIS SCISSORS**

Sehne, Tenotomie & Iris Schere | Tendon, Ténotomie & Iris Ciseaux Tendón, tenotomía & Iris Tijeras | Tendine, tenotomia & Iris Forbici