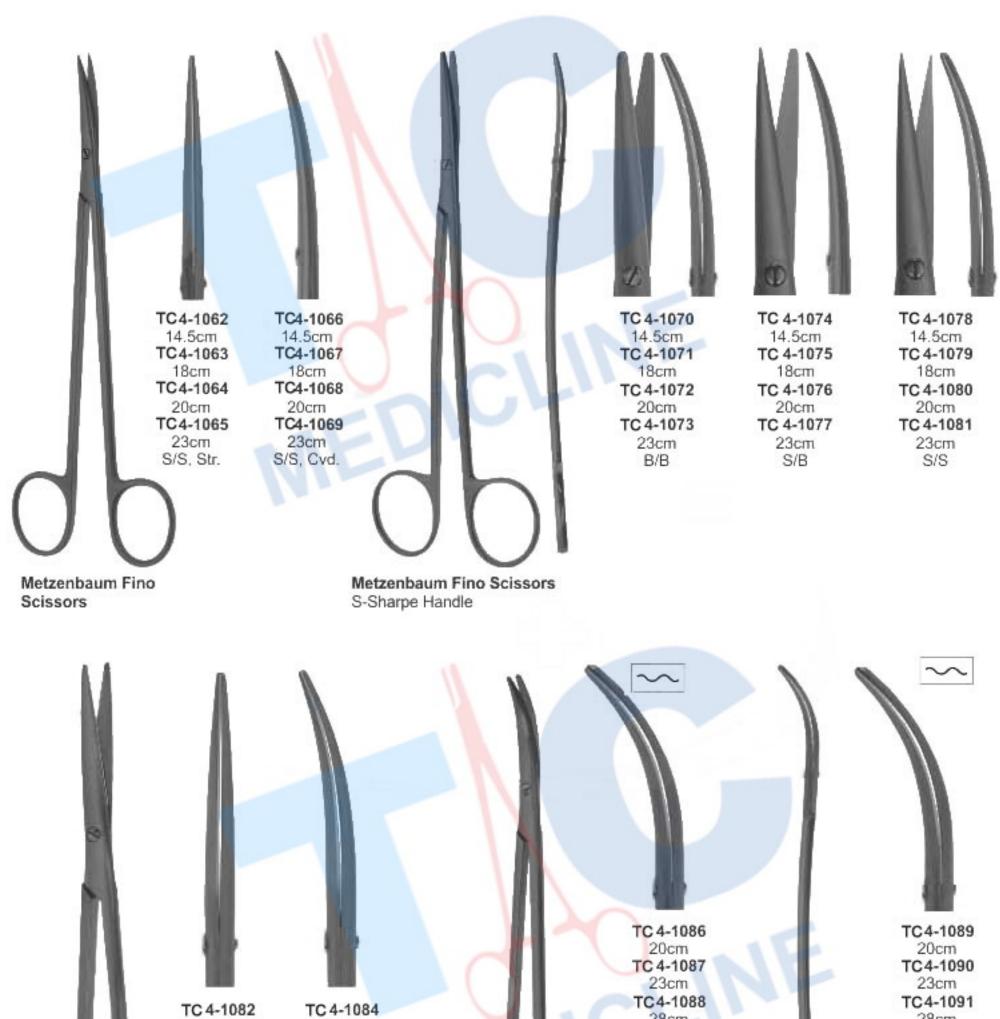

Metzenbaum Fino Scissors

TC4-1052 TC4-1053 TC4-1054 TC4-1055 B/B, Str.

18cm

20cm

23cm

26cm

28cm

18cm TC4-1058 20cm TC4-1059 23cm TC4-1060 26cm TC4-1061 28cm B/B, Cvd.