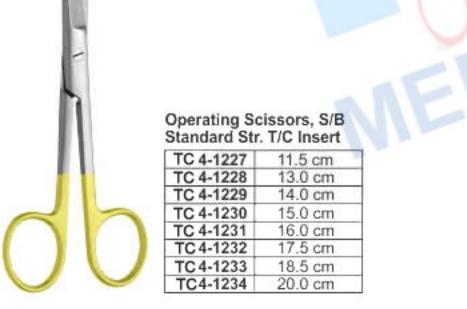

#### Operating Scissors, S/B Standard Cvd. T/C Insert

| TC 4-1235 | 11.5 cm |
|-----------|---------|
| TC 4-1236 | 13.0 cm |
| TC 4-1237 | 14.0 cm |
| TC 4-1238 | 15.0 cm |
| TC 4-1239 | 16.0 cm |
| TC 4-1240 | 17.5 cm |
| TC 4-1241 | 18.5 cm |
| TC4-1242  | 20.0 cm |