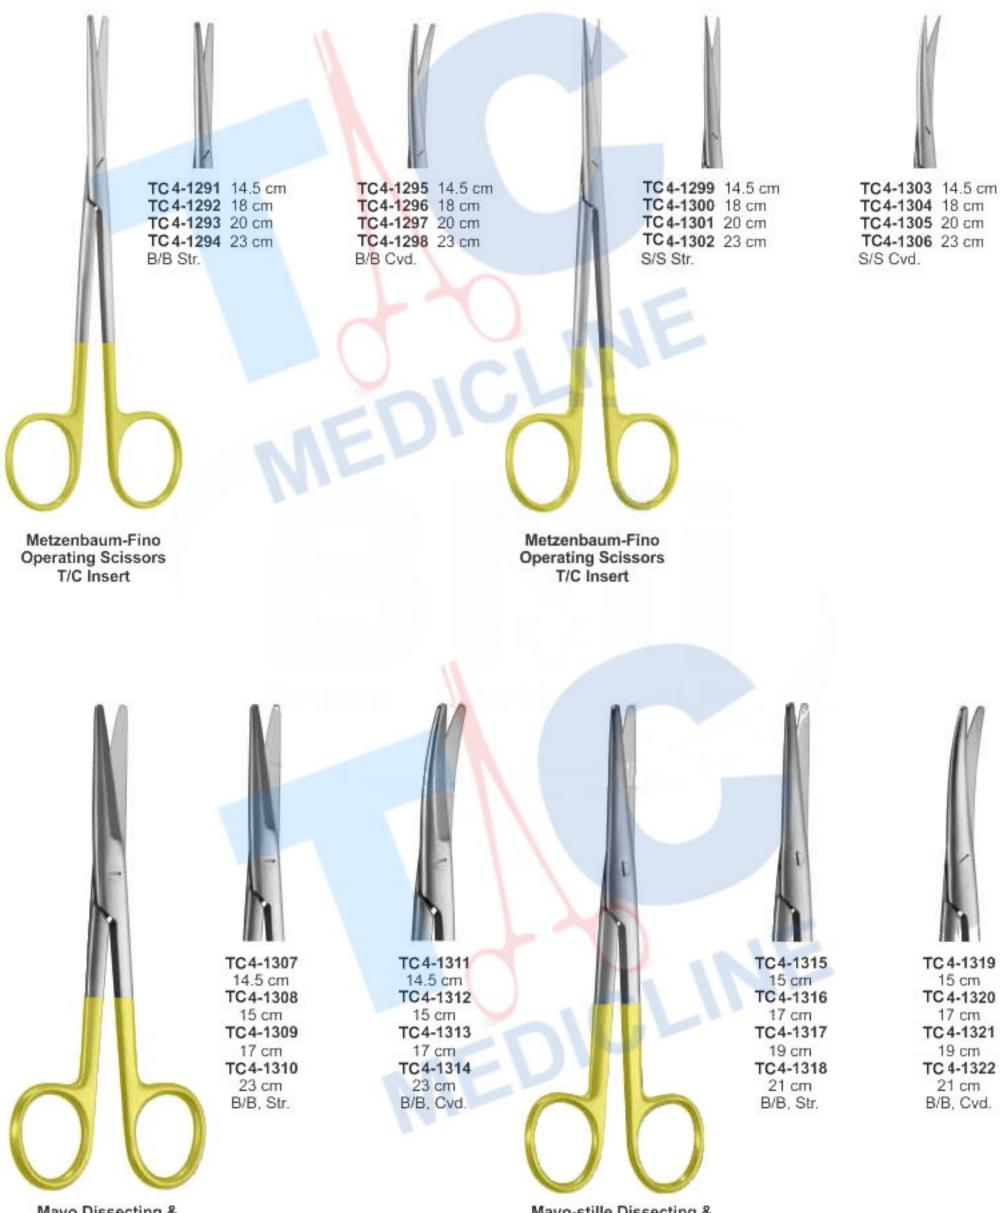

## **OPERATING SCISSORS T.C**

144

TC 4-1289 TC 4-1290 30 cm S/S Cvd.

# **OPERATING & GYNECOLOGICAL SCISSORS T.C**

Betriebs-und Gynäkologische Scheren Operación y tijeras ginecológicas

Exploitation & ciseaux gynécologiques Forbici ginecologiche Operativo e

Mayo Dissecting & **Gynecological Scissors** T/C Insert

145

Mayo-stille Dissecting & **Gynecological Scissors** T/C Insert