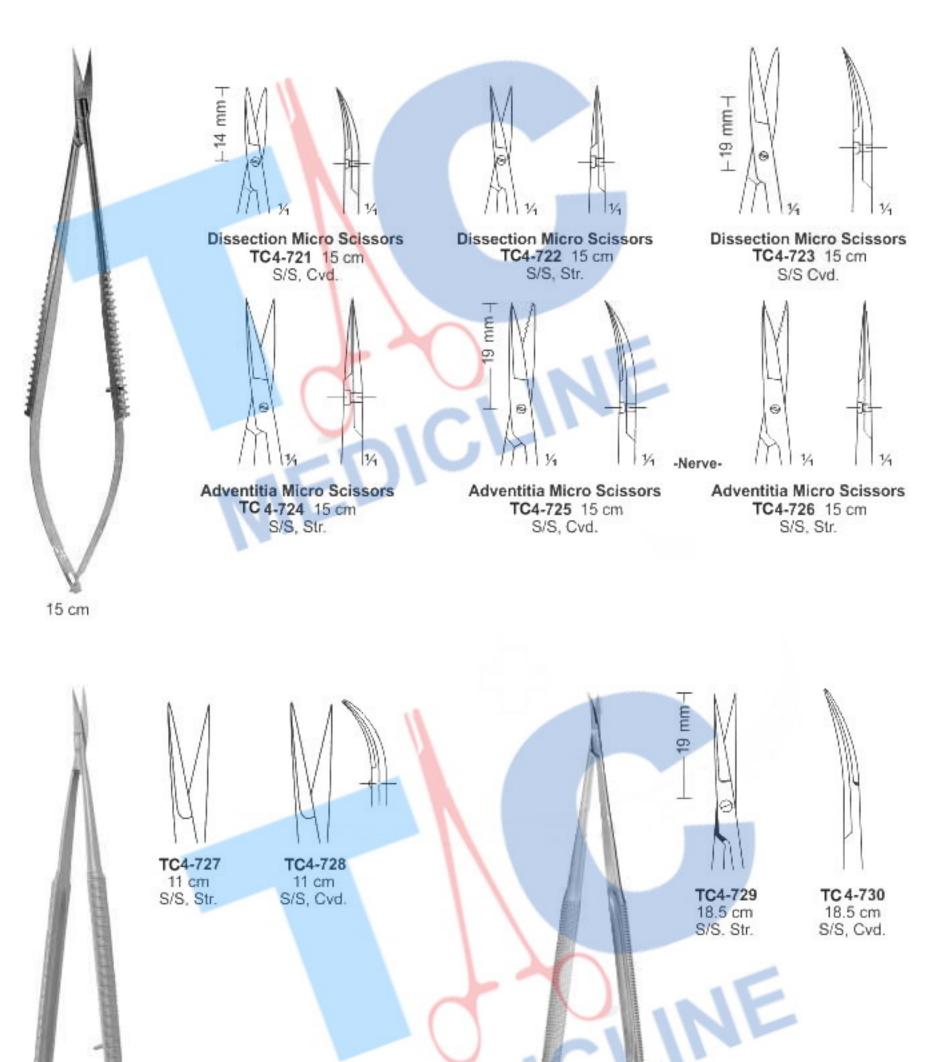

TC4-666 Decupage scissors 11,5 cm bent inox

110

TC4-667 Decupage scissors 11,5 cm hardanger inox TC4-668 Snip-A-Stitch scissors

Barraquer Scissors TC4-692 Sharp Points TC4-693 Blunt Points 6 cm Castroviejo Corneal Micro Scissors TC4-694 11.5 cm Left Angled, Spring Handle Castroviejo Corneal Micro Scissors TC4-695 11.5 cm Right Angled, Spring Handle Troutman Micro Scissors TC4-696 10 cm Left Angled, Spring Handle Troutman Micro Scissors TC4-697 10 cm Right Angled, Spring Handle