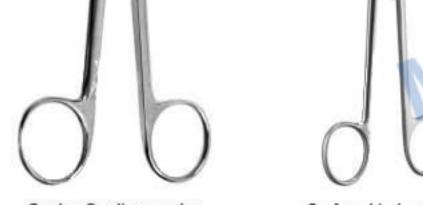

## **DISSECTING AND VASCULAR SCISSORS**

Präparierscheren & Gefäßschere Cis Disección Tijeras y tijeras vasculares Dis

Ciseaux de dissection et ciseaux vasculaires

ijeras vasculares | Dissezione forbici & Forbici vascolari