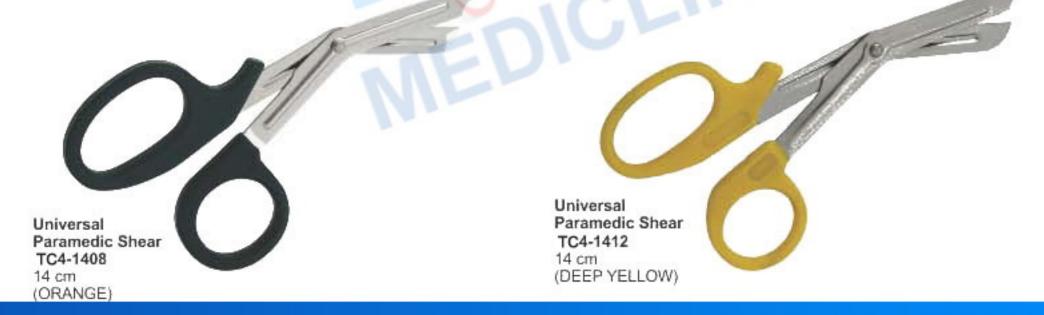

# **OPERATING SCISSORS T.C**

Reynolds Operating Scissors T/C Insert Foman Operating Scissors T/C Insert TC4-1353 13 cm Full Bent

Stevens Operating Scissors T/C Insert

Universal Paramedic Shear TC4-1358 14 cm (BLACK) TC4-1359 14 cm (BLUE) TC4-1360 14 cm (ROYAL BLUE) TC4-1361 14 cm (BURGANDY) TC4-1362 14 cm (BURGANDY) TC4-1363 14 cm (GREEN) TC4-1363 14 cm (MAGENTA) TC4-1365 14 cm (ORANGE) TC4-1365 14 cm (PINK) TC4-1366 14 cm (PURPLE) TC4-1366 14 cm (PURPLE) TC4-1368 14 cm (TEAL) TC4-1369 14 cm (WHITE) TC4-1370 14 cm (YELLOW)

148

TC4-1371 17.5 cm (BLACK) TC4-1372 17.5 cm (BLUE) TC4-1373 14 cm (ROYAL BLUE) TC4-1373 14 cm (ROYAL BLUE) TC4-1374 14 cm (BURGANDY) TC4-1375 17.5 cm (GREEN) TC4-1376 17.5 cm (GREEN) TC4-1376 17.5 cm (ORANGE) TC4-1378 17.5 cm (ORANGE) TC4-1379 17.5 cm (PINK) TC4-1379 17.5 cm (PURPLE) TC4-1380 17.5 cm (PURPLE) TC4-1381 17.5 cm (TEAL) TC4-1382 17.5 cm (WHITE) TC4-1383 17.5 cm (YELLOW) 143 C/290 F Autoclavable