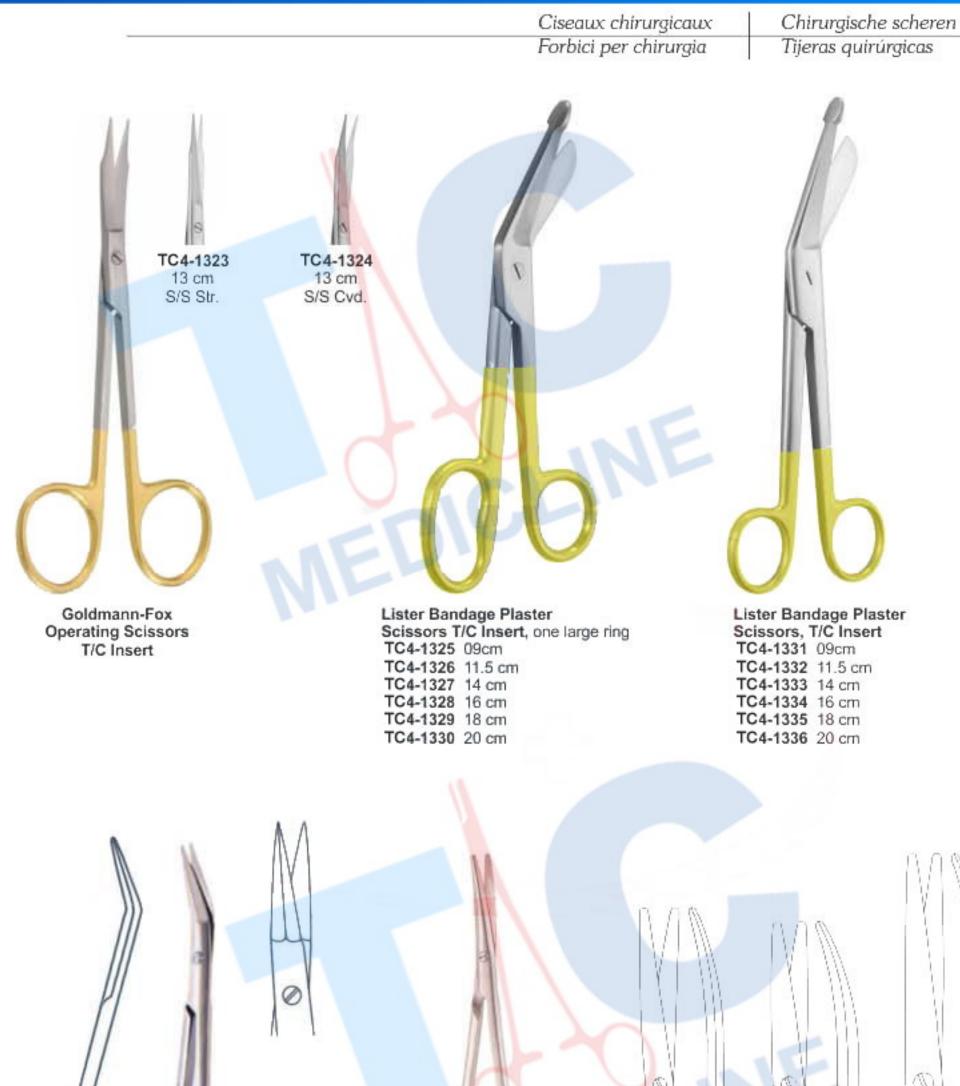

# **OPERATING SCISSORS T.C**

# **OPERATING SCISSORS T.C**

Reynolds Operating Scissors T/C Insert Foman Operating Scissors T/C Insert TC4-1353 13 cm Full Bent

Stevens Operating Scissors T/C Insert

Universal Paramedic Shear TC4-1358 14 cm (BLACK) TC4-1359 14 cm (BLUE) TC4-1360 14 cm (ROYAL BLUE) TC4-1361 14 cm (BURGANDY) TC4-1362 14 cm (BURGANDY) TC4-1363 14 cm (GREEN) TC4-1363 14 cm (MAGENTA) TC4-1365 14 cm (ORANGE) TC4-1365 14 cm (PINK) TC4-1366 14 cm (PURPLE) TC4-1366 14 cm (PURPLE) TC4-1368 14 cm (TEAL) TC4-1369 14 cm (WHITE) TC4-1370 14 cm (YELLOW)