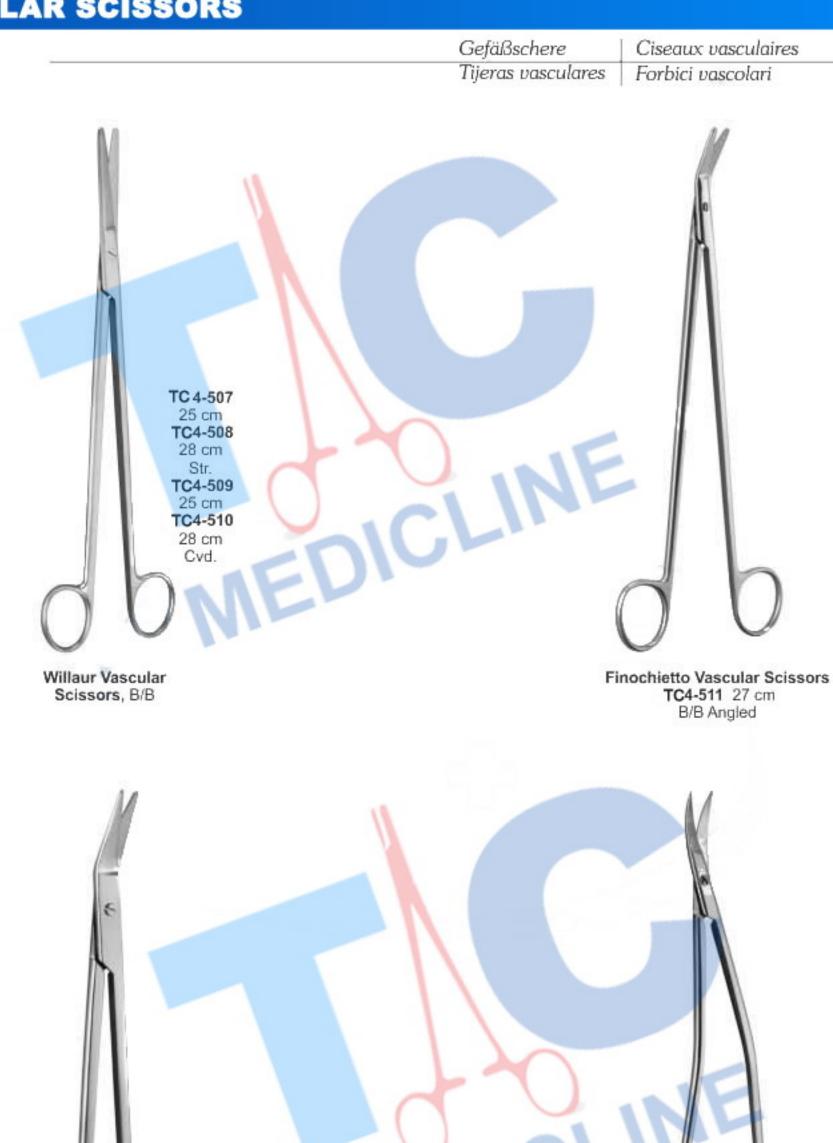

## **DISSECTING AND VASCULAR SCISSORS**

Präparierscheren & Gefäßschere Cis Disección Tijeras y tijeras vasculares Dis

Ciseaux de dissection et ciseaux vasculaires

ijeras vasculares | Dissezione forbici & Forbici vascolari

Litwak General Utility Scissors TC4-480 11.5 cm S/S Cvd.

Toenis Dissecting Scissors TC4-481 18cm Str. TC4-482 18cm Cvd. S/S Delicate

**Gorney Scissors** 

Gefäßschere Ciseaux vasculaires Tijeras vasculares Forbici vascolari

Olivecrona Vascular Scissors TC4-504 23 cm B/B Klinkenbergh-Loth Vascular Scissors TC4-505 23 cm B/B Double Cvd. Satinsly Vascular Scissors TC4-506 24.5 cm B/B Double Cvd.

Resano Vascular Scissors TC-512 25 cm B/B Angled

94

Dandy Vascular Scissors TC4-513 17 cm S/S Double Cvd.