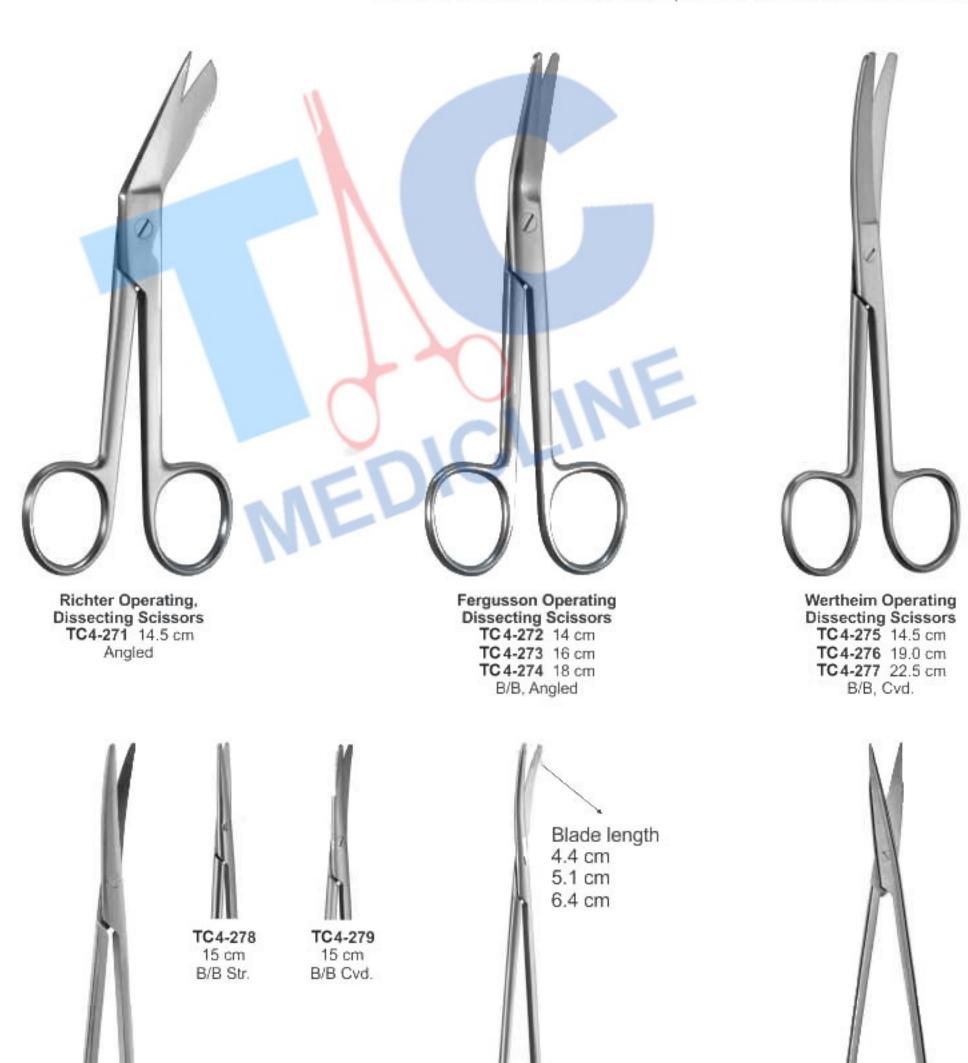

# **OPERATING SCISSORS**

Chirurgische scheren Tijeras quirúrgicas

Forbici per chirurgia

Ciseaux chirurgicaux

#### **Operating Scissors (Flat Pattern)**

| C 4-001<br>C 4-002 | 11.5 cm<br>12.5 cm | S/S Str.<br>S/S Str. |    |   |
|--------------------|--------------------|----------------------|----|---|
| 4-003              | 14.5 cm            | S/S Str.             |    |   |
| 4-004              | 16.0 cm            | S/S Str.             |    |   |
| 4-005              | 18.0 cm            | S/S Str.             |    |   |
| 4-006              | 20.0 cm            | S/S Str.             | ×  | ( |
| 4-007              | 23.0 cm<br>25.0 cm | S/S Str.<br>S/S Str. |    |   |
| 4-009              | 28.0 cm            | S/S Str.             |    |   |
| 4-010              | 30.0 cm            | S/S Str.             |    |   |
|                    |                    | in.                  | )C |   |

#### **Operating Scissors**

| TC4-011 | 11.5 cm | S/S Cvd |
|---------|---------|---------|
| TC4-012 | 12.5 cm | S/S Cvd |
| TC4-013 | 14.5 cm | S/S Cvd |
| TC4-014 | 16.0 cm | S/S Cvd |
| TC4-015 | 18.0 cm | S/S Cvd |
| TC4-016 | 20.0 cm | S/S Cvd |
| TC4-017 | 23.0 cm | S/S Cvd |
| TC4-018 | 25.0 cm | S/S Cvd |
| TC4-019 | 28.0 cm | S/S Cvd |
| TC4-020 | 30.0 cm | S/S Cvd |

#### **Operating Scissors**

| TC 4-021                    | 11.5 cm | B/B Str. |
|-----------------------------|---------|----------|
| TC 4-022                    | 12.5 cm | B/B Str. |
| TC 4-023                    | 13.0 cm | B/B Str. |
| TC 4-024                    | 14.5 cm | B/B Str. |
| TC 4-025                    | 16.0 cm | B/B Str. |
| TC 4-026                    | 18.0 cm | B/B Str. |
| TC 4-027                    | 20.0 cm | B/B Str. |
| TC 4-028                    | 23.0 cm | B/B Str. |
| TC 4-029                    | 25.0 cm | B/B Str. |
| TC 4-030                    | 28.0 cm | B/B Str. |
| TC 4-031                    | 30.0 cm | B/B Str. |
| - Contraction of the second |         |          |

#### **Operating Scissors**

| <br>     |         |         |
|----------|---------|---------|
| TC4-032  | 11.5 cm | B/B Cvd |
| TC4-033  | 12.5 cm | B/B Cvd |
| TC4-034  | 13.0 cm | B/B Cvd |
| TC4-035  | 14.5 cm | B/B Cvd |
| TC4-036  | 16.0 cm | B/B Cvd |
| TC4-037  | 18.0 cm | B/B Cvd |
| TC4-038  | 20.0 cm | B/B Cvd |
| TC 4-039 | 23.0 cm | B/B Cvd |
| TC 4-040 | 25.0 cm | B/B Cvd |
| TC4-041  | 28.0 cm | B/B Cvd |
| TC4-042  | 30.0 cm | B/B Cvd |
|          |         |         |

#### **Operating Scissors**

62

|              |          |          |     | $\smile$ |  |
|--------------|----------|----------|-----|----------|--|
|              |          |          |     | -        |  |
| Inorating (  | Colecore |          | - 5 |          |  |
| operating \$ | 50155015 | -        |     |          |  |
| TC 4-043     | 11.5 cm  | S/B Str. |     |          |  |
| TC 4-044     | 12.5 cm  | S/B Str. |     |          |  |
| TC 4-045     | 13.0 cm  | S/B Str. |     |          |  |
| TC 4-046     | 14.5 cm  | S/B Str. |     |          |  |
| TC 4-047     | 16.0 cm  | S/B Str. |     |          |  |
| TC 4-048     | 18.0 cm  | S/B Str. |     |          |  |
| TC 4-049     | 20.0 cm  | S/B Str. |     |          |  |
| TC 4-050     | 23.0 cm  | S/B Str. |     |          |  |
| TC 4-051     | 25.0 cm  | S/B Str. |     |          |  |
| TC 4-052     | 28.0 cm  | S/B Str. |     |          |  |
| TC 4-053     | 30.0 cm  | S/B Str. |     |          |  |

#### **Operating Scissors**

| 11.5 cm | S/B Cvd                                                                                         |
|---------|-------------------------------------------------------------------------------------------------|
| 12.5 cm | S/B Cvd                                                                                         |
| 13.0 cm | S/B Cvd                                                                                         |
| 14.5 cm | S/B Cvd                                                                                         |
| 16.0 cm | S/B Cvd                                                                                         |
| 18.0 cm | S/B Cvd                                                                                         |
| 20.0 cm | S/B Cvd                                                                                         |
| 23.0 cm | S/B Cvd                                                                                         |
| 25.0 cm | S/B Cvd                                                                                         |
| 28.0 cm | S/B Cvd                                                                                         |
| 30.0 cm | S/B Cvd                                                                                         |
|         | 12.5 cm<br>13.0 cm<br>14.5 cm<br>16.0 cm<br>18.0 cm<br>20.0 cm<br>23.0 cm<br>25.0 cm<br>28.0 cm |