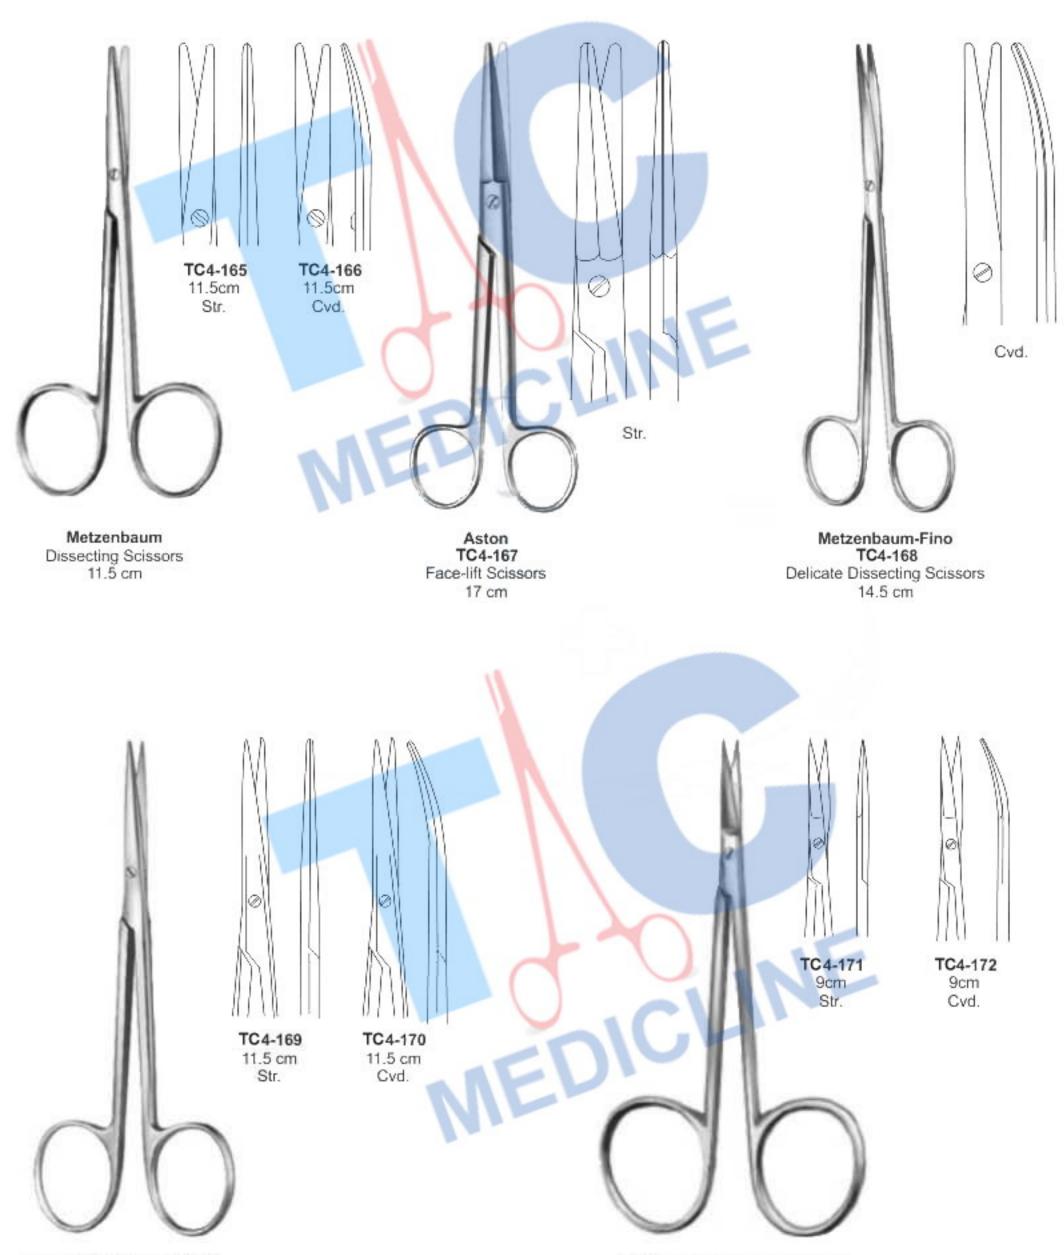

Bedienen & Präparierscheren Funcionamiento y disección Tijeras Forbici di funzionamento e di dissezione

Dissecting Scissors delicate 11.5 cm

Operating Scissors very delicate 9 cm

D'exploitation & Ciseaux de dissection