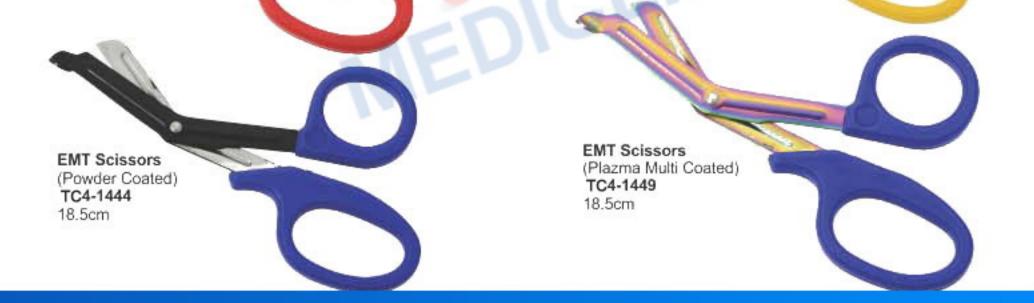

# Universal-Schere Ciseaux universelles Tigras universals Forbici universal

EMT Scissors (Paper Coated) TC4-1424 18.5cm EMT Scissors (Paper Coated) TC4-1428 18.5cm

EMT Scissors (Paper Coated) TC4-1425 14cm

EMT Scissors (Paper Coated) TC4-1429 18.5cm

EMT Scissors (Paper Coated) TC4-1426 18.5cm

EMT Scissors (Paper Coated) TC4-1430 14cm