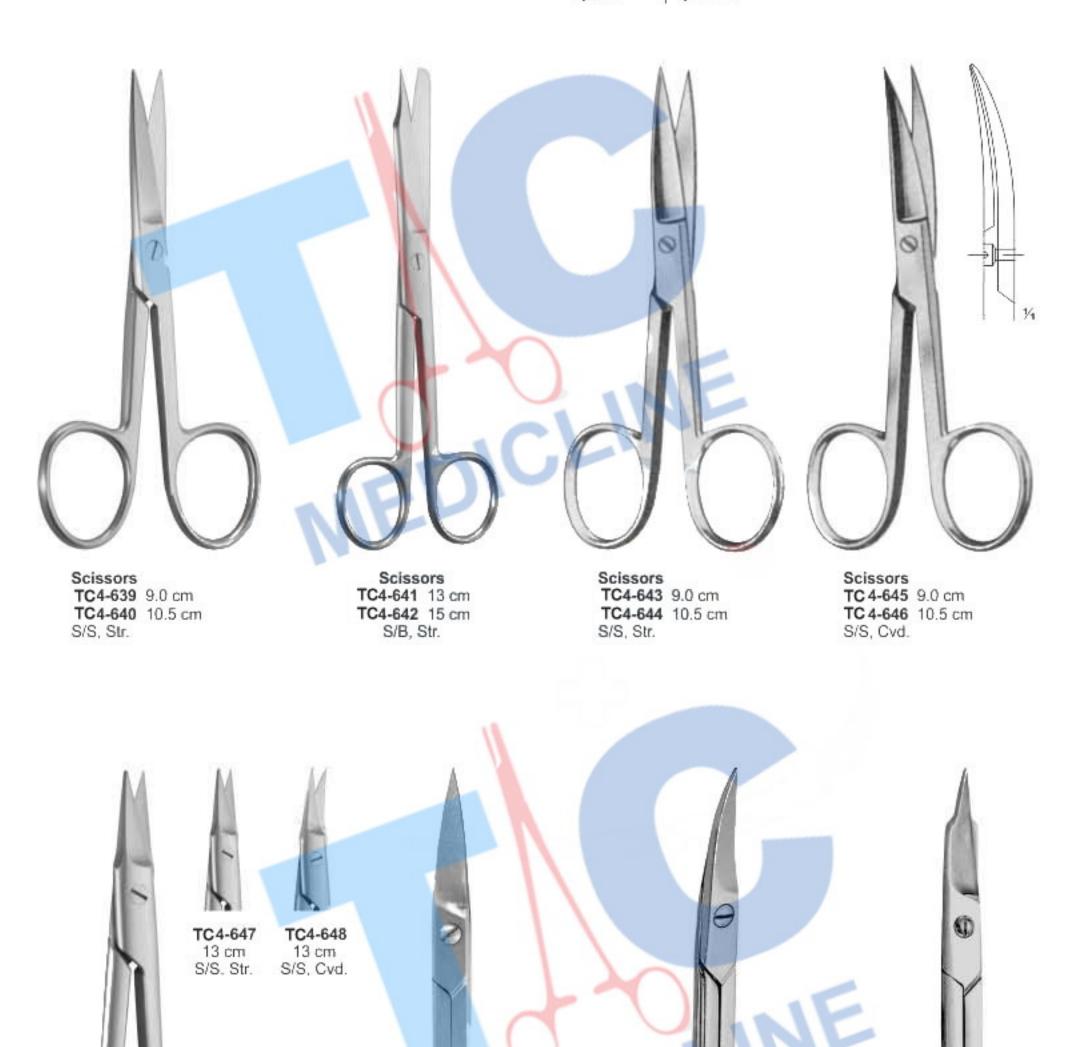

## SCISSORS

Systrunk Scissors

108

Nail Scissors TC4-649 9 cm S/S, Cvd.

Nail Scissors TC4-650 9 cm S/S, Cvd.

Nail Scissors TC4-651 9 cm Arrow Point Curved

Turnbull Nippers TC4-658 11.5 cm TC4-659 13 cm

109

Nail Nippers TC4-660 10 cm

Cohen Nippers TC 4-661 10 cm

| Mikroscheren  | micro Ciseaux |
|---------------|---------------|
| Micro Tijeras | Micro Forbici |

TC4-665 Decupage scissors 11,5 cm curved inox