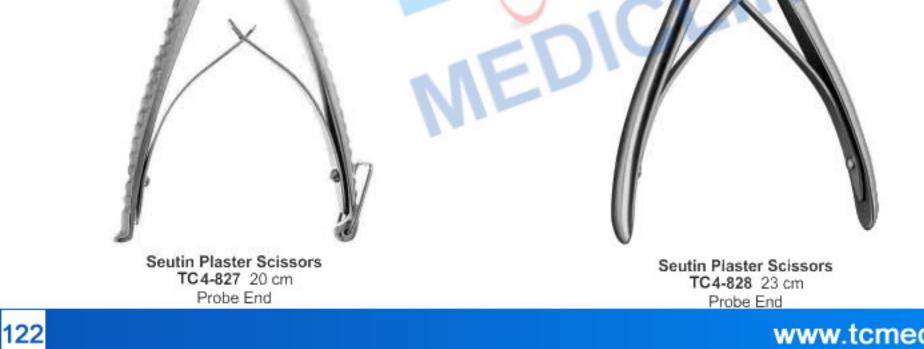

Lange Bandage Scissors TC4-812 18 cm B/B

120

Knowles Plaster Scissors TC4-813 14 cm Str. Probe End

Knowles Plaster Scissors TC4-814 14 cm Angled, Probe End

Busch Plaster Scissors TC4-821 13 cm TC4-822 16 cm B/B, Cvd.