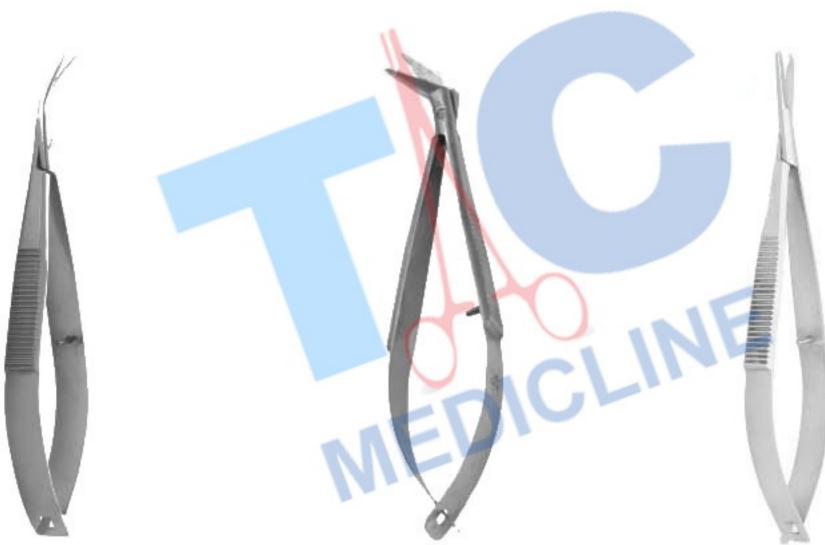

Nail Nippers TC4-660 10 cm

Cohen Nippers TC 4-661 10 cm

| Mikroscheren  | micro Ciseaux |
|---------------|---------------|
| Micro Tijeras | Micro Forbici |

TC4-665 Decupage scissors 11,5 cm curved inox

TC4-666 Decupage scissors 11,5 cm bent inox

110

TC4-667 Decupage scissors 11,5 cm hardanger inox TC4-668 Snip-A-Stitch scissors

Barraquer Scissors TC4-692 Sharp Points TC4-693 Blunt Points 6 cm Castroviejo Corneal Micro Scissors TC4-694 11.5 cm Left Angled, Spring Handle Castroviejo Corneal Micro Scissors TC4-695 11.5 cm Right Angled, Spring Handle Troutman Micro Scissors TC4-696 10 cm Left Angled, Spring Handle Troutman Micro Scissors TC4-697 10 cm Right Angled, Spring Handle