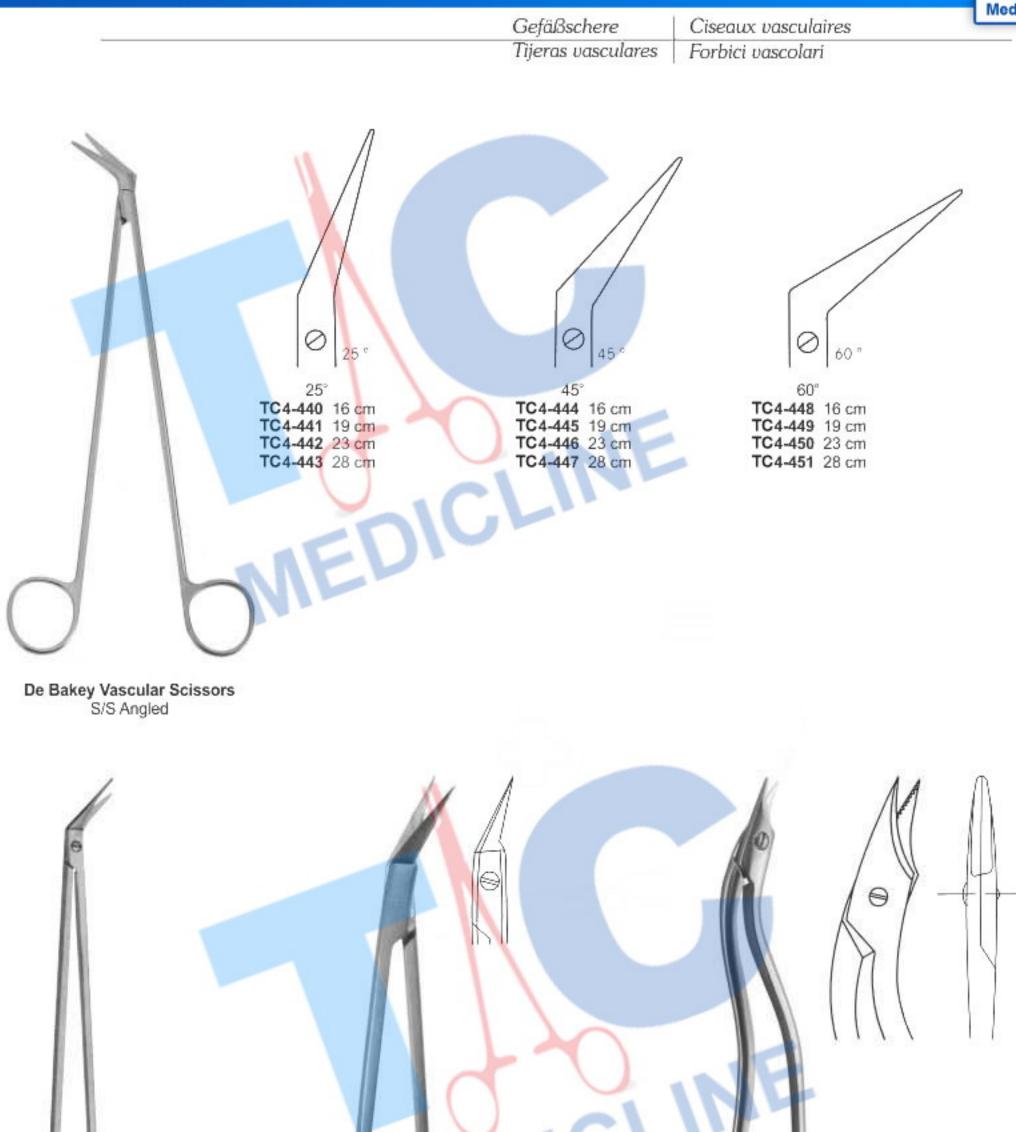

# **MICRO SCISSORS**

| Mikroscheren  | micro Ciseaux |  |
|---------------|---------------|--|
| Micro Tijeras | Micro Forbici |  |

Potts-Smith Vascular Scissors TC 4-437 13.5 cm Short. S/S Angled 45°

86

Potts-Smith Vascular Scissors TC4-438 19.5 cm S/S Angled on flat 50° Potts-Smith Scissors TC4-439 14.5 cm short blades S/S angled 45°

Cooley Vascular Scissors TC4-452 18.5 cm 1 mm,1.5 mm probe point on tip. S/S Angled 45° O'Brien Vascular Scissors TC4-453 9 cm S/S Angled