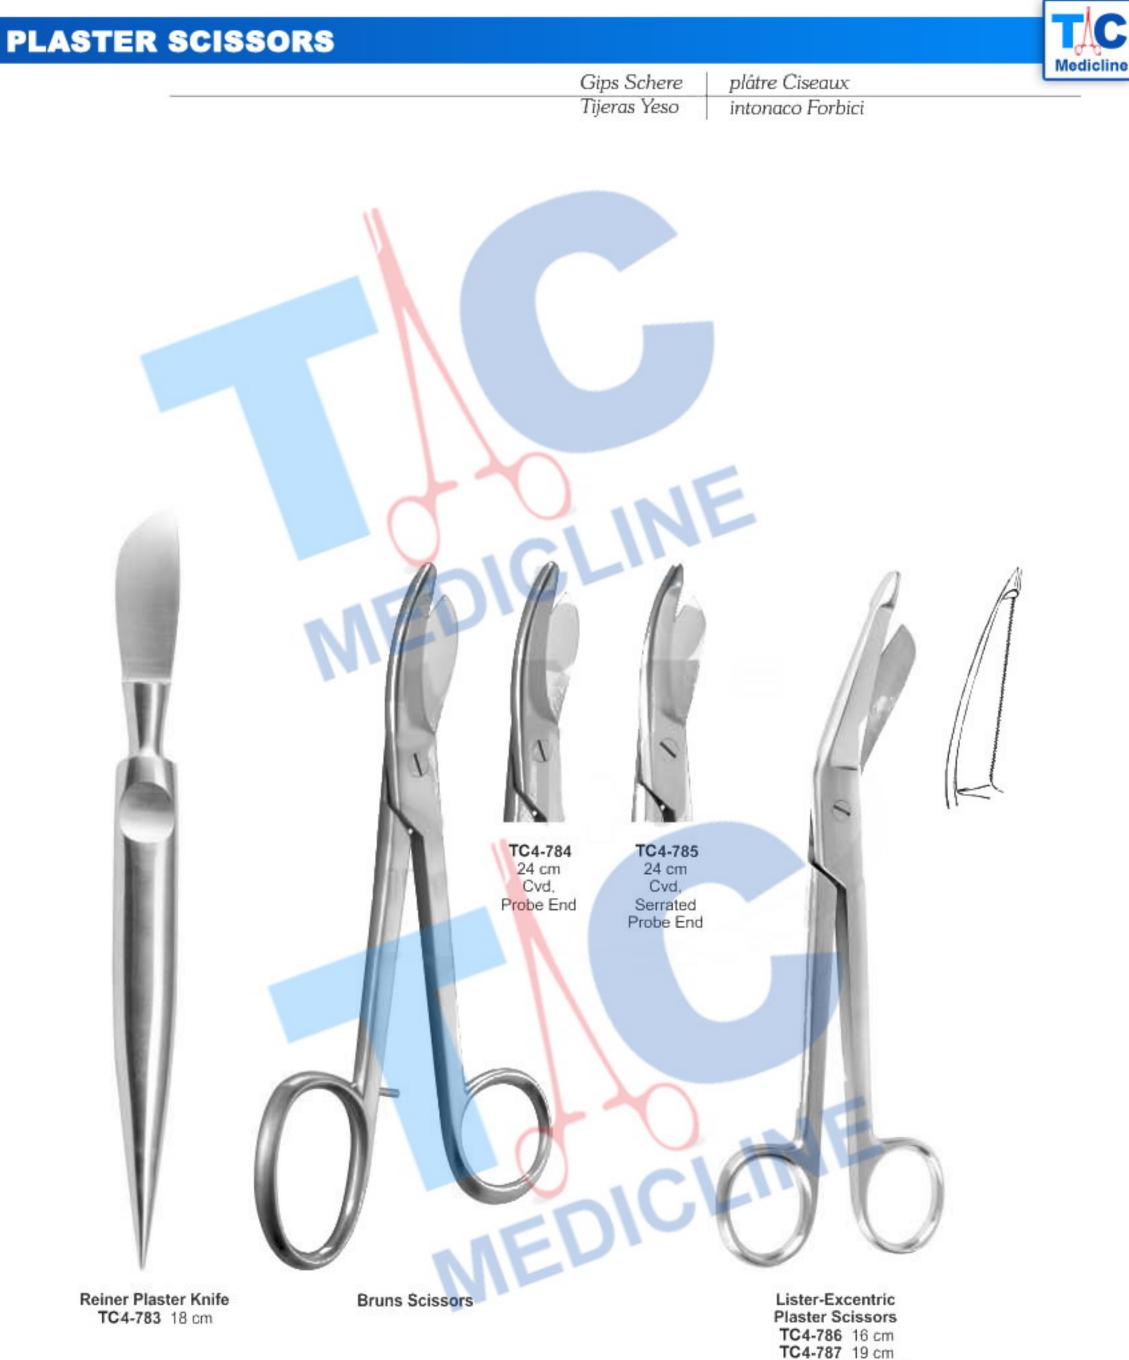

TC4-779

18 cm

45"

TC4-778

18 cm

25"

Angled, Probe End

Lister Bandage Plaster Scissors TC4-797 10 cm TC4-798 11.5 cm TC4-799 14 cm TC4-800 16 cm TC4-801 18 cm TC4-802 20 cm Angled, Probe End Plaster Scissors TC4-803 17 cm Angled Burnham Bandage Plaster Scissors TC4-804 14 cm Angled

Lange Bandage Scissors TC4-812 18 cm B/B

120

Knowles Plaster Scissors TC4-813 14 cm Str. Probe End

Knowles Plaster Scissors TC4-814 14 cm Angled, Probe End

Busch Plaster Scissors TC4-821 13 cm TC4-822 16 cm B/B, Cvd.