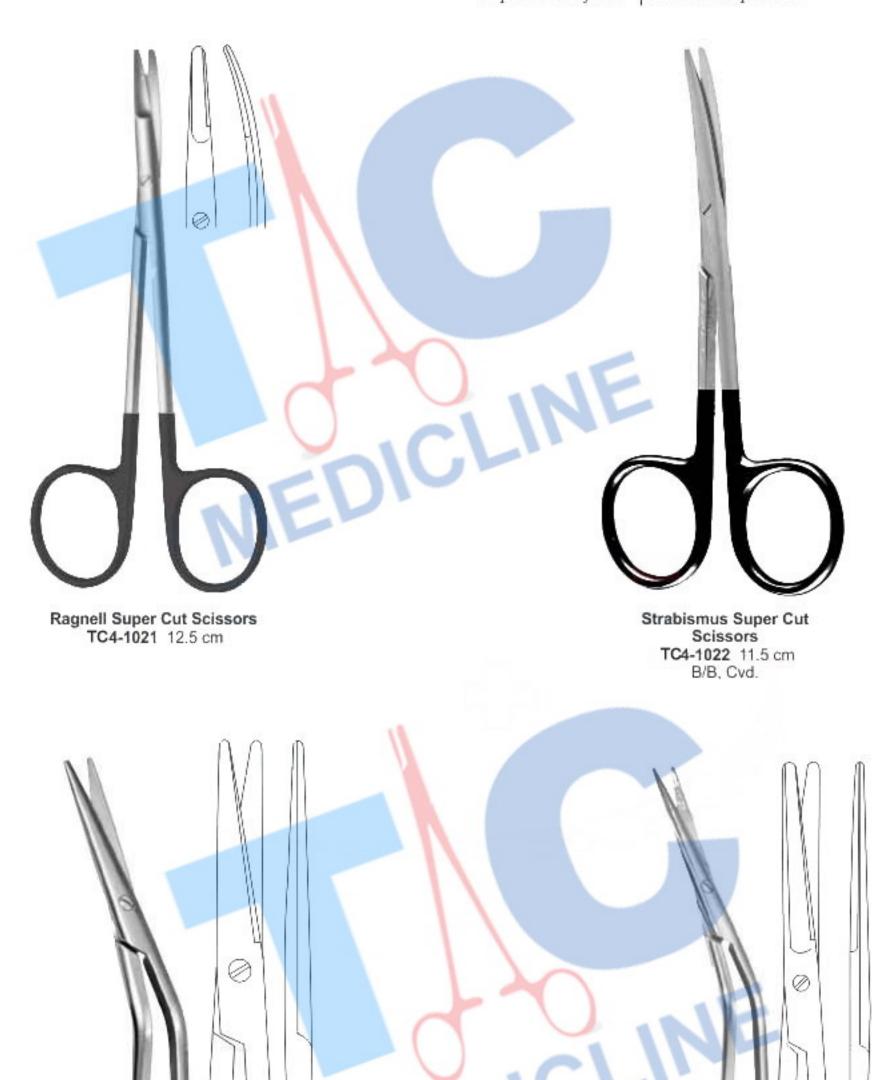

4-986 28 cm

0

16 cm TC4-988 23 cm TC4-989 28 cm

0

60°



Potts-De Martel Super Cut Scissors S/S, Angled





Lister Bandage Plaster Super Cut Scissors, one large ring TC4-996 9 cm TC4-997 11.5 cm TC4-998 14 cm TC4-999 16 cm TC4-1000 18 cm TC4-1001 20 cm Probe End Lister Bandage Plaster Super Cut Scissors TC4-1002 9 cm TC4-1002 11.5 cm TC4-1003 14 cm TC4-1004 16 cm TC4-1005 18 cm TC4-1006 20 cm Probe End

Bruns Bandage Super Cut Scissors TC4-1007 9 cm TC4-1008 11.5 cm TC4-1009 14 cm TC4-1010 16 cm TC4-1011 18 cm TC4-1012 20 cm Probe End





# SUPER CUT SCISSORS





Sims Operating Super Cut Scissors TC4-1018 23 cm B/B, Str.

133

Sims Operating Super Cut Scissors TC4-1019 23 cm B/B, Cvd.

# **SUPER CUT SCISSORS**



Super Cut Schere Ciseaux SuperCut Súper Cut Tijeras Forbici SuperCut





Scissors TC4-1023 14.5cm Full Bent Cottle Super Cut Scissors TC4-1024 16 cm Full Bent





Bedienen & Präparierscheren

D'exploitation & Ciseaux de dissection

Funcionamiento y disección Tijeras Forbici di funzionamento e di dissezione

#### T.C. / CERAMIC COATED SCISSORS





18cm TC4-1037 20cm TC4-1038 23cm TC4-1039 26cm TC4-1040 28cm TC4-1041 30cm B/B. Str.

18cm TC4-1044 20cm TC4-1045 23cm TC4-1047 26cm TC4-1048 28cm TC4-1049 30cm B/B. Cvd.



Metzenbaum Fino Scissors

TC4-1052 TC4-1053 TC4-1054 TC4-1055 B/B, Str.

18cm

20cm

23cm

26cm

28cm

18cm TC4-1058 20cm TC4-1059 23cm TC4-1060 26cm TC4-1061 28cm B/B, Cvd.

135





Bedienen & Präparierscheren

Funcionamiento y disección Tijeras

D'exploitation & Ciseaux de dissection

Forbici di funzionamento e di dissezione



#### T.C. /