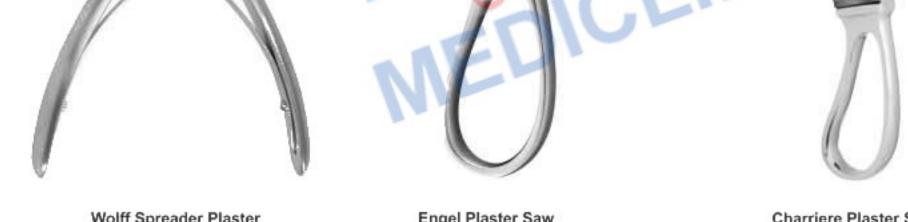

# PLASTER SHEARS

Wolff Spreader Plaster TC4-836 18 cm TC4-837 24 cm

124

Engel Plaster Saw TC4-838 15.5 cm

Charriere Plaster Saw TC4-839 25 cm TC4-840 27 cm Double saw

Super Cut Schere Ciseaux SuperCut Súper Cut Tijeras Forbici SuperCut