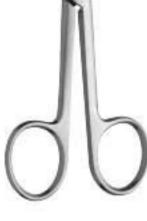

#### **Operating Scissors**

62

|              |          |          |     | $\smile$ |  |
|--------------|----------|----------|-----|----------|--|
|              |          |          |     | -        |  |
| Inorating (  | Colecore |          | - 5 |          |  |
| operating \$ | 50155015 | -        |     |          |  |
| TC 4-043     | 11.5 cm  | S/B Str. |     |          |  |
| TC 4-044     | 12.5 cm  | S/B Str. |     |          |  |
| TC 4-045     | 13.0 cm  | S/B Str. |     |          |  |
| TC 4-046     | 14.5 cm  | S/B Str. |     |          |  |
| TC 4-047     | 16.0 cm  | S/B Str. |     |          |  |
| TC 4-048     | 18.0 cm  | S/B Str. |     |          |  |
| TC 4-049     | 20.0 cm  | S/B Str. |     |          |  |
| TC 4-050     | 23.0 cm  | S/B Str. |     |          |  |
| TC 4-051     | 25.0 cm  | S/B Str. |     |          |  |
| TC 4-052     | 28.0 cm  | S/B Str. |     |          |  |
| TC 4-053     | 30.0 cm  | S/B Str. |     |          |  |

#### **Operating Scissors**

| 11.5 cm | S/B Cvd                                                                                         |
|---------|-------------------------------------------------------------------------------------------------|
| 12.5 cm | S/B Cvd                                                                                         |
| 13.0 cm | S/B Cvd                                                                                         |
| 14.5 cm | S/B Cvd                                                                                         |
| 16.0 cm | S/B Cvd                                                                                         |
| 18.0 cm | S/B Cvd                                                                                         |
| 20.0 cm | S/B Cvd                                                                                         |
| 23.0 cm | S/B Cvd                                                                                         |
| 25.0 cm | S/B Cvd                                                                                         |
| 28.0 cm | S/B Cvd                                                                                         |
| 30.0 cm | S/B Cvd                                                                                         |
|         | 12.5 cm<br>13.0 cm<br>14.5 cm<br>16.0 cm<br>18.0 cm<br>20.0 cm<br>23.0 cm<br>25.0 cm<br>28.0 cm |

## **OPERATING SCISSORS**

Medicline

63

| Operating S | Scissors | - 1      |
|-------------|----------|----------|
| TC 4-107    | 11.5 cm  | S/B Str. |
| TC 4-108    | 12.5 cm  | S/B Str. |
| TC 4-109    | 13.0 cm  | S/B Str. |
| TC 4-110    | 14.5 cm  | S/B Str. |
| TC 4-111    | 16.0 cm  | S/B Str. |
| TC 4-112    | 18.0 cm  | S/B Str. |
| TC 4-113    | 20.0 cm  | S/B Str. |
| TC 4-114    | 23.0 cm  | S/B Str. |
| TC 4-115    | 25.0 cm  | S/B Str. |
| TC 4-116    | 28.0 cm  | S/B Str. |
| TC 4-117    | 30.0 cm  | S/B Str. |

| Operating | Scissors |
|-----------|----------|
|-----------|----------|

| TC4-118 | 11.5 cm | S/B Cvd |
|---------|---------|---------|
| TC4-119 | 12.5 cm | S/B Cvd |
| TC4-120 | 13.0 cm | S/B Cvd |
| TC4-121 | 14.5 cm | S/B Cvd |
| TC4-122 | 16.0 cm | S/B Cvd |
| TC4-123 | 18.0 cm | S/B Cvd |
| TC4-124 | 20.0 cm | S/B Cvd |
| TC4-125 | 23.0 cm | S/B Cvd |
| TC4-126 | 25.0 cm | S/B Cvd |
| TC4-127 | 28.0 cm | S/B Cvd |
| TC4-128 | 30.0 cm | S/B Cvd |