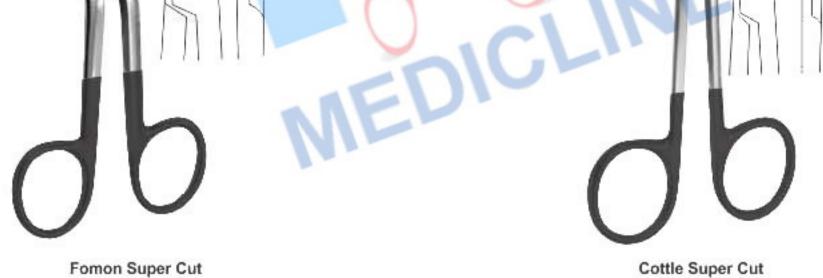

# **SUPER CUT SCISSORS**

Super Cut Schere Ciseaux SuperCut Súper Cut Tijeras Forbici SuperCut

Scissors TC4-1023 14.5cm Full Bent Cottle Super Cut Scissors TC4-1024 16 cm Full Bent

Bedienen & Präparierscheren