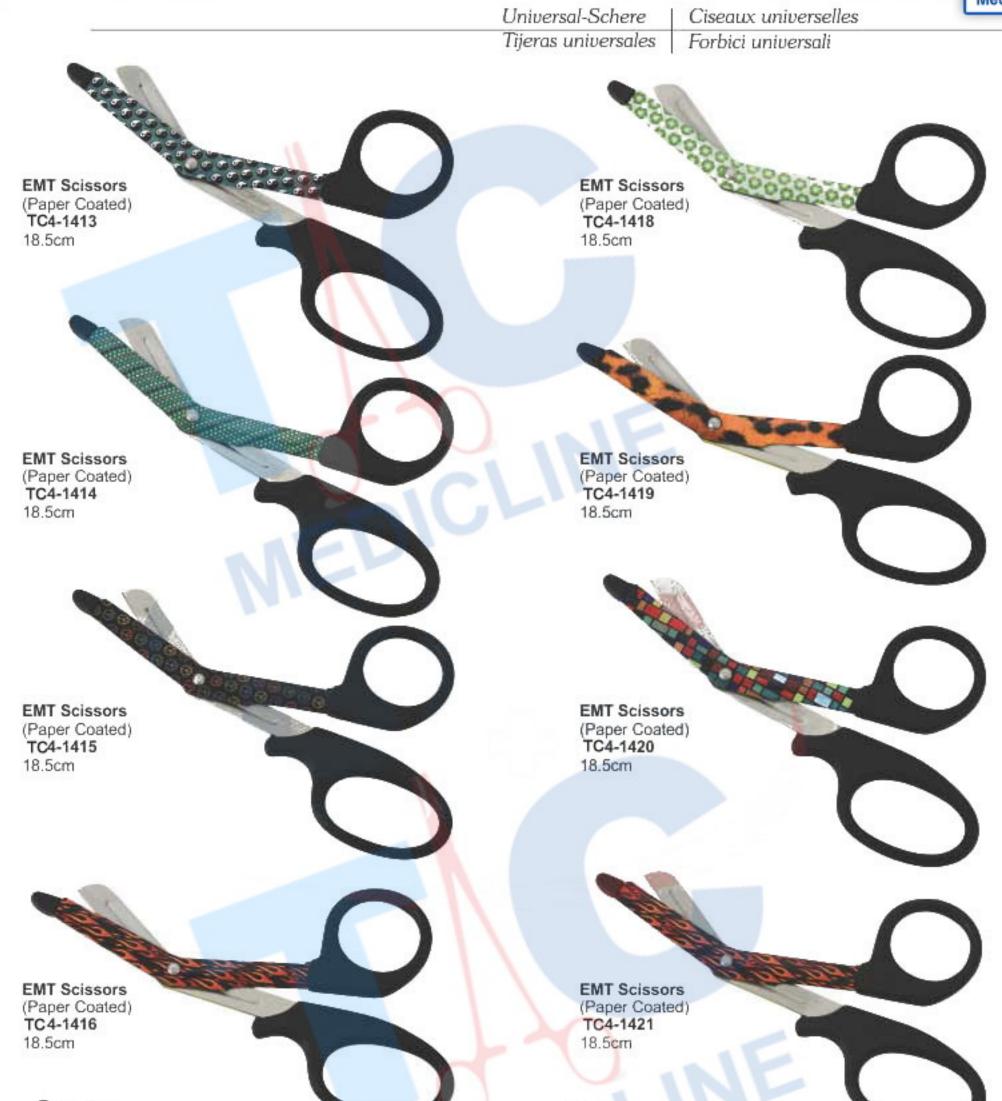

# Universal-Schere Ciseaux universelles Tigras universals Forbici universal

EMT Scissors (Paper Coated) TC4-1424 18.5cm EMT Scissors (Paper Coated) TC4-1428 18.5cm

EMT Scissors (Paper Coated) TC4-1425 14cm

EMT Scissors (Paper Coated) TC4-1429 18.5cm

EMT Scissors (Paper Coated) TC4-1426 18.5cm

EMT Scissors (Paper Coated) TC4-1430 14cm