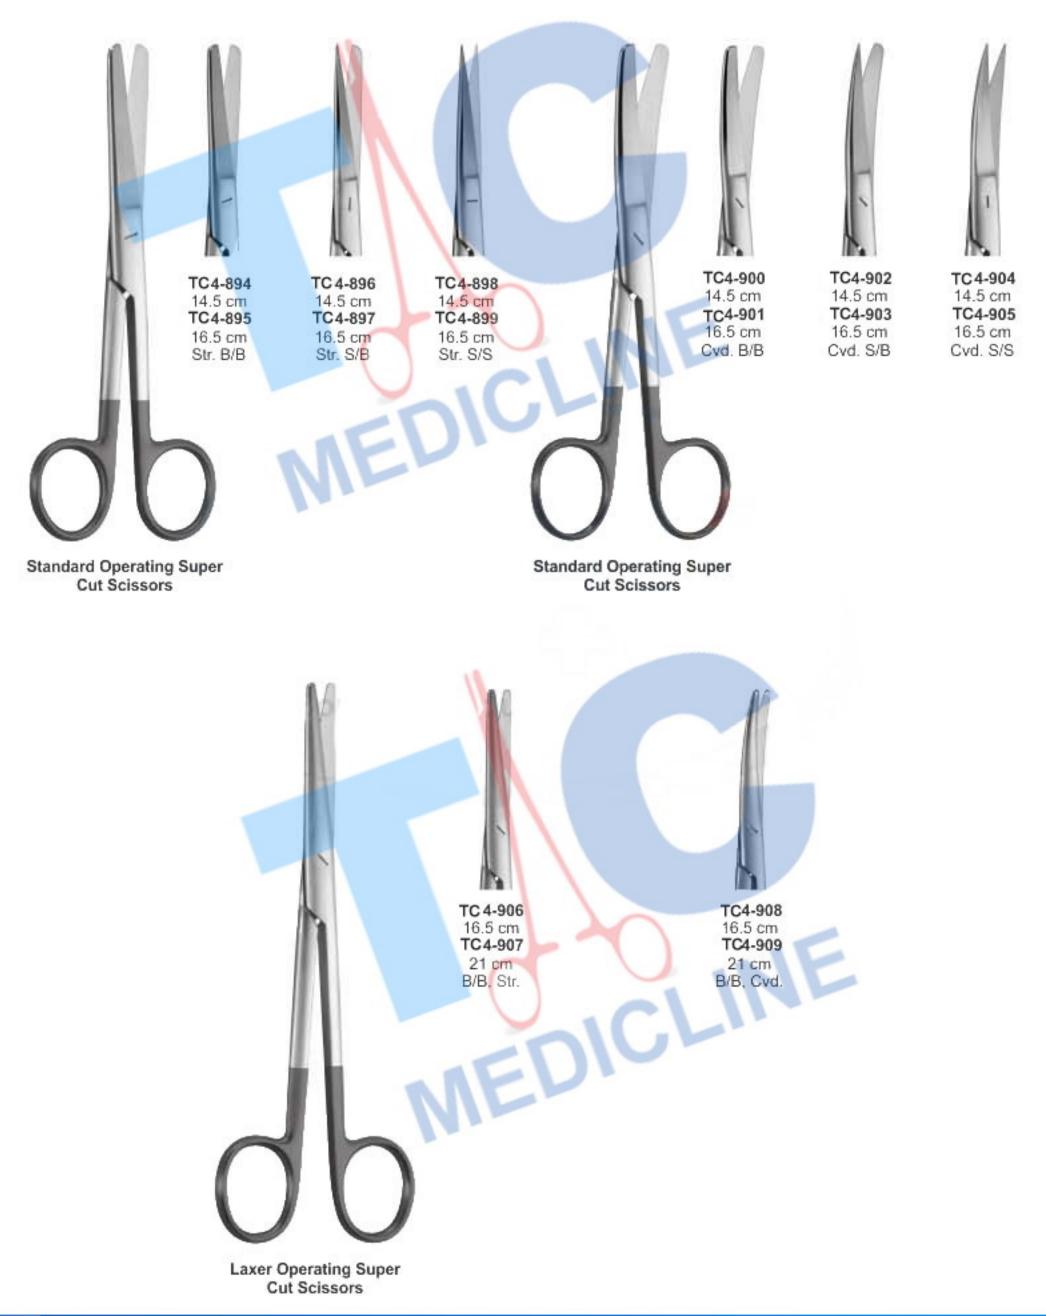

# **SUPER CUT SCISSORS**

Super Cut Schere Ciseaux SuperCut Súper Cut Tijeras Forbici SuperCut

Scissors TC4-1023 14.5cm Full Bent Cottle Super Cut Scissors TC4-1024 16 cm Full Bent

Bedienen & Präparierscheren