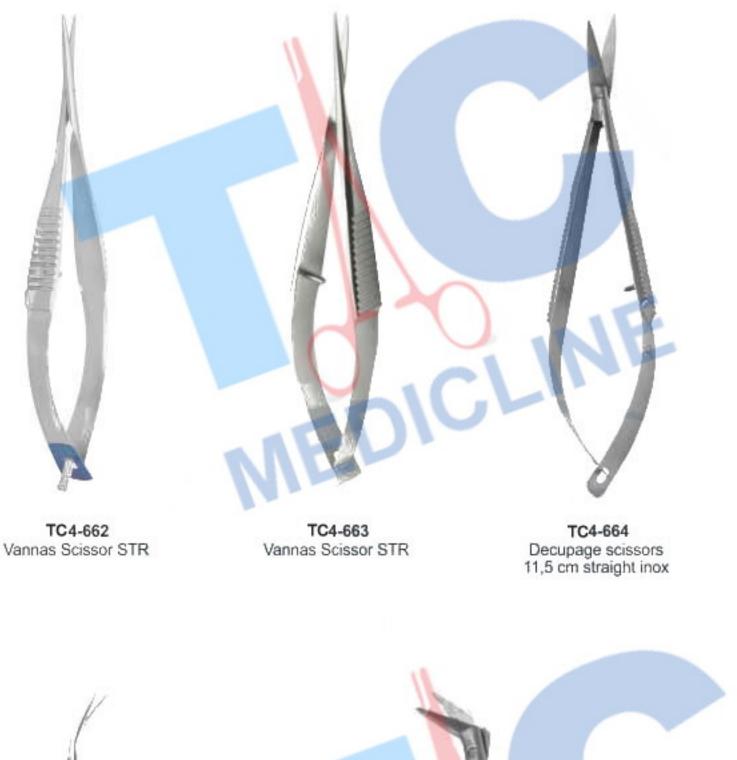

Nail Nippers TC4-660 10 cm

Cohen Nippers TC 4-661 10 cm

| Mikroscheren  | micro Ciseaux |
|---------------|---------------|
| Micro Tijeras | Micro Forbici |

TC4-665 Decupage scissors 11,5 cm curved inox