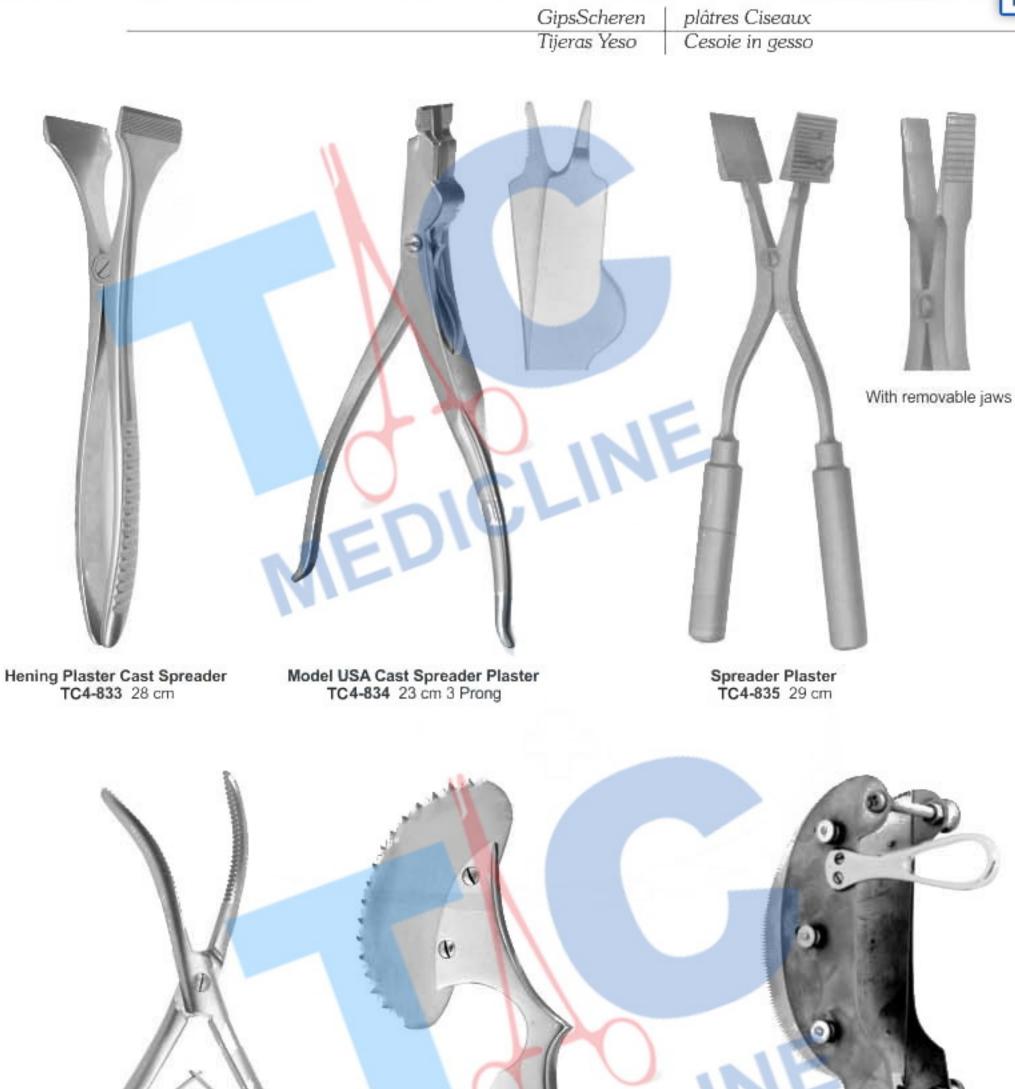

# PLASTER SHEARS

Wolff Spreader Plaster TC4-836 18 cm TC4-837 24 cm

124

Engel Plaster Saw TC4-838 15.5 cm

Charriere Plaster Saw TC4-839 25 cm TC4-840 27 cm Double saw

Super Cut Schere Ciseaux SuperCut Súper Cut Tijeras Forbici SuperCut