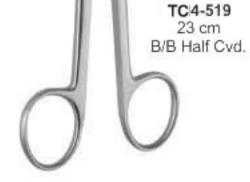

## **VASCULAR, ENTROTOMY & DISSECTING SCISSORS**

TC4-520

23 cm

B/B Full Cvd.

Parametrium Scissors

95

Dissecting Scissors TC4-521 11.5 cm TC4-522 13.0 cm TC4-523 14.0 cm S/S Str. Dissecting Scissors TC 4-524 11.5 cm TC 4-525 13.0 cm TC 4-526 14.0 cm S/S Cvd.