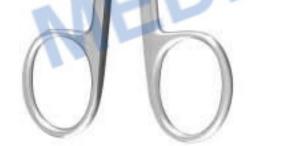

Lange Bandage Scissors TC4-812 18 cm B/B

120

Knowles Plaster Scissors TC4-813 14 cm Str. Probe End

Knowles Plaster Scissors TC4-814 14 cm Angled, Probe End

Busch Plaster Scissors TC4-821 13 cm TC4-822 16 cm B/B, Cvd.