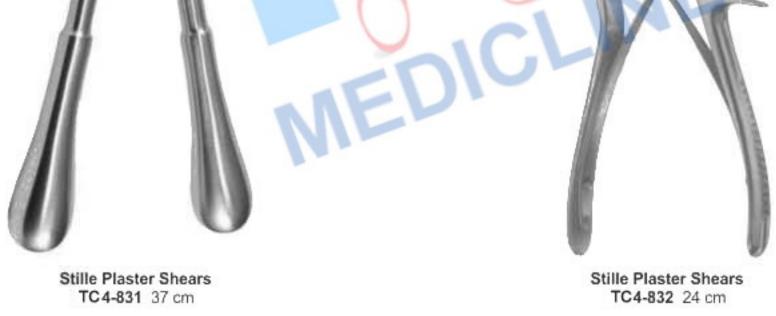

# PLASTER SHEARS

Wolff Spreader Plaster TC4-836 18 cm TC4-837 24 cm

124

Engel Plaster Saw TC4-838 15.5 cm

Charriere Plaster Saw TC4-839 25 cm TC4-840 27 cm Double saw

Super Cut Schere Ciseaux SuperCut Súper Cut Tijeras Forbici SuperCut