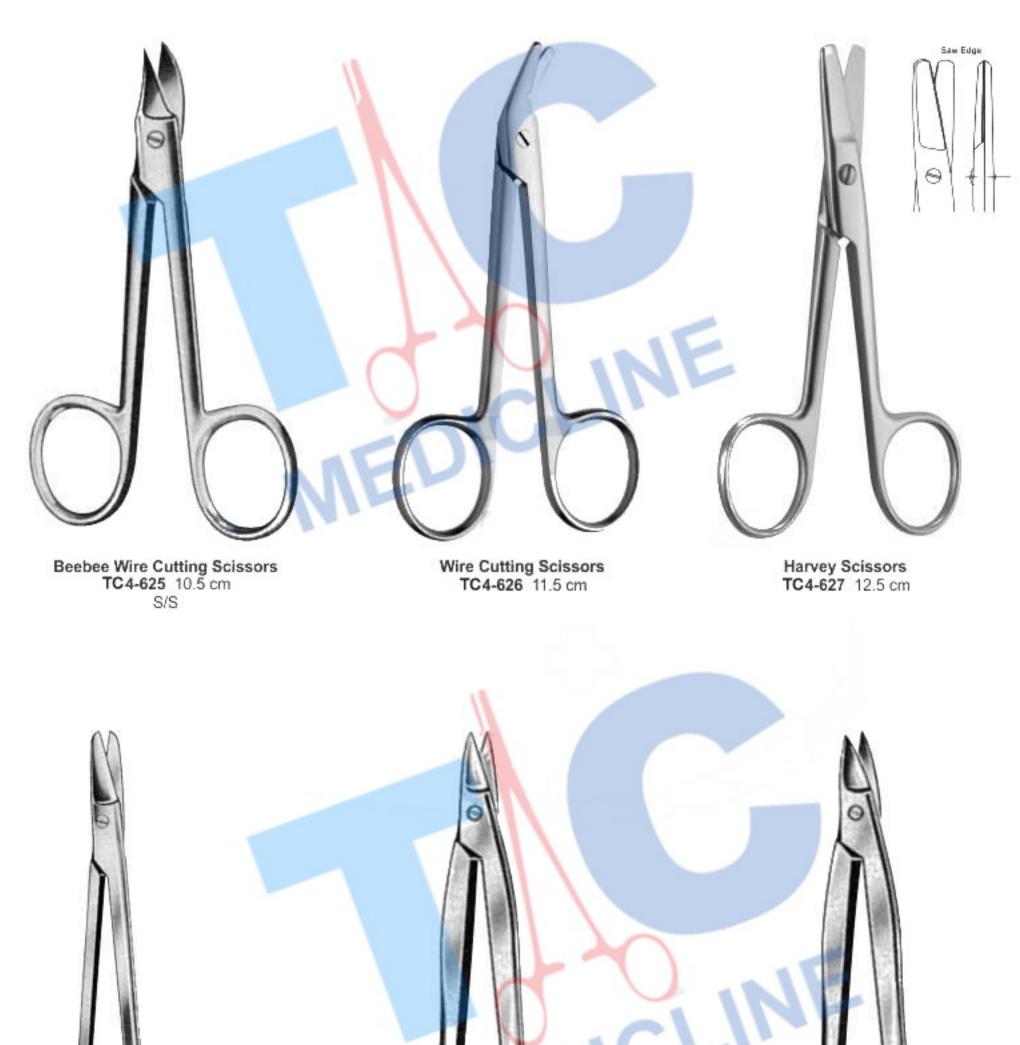

Draht-Ausschnitt-Scheren Ci Tijeras de corte de alambre Fi

Ciseaux de coupe de câbles Filo da taglio Forbici

**Beebee Wire Cutting Scissors** 

Draht-Ausschnitt-Scheren Ciseaux de coupe de câbles Tijeras de corte de alambre Filo da taglio Forbici

# WIRE CUTTING SCISSORS

Draht-Ausschnitt-Scheren Ciseaux de coupe de câbles Tijeras de corte de alambre

Filo da taglio Forbici

Smith Scissors TC4-628 17.5 cm

106

Wire Cutting Scissors TC4-629 9 cm S/S Str.