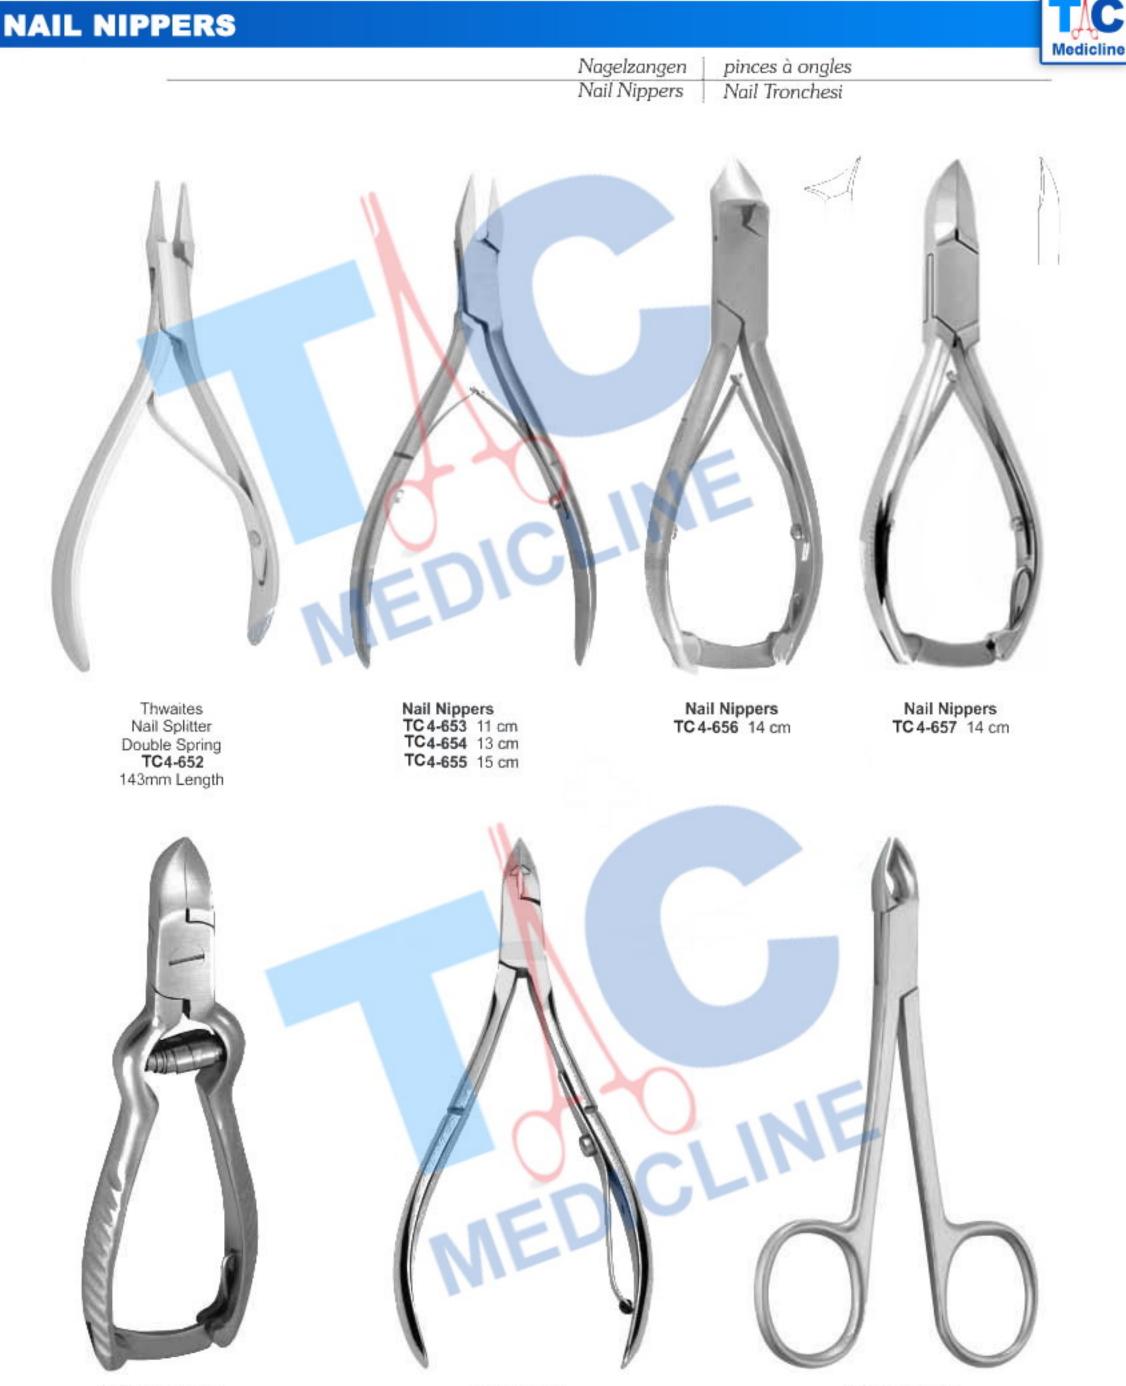

## SCISSORS

Systrunk Scissors

108

Nail Scissors TC4-649 9 cm S/S, Cvd.

Nail Scissors TC4-650 9 cm S/S, Cvd.

Nail Scissors TC4-651 9 cm Arrow Point Curved

Turnbull Nippers TC4-658 11.5 cm TC4-659 13 cm

109

Nail Nippers TC4-660 10 cm

Cohen Nippers TC 4-661 10 cm

| Mikroscheren  | micro Ciseaux |
|---------------|---------------|
| Micro Tijeras | Micro Forbici |

TC4-665 Decupage scissors 11,5 cm curved inox