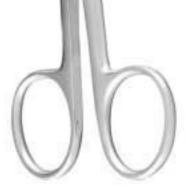

Lange Bandage Scissors TC4-812 18 cm B/B

120

Knowles Plaster Scissors TC4-813 14 cm Str. Probe End

Knowles Plaster Scissors TC4-814 14 cm Angled, Probe End

Busch Plaster Scissors TC4-821 13 cm TC4-822 16 cm B/B, Cvd.