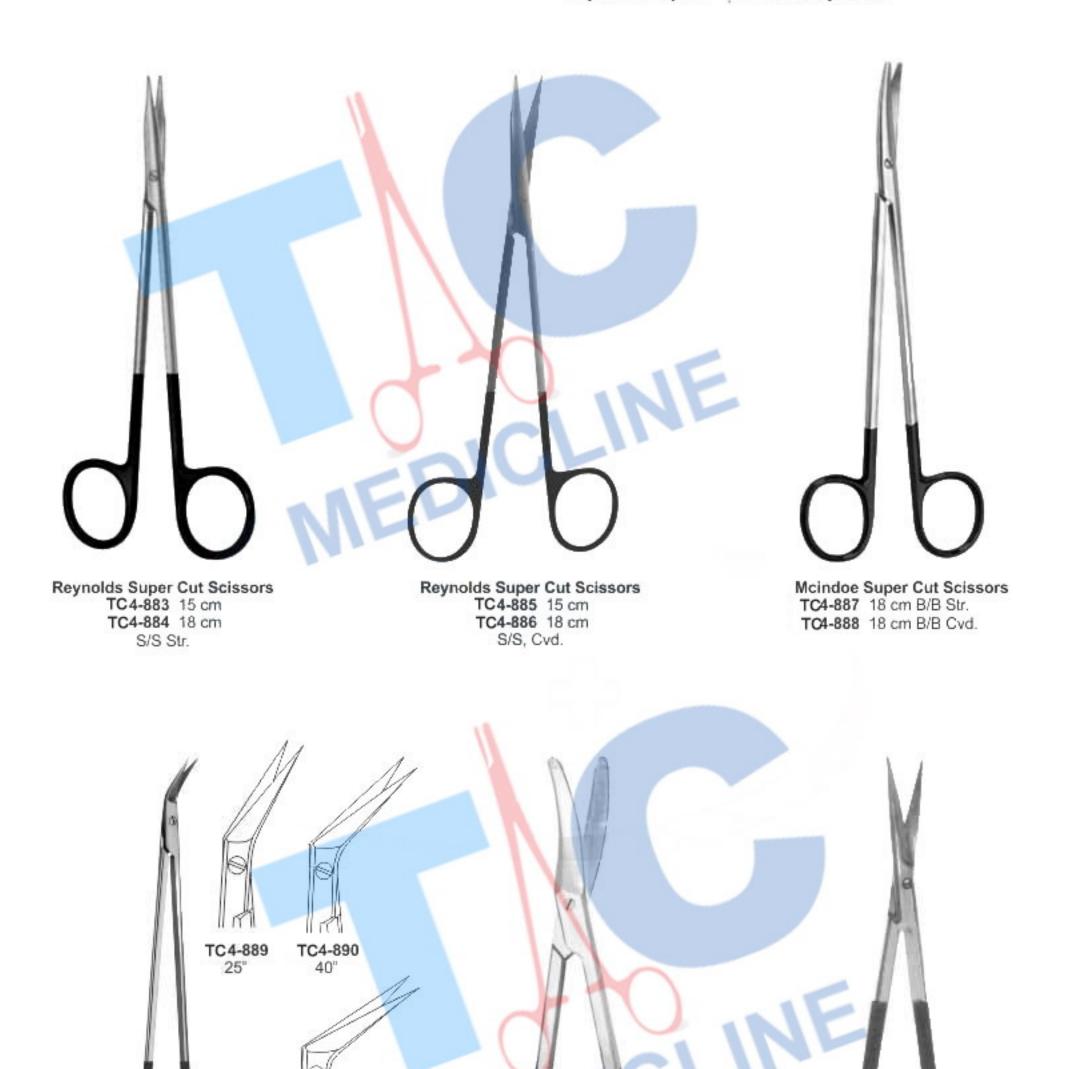

Mayo Super cut Scissors TC4-871 14 cm TC4-872 16 cm TC4-873 18 cm TC4-874 20 cm TC4-875 23 cm B/B. Str. Mayo Super cut Scissors TC4-876 14 cm TC4-877 16 cm TC4-878 18 cm TC4-879 20 cm TC4-880 23 cm B/B, Cvd. Iris Super Cut Scissors TC 4-881 11.5 cm S/S, Angled La Grange Super cut Scissors TC4-882 11.5cm S/S, Double Cvd.

Super Cut Schere Ciseaux SuperCut Súper Cut Tijeras Forbici SuperCut

Potts-Smith Super Cut Scissors Vascular Surgery S/S

127

Episiotomy Super Cut Scissors TC4-892 20 cm B/B Kilner Super Cut Scissors TC4-893 12 cm S/S