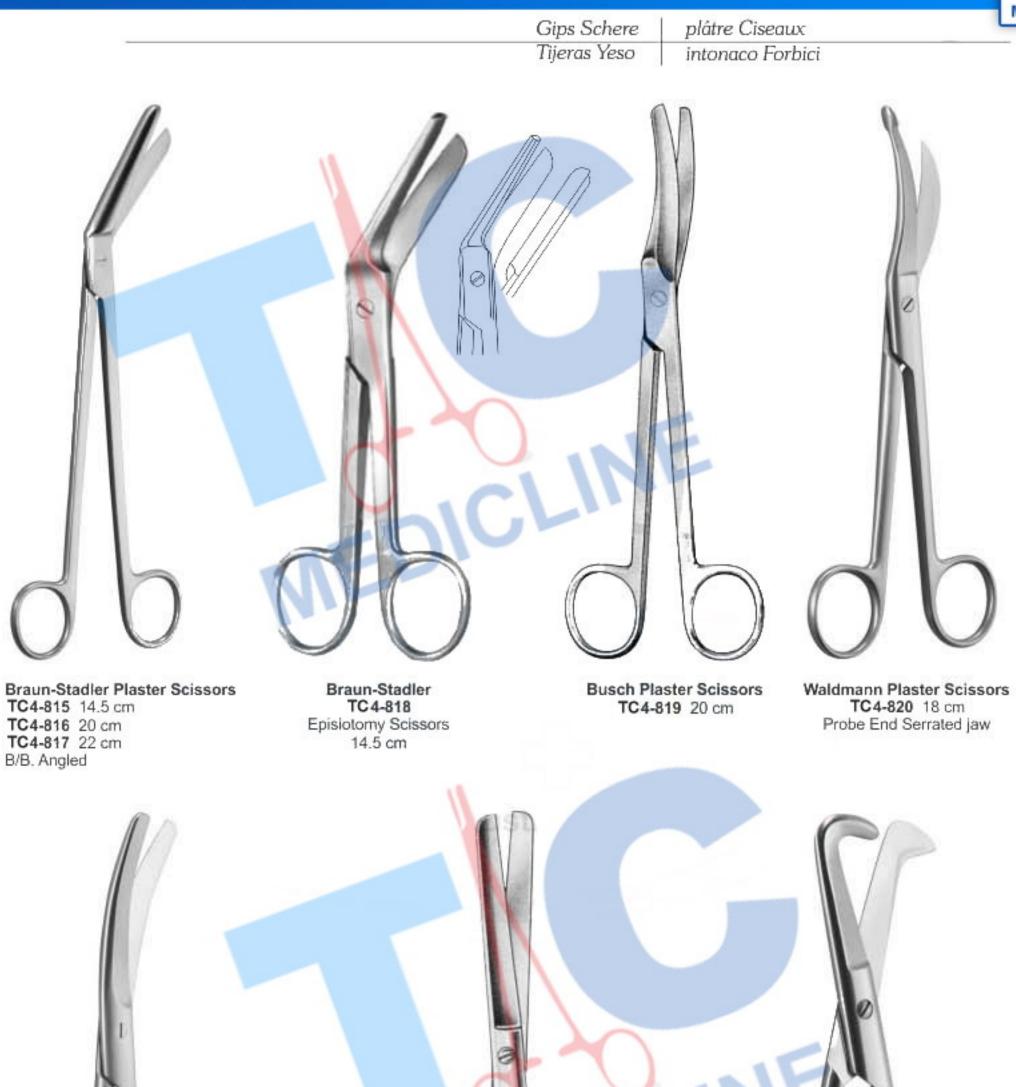

Gips Schere Tijeras Yeso

plátre Ciseaux intonaco Forbici

Medicline

Lange Bandage Scissors TC4-812 18 cm B/B

120

Knowles Plaster Scissors TC4-813 14 cm Str. Probe End

Knowles Plaster Scissors TC4-814 14 cm Angled, Probe End

Busch Plaster Scissors TC4-821 13 cm TC4-822 16 cm B/B, Cvd.