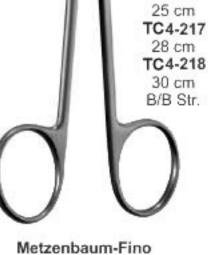

D'exploitation & Ciseaux de dissection Bedienen & Präparierscheren Funcionamiento y disección Tijeras Forbici di funzionamento e di dissezione TC4-231 TC4-232 12.5 cm 12.5 cm B/B Str. B/B Cvd. TC4-233 TC4-234 TC4-236 TC4-235 14.5 cm 14.5 cm 14.5 cm 14.5 cm S/B Str. S/B Cvd. S/B Str. S/B Cvd. Saw Edge. Saw Edge. Landolt Operating Scissors Deaver Operating, **Dissecting Scissors** 0 O TC 4-237 14.5 cm TC4-238 TC 4-239 TC 4-240 14.5 cm 14.5 cm 14.5 cm S/B Str. S/B Str. S/S Cvd. S/B Cvd. TC4-241 TC4-242 Saw Edge. Saw Edge. Cvd. Str.