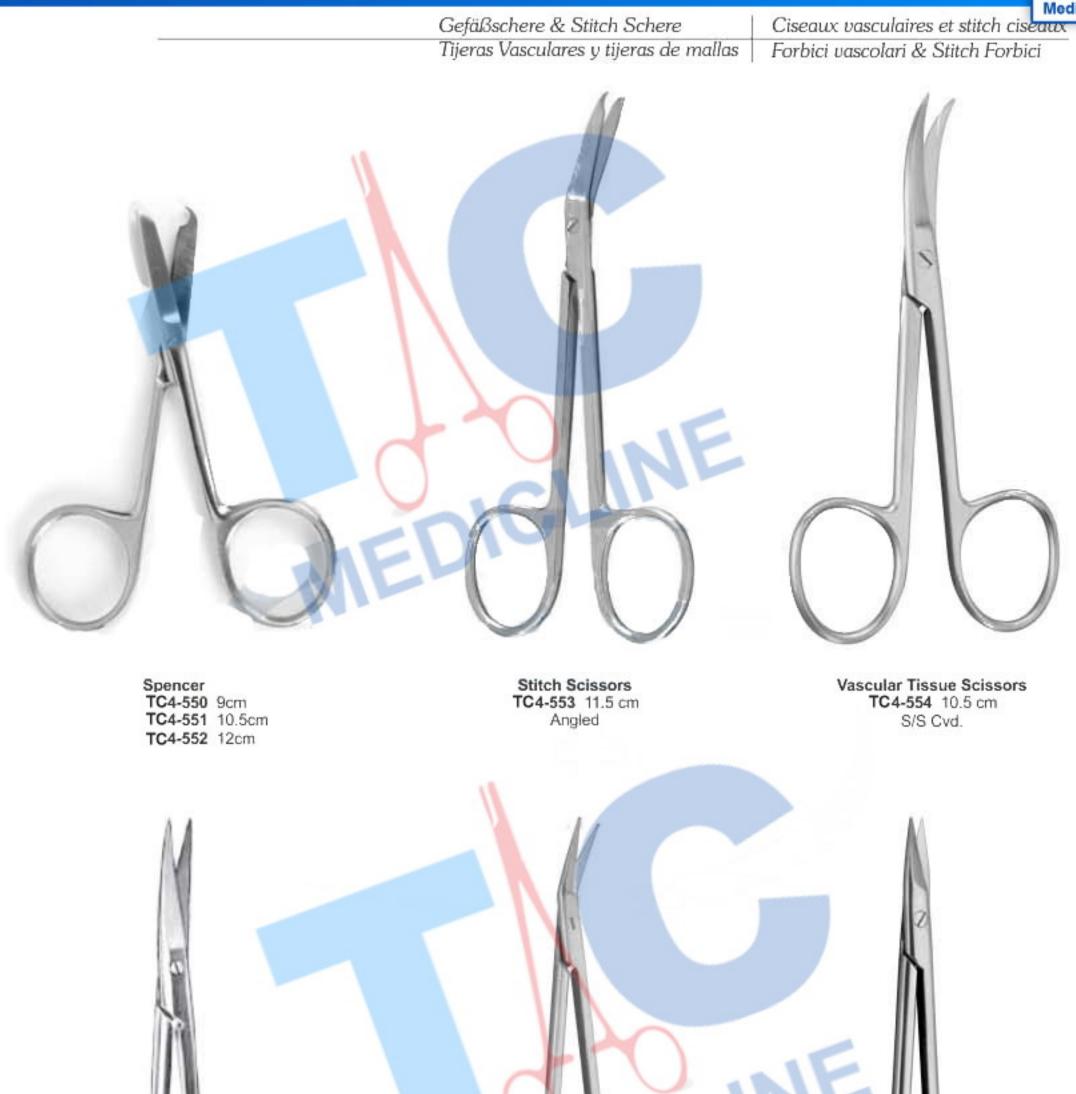

# **VASCULAR & STITCH SCISSORS**

Ligaturschere TC4-555 11.5cm O'Brien Stitch Scissors TC4-556 9.5 cm Sharp point, Angled Schuhknecht Vascular Scissors TC4-557 12.5 cm Saw Edge, S/S