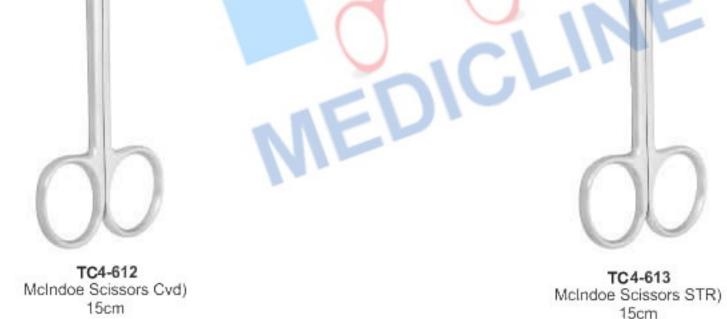

Draht-Ausschnitt-Scheren Ci Tijeras de corte de alambre Fi

Ciseaux de coupe de câbles Filo da taglio Forbici

**Beebee Wire Cutting Scissors** 

Draht-Ausschnitt-Scheren Ciseaux de coupe de câbles Tijeras de corte de alambre Filo da taglio Forbici

15cm