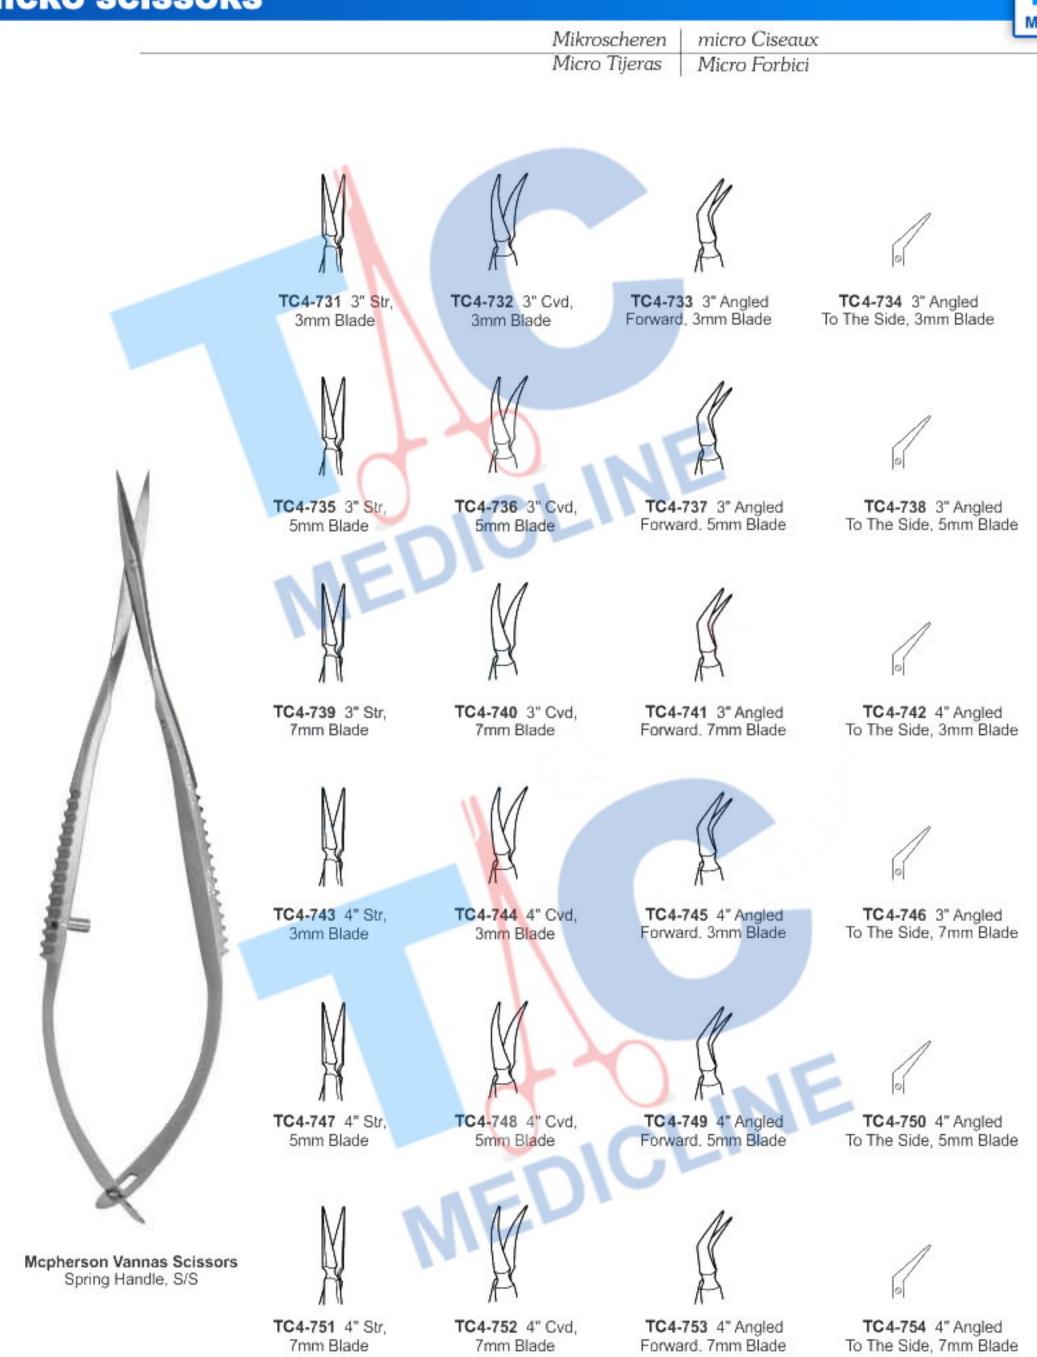

113

| Mikroscheren  | micro Ciseaux |
|---------------|---------------|
| Micro Tijeras | Micro Forbici |

Micro Forbici

115

TC4-773

18 cm

25°

117