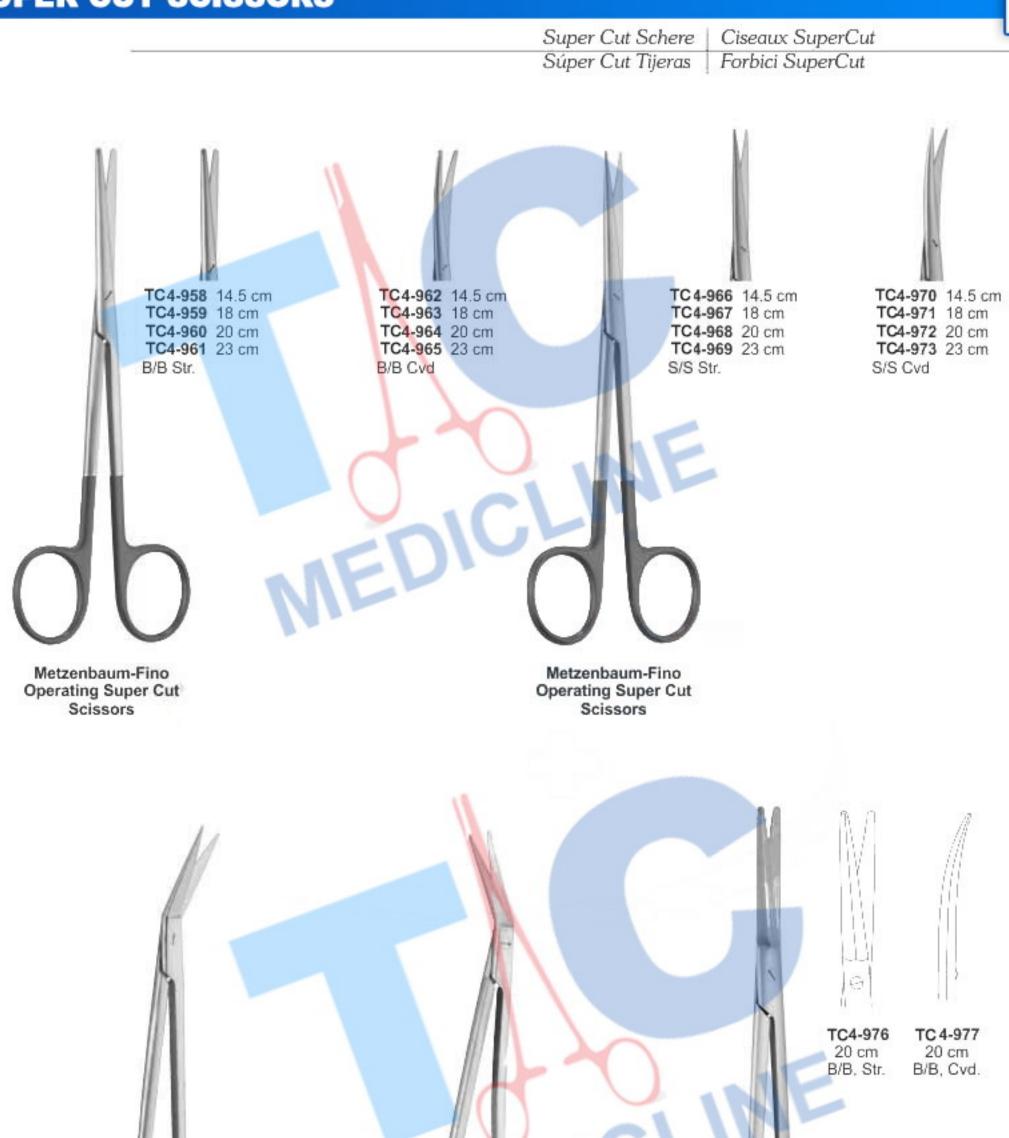

Super Cut Schere Ciseaux SuperCut Súper Cut Tijeras

Forbici SuperCut

TC4-925 25 cm TC4-926 28 cm TC4-927 30 cm B/B Str.

TC4-931 25 cm TC4-932 28 cm TC4-933 30 cm S/B Str.

23 cm

TC4-937 25 cm TC4-938 28 cm TC4-939 30 cm S/S Str.

23 cm

TC4-943 TC4-949 25 cm 25 cm TC4-944 TC4-950 28 cm 28 cm TC4-951 TC4-945 30 cm 30 cm B/B Cvd. S/B Cvd.

TC4-955 25 cm TC4-956 28 cm TC4-957 30 cm S/S Cvd.

Metzenbaum-Nelson **Operating Super Cut** Scissors