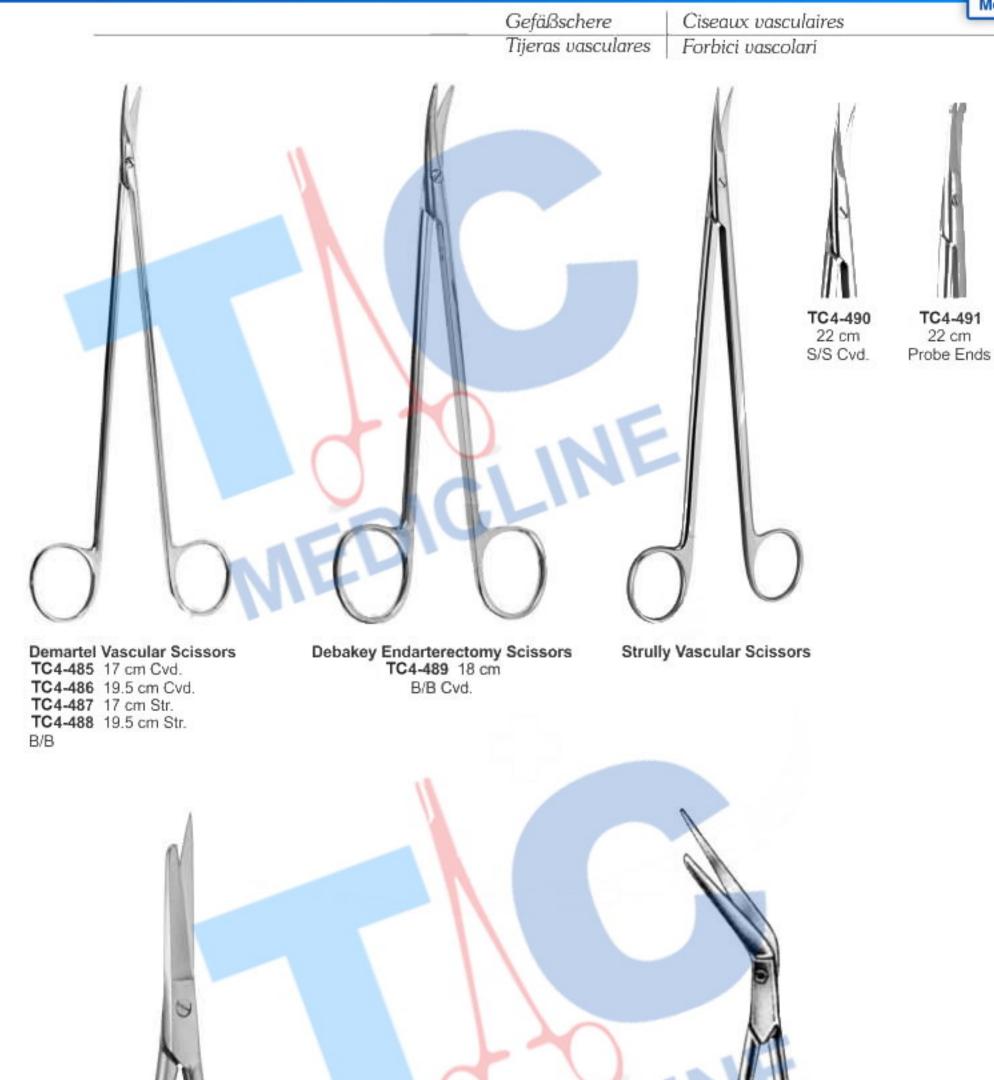

# **OPERATING, DISSECTING AND VASCULAR SCISSORS**

Betriebssysteme, Grundlagen & Gefäßschere D'exploitation, disséquer & Ciseaux vasculaires Funcionamiento, disección y tijeras vasculares Operativo, dissezione & Forbici vascolari

TC4-321 TC4-322 14 cm 14 cm S/S Str. S/S Cvd. Sanvenero Operating **Reynolds Operating Reynolds Operating Dissecting Scissors Dissecting Scissors Dissecting Scissors** TC4-317 15 cm TC4-318 18 cm TC 4-319 15 cm TC4-320 18 cm S/S Str. S/S Cvd. TC4-323 TC4-324 14 cm 14 cm TC4-325 TC4-327 S/S Str. S/S Cvd 16 cm 16 cm TC4-326 TC4-328 18 cm 18 cm S/S Str. S/S Cvd.

Kelly Operating Dissecting Scissors Neumann Vascular Scissors TC4-329 12.5 cm S/S Double Cvd.

D'exploitation & Ciseaux de dissection

Bedienen & Präparierscheren Funcionamiento y disección Tijeras Forbici di funzionamento e di dissezione

**Doyen Operating** Dissecting Scissors TC4-335 17.5 cm B/B, Str.

**Doyen Operating Dissecting Scissors** TC4-336 17.5 cm B/B, Cvd.

Ragnell Dissecting Scissors TC4-337 12.5cm B/B Cvd