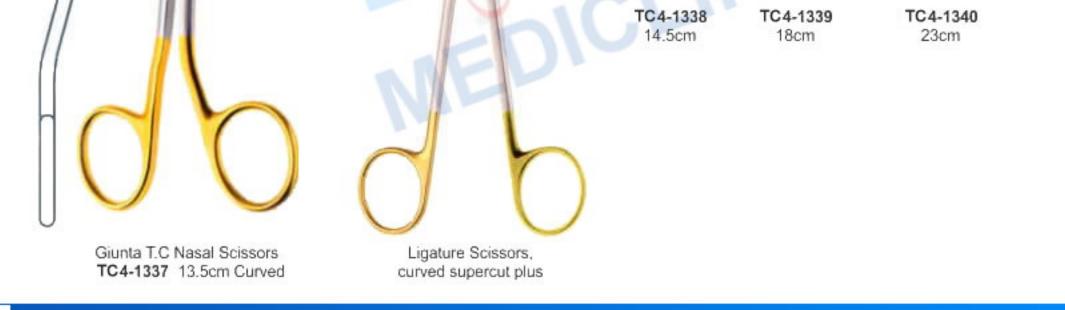

# **OPERATING SCISSORS T.C**

Reynolds Operating Scissors T/C Insert Foman Operating Scissors T/C Insert TC4-1353 13 cm Full Bent

Stevens Operating Scissors T/C Insert

Universal Paramedic Shear TC4-1358 14 cm (BLACK) TC4-1359 14 cm (BLUE) TC4-1360 14 cm (ROYAL BLUE) TC4-1361 14 cm (BURGANDY) TC4-1362 14 cm (BURGANDY) TC4-1363 14 cm (GREEN) TC4-1363 14 cm (MAGENTA) TC4-1365 14 cm (ORANGE) TC4-1365 14 cm (PINK) TC4-1366 14 cm (PURPLE) TC4-1366 14 cm (PURPLE) TC4-1368 14 cm (TEAL) TC4-1369 14 cm (WHITE) TC4-1370 14 cm (YELLOW)

148

TC4-1371 17.5 cm (BLACK) TC4-1372 17.5 cm (BLUE) TC4-1373 14 cm (ROYAL BLUE) TC4-1373 14 cm (ROYAL BLUE) TC4-1374 14 cm (BURGANDY) TC4-1375 17.5 cm (GREEN) TC4-1376 17.5 cm (GREEN) TC4-1376 17.5 cm (ORANGE) TC4-1378 17.5 cm (ORANGE) TC4-1379 17.5 cm (PINK) TC4-1379 17.5 cm (PURPLE) TC4-1380 17.5 cm (PURPLE) TC4-1381 17.5 cm (TEAL) TC4-1382 17.5 cm (WHITE) TC4-1383 17.5 cm (YELLOW) 143 C/290 F Autoclavable