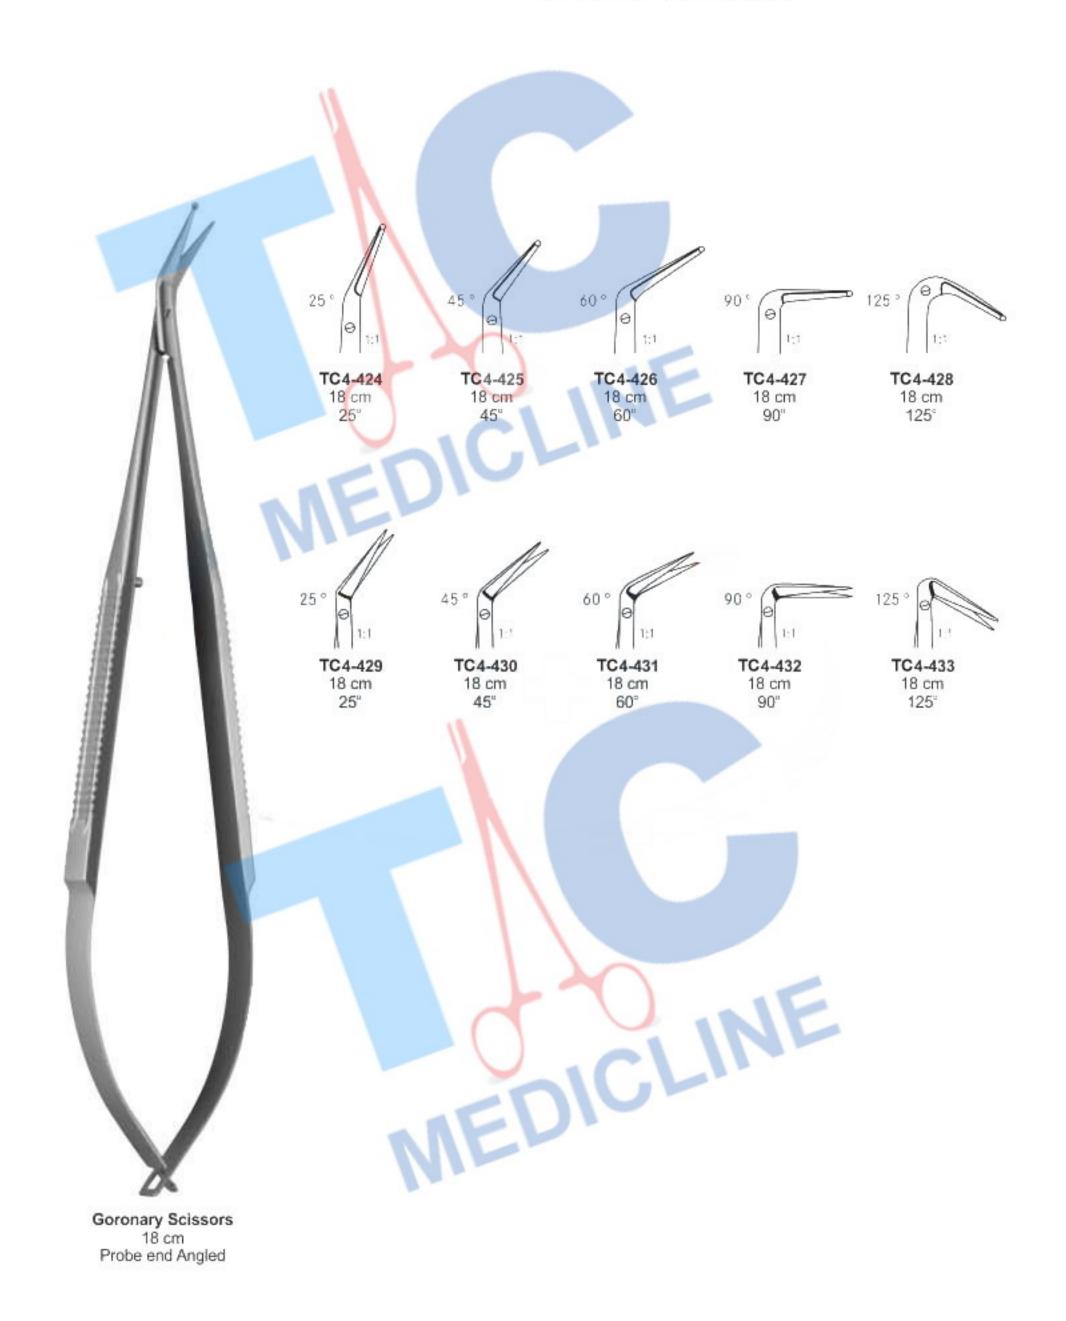

# **MICRO SCISSORS**

| Mikroscheren  | micro Ciseaux |  |
|---------------|---------------|--|
| Micro Tijeras | Micro Forbici |  |

Potts-Smith Vascular Scissors TC 4-437 13.5 cm Short. S/S Angled 45°

86