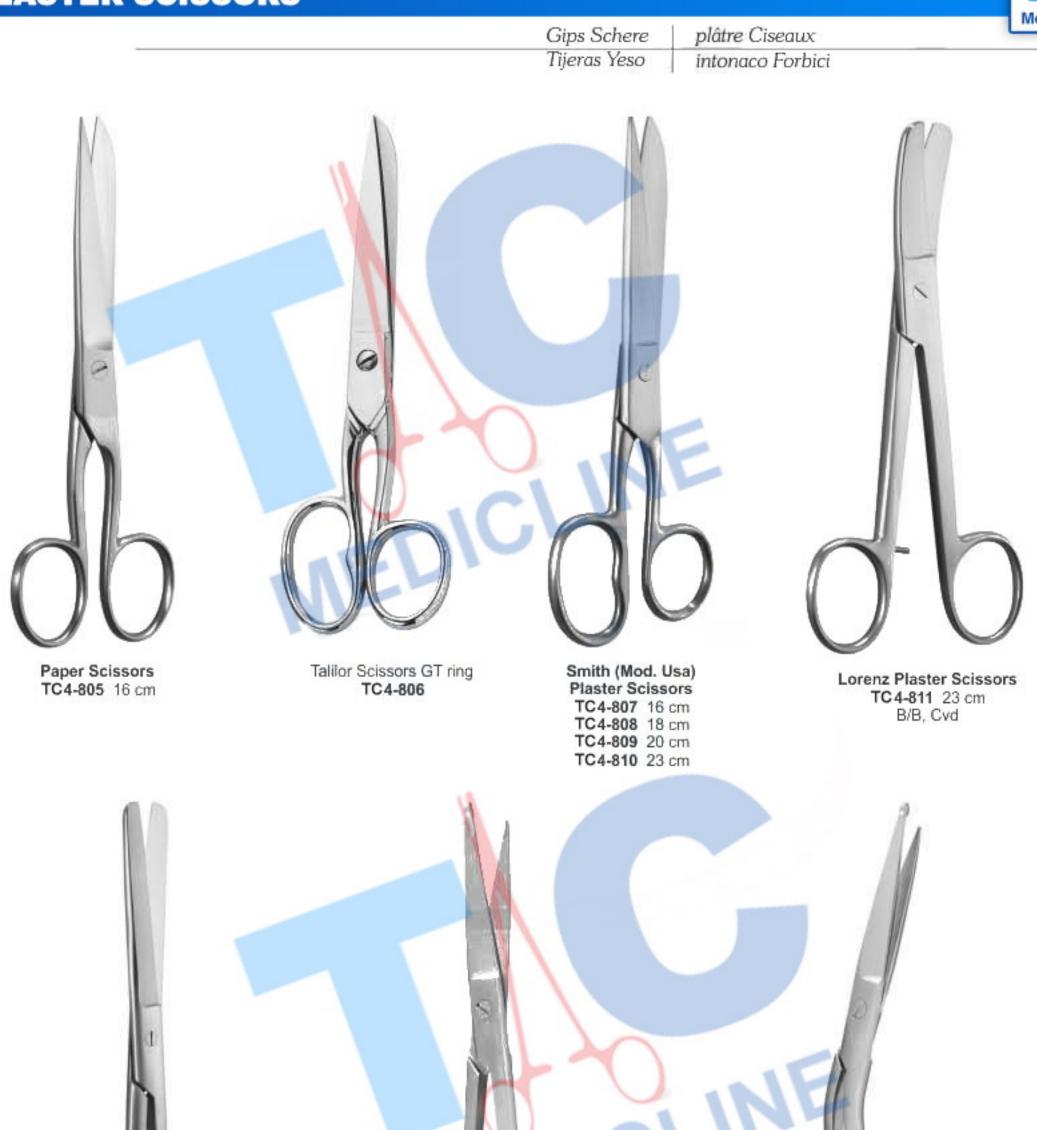

TC4-779

18 cm

45"

TC4-778

18 cm

25"

Angled, Probe End

Lister Bandage Plaster Scissors TC4-797 10 cm TC4-798 11.5 cm TC4-799 14 cm TC4-800 16 cm TC4-801 18 cm TC4-802 20 cm Angled, Probe End Plaster Scissors TC4-803 17 cm Angled Burnham Bandage Plaster Scissors TC4-804 14 cm Angled