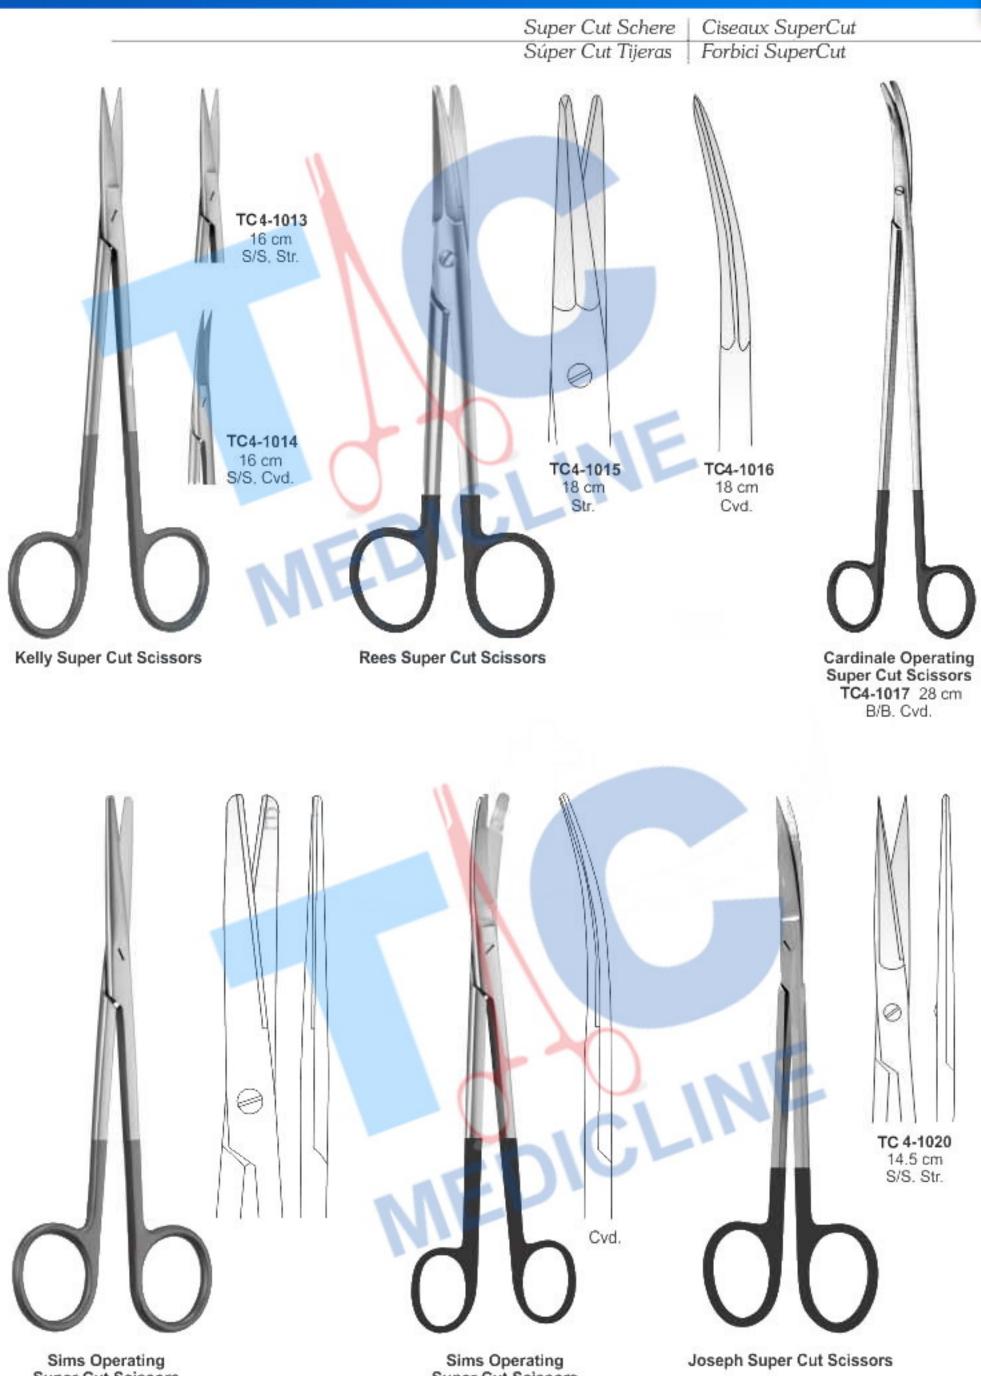

# SUPER CUT SCISSORS

Sims Operating Super Cut Scissors TC4-1018 23 cm B/B, Str.

133

Sims Operating Super Cut Scissors TC4-1019 23 cm B/B, Cvd.

# **SUPER CUT SCISSORS**

Super Cut Schere Ciseaux SuperCut Súper Cut Tijeras Forbici SuperCut

Scissors TC4-1023 14.5cm Full Bent Cottle Super Cut Scissors TC4-1024 16 cm Full Bent

Bedienen & Präparierscheren