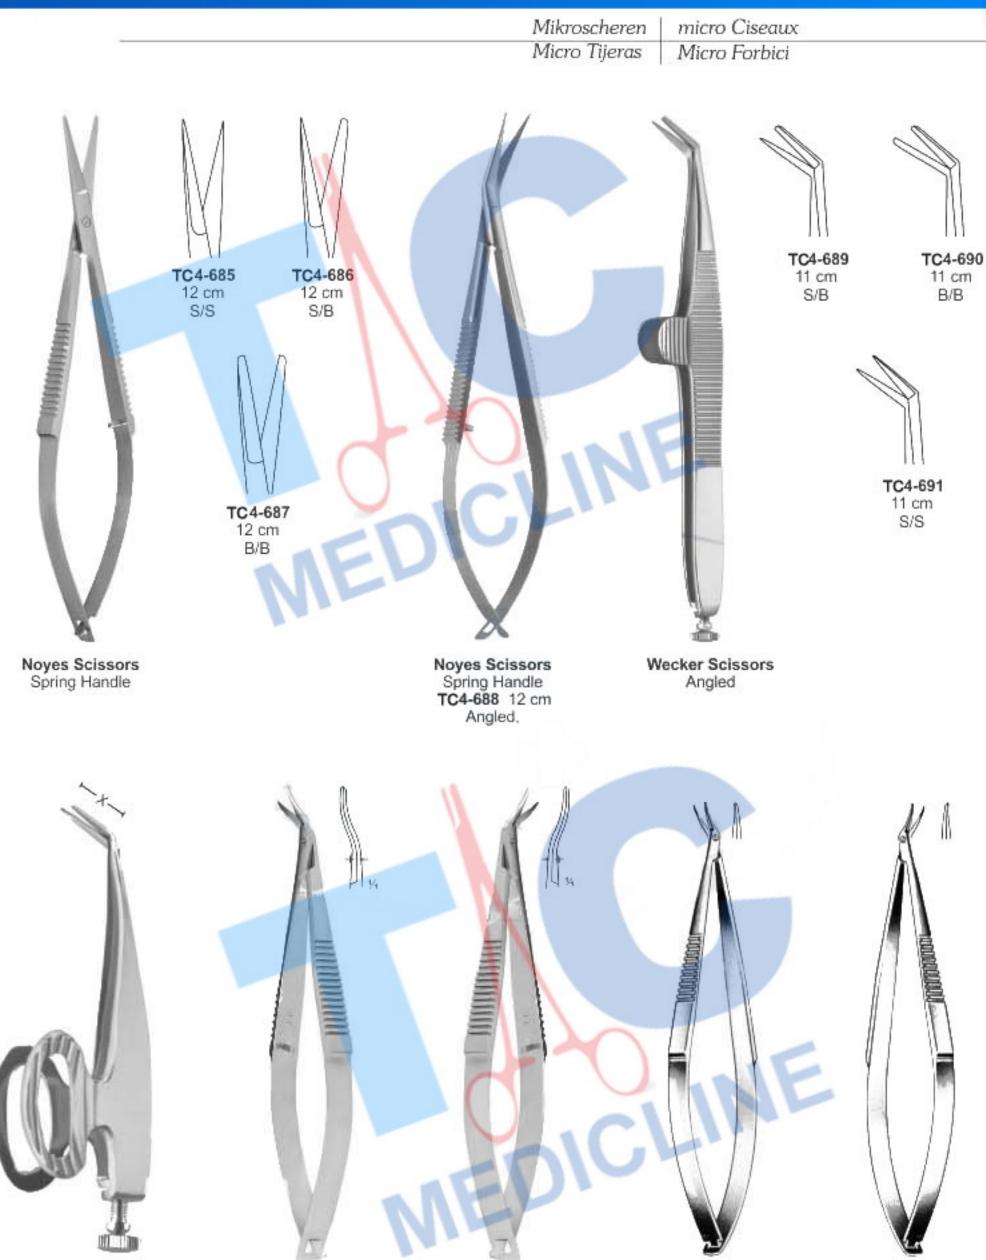

# **MICRO SCISSORS**

| Mikroscheren  | micro Ciseaux |  |
|---------------|---------------|--|
| Micro Tijeras | Micro Forbici |  |

Potts-Smith Vascular Scissors TC 4-437 13.5 cm Short. S/S Angled 45°

86