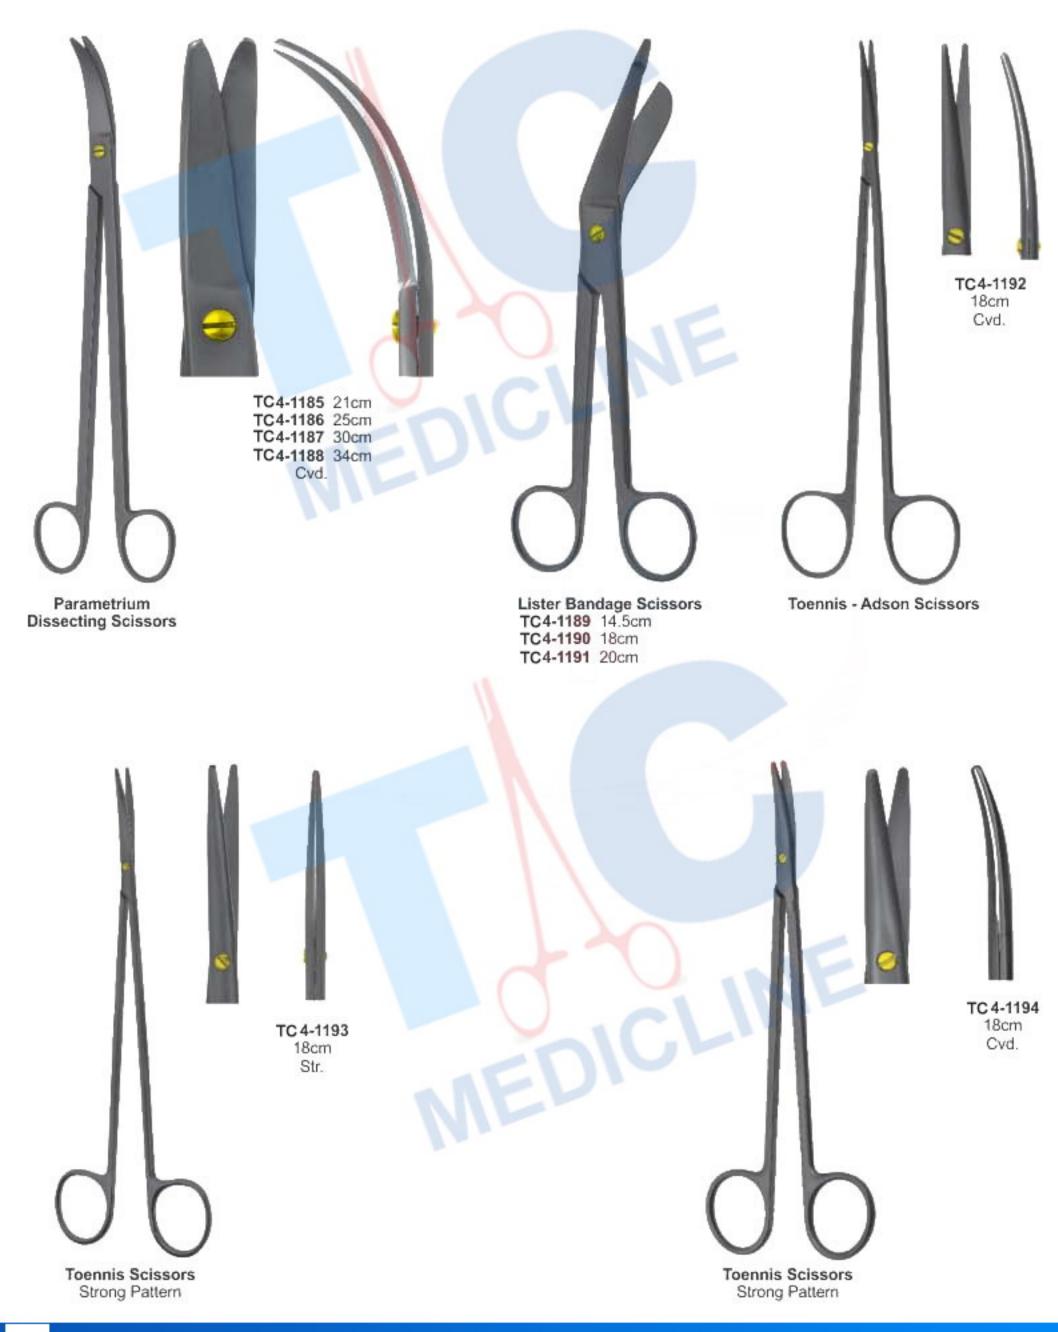

## **DISSECTING & GYNECOLOGICAL SCISSORS**

Präparierscheren & Gynäkologische Scheren Dissection et Ciseaux gynécologiques Disección y tijeras ginecológicas

Dissezione & Forbici Ginecologiche

& Gynecological Scissors

## **DISSECTING AND GYNECOLOGICAL SCISSORS**

Präparierscheren & Gynäkologische Scheren Disección y tijeras ginecológicas

Dissection et Ciseaux gynécologiques Dissezione & Forbici Ginecologiche

Sims Dissecting & **Gynecological Scissors** TC4-342 20 cm TC4-343 23 cm Str, B/B