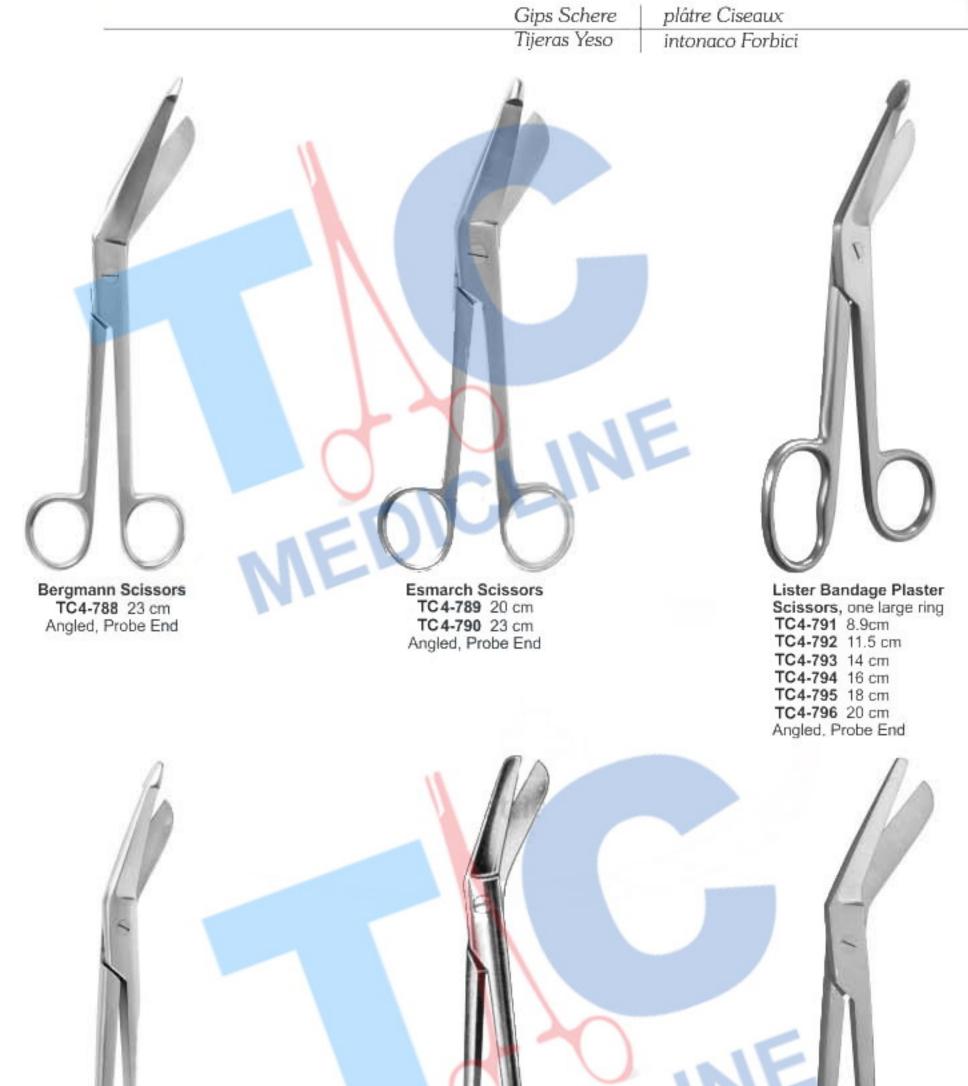

Lange Bandage Scissors TC4-812 18 cm B/B

120

Knowles Plaster Scissors TC4-813 14 cm Str. Probe End

Knowles Plaster Scissors TC4-814 14 cm Angled, Probe End

Busch Plaster Scissors TC4-821 13 cm TC4-822 16 cm B/B, Cvd.