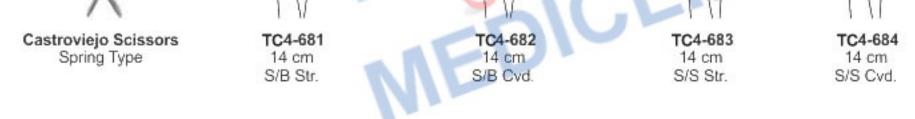

Cutting Scissors TC4-630 9 cm S/S Cvd.



# **OPERATING SCISSORS**







Wire Cutting Scissors TC4-634 11 cm

107

Scissors TC4-635 9.0 cm TC4-636 10.5 cm S/S, Str.

Scissors TC4-637 9.0 cm TC4-638 10.5 cm S/S, Cvd.



## SCISSORS









Systrunk Scissors

108

Nail Scissors TC4-649 9 cm S/S, Cvd.

Nail Scissors TC4-650 9 cm S/S, Cvd.



Nail Scissors TC4-651 9 cm Arrow Point Curved







Turnbull Nippers TC4-658 11.5 cm TC4-659 13 cm

109

Nail Nippers TC4-660 10 cm

Cohen Nippers TC 4-661 10 cm



| Mikroscheren  | micro Ciseaux |
|---------------|---------------|
| Micro Tijeras | Micro Forbici |





TC4-665 Decupage scissors 11,5 cm curved inox



TC4-666 Decupage scissors 11,5 cm bent inox

110

TC4-667 Decupage scissors 11,5 cm hardanger inox TC4-668 Snip-A-Stitch scissors













Barraquer Scissors TC4-692 Sharp Points TC4-693 Blunt Points 6 cm Castroviejo Corneal Micro Scissors TC4-694 11.5 cm Left Angled, Spring Handle Castroviejo Corneal Micro Scissors TC4-695 11.5 cm Right Angled, Spring Handle Troutman Micro Scissors TC4-696 10 cm Left Angled, Spring Handle Troutman Micro Scissors TC4-697 10 cm Right Angled, Spring Handle



113



| Mikroscheren  | micro Ciseaux |
|---------------|---------------|
| Micro Tijeras | Micro Forbici |













Micro Forbici







115











TC4-773

18 cm

25°

117

TC4-774

18 cm

45"

ø

TC4-775

18 cm

60°



| Mikroscheren  | micro Ciseaux |  |
|---------------|---------------|--|
| Micro Tijeras | Micro Forbici |  |







TC4-779

18 cm

45"

TC4-778

18 cm

25"







Angled, Probe End













Lister