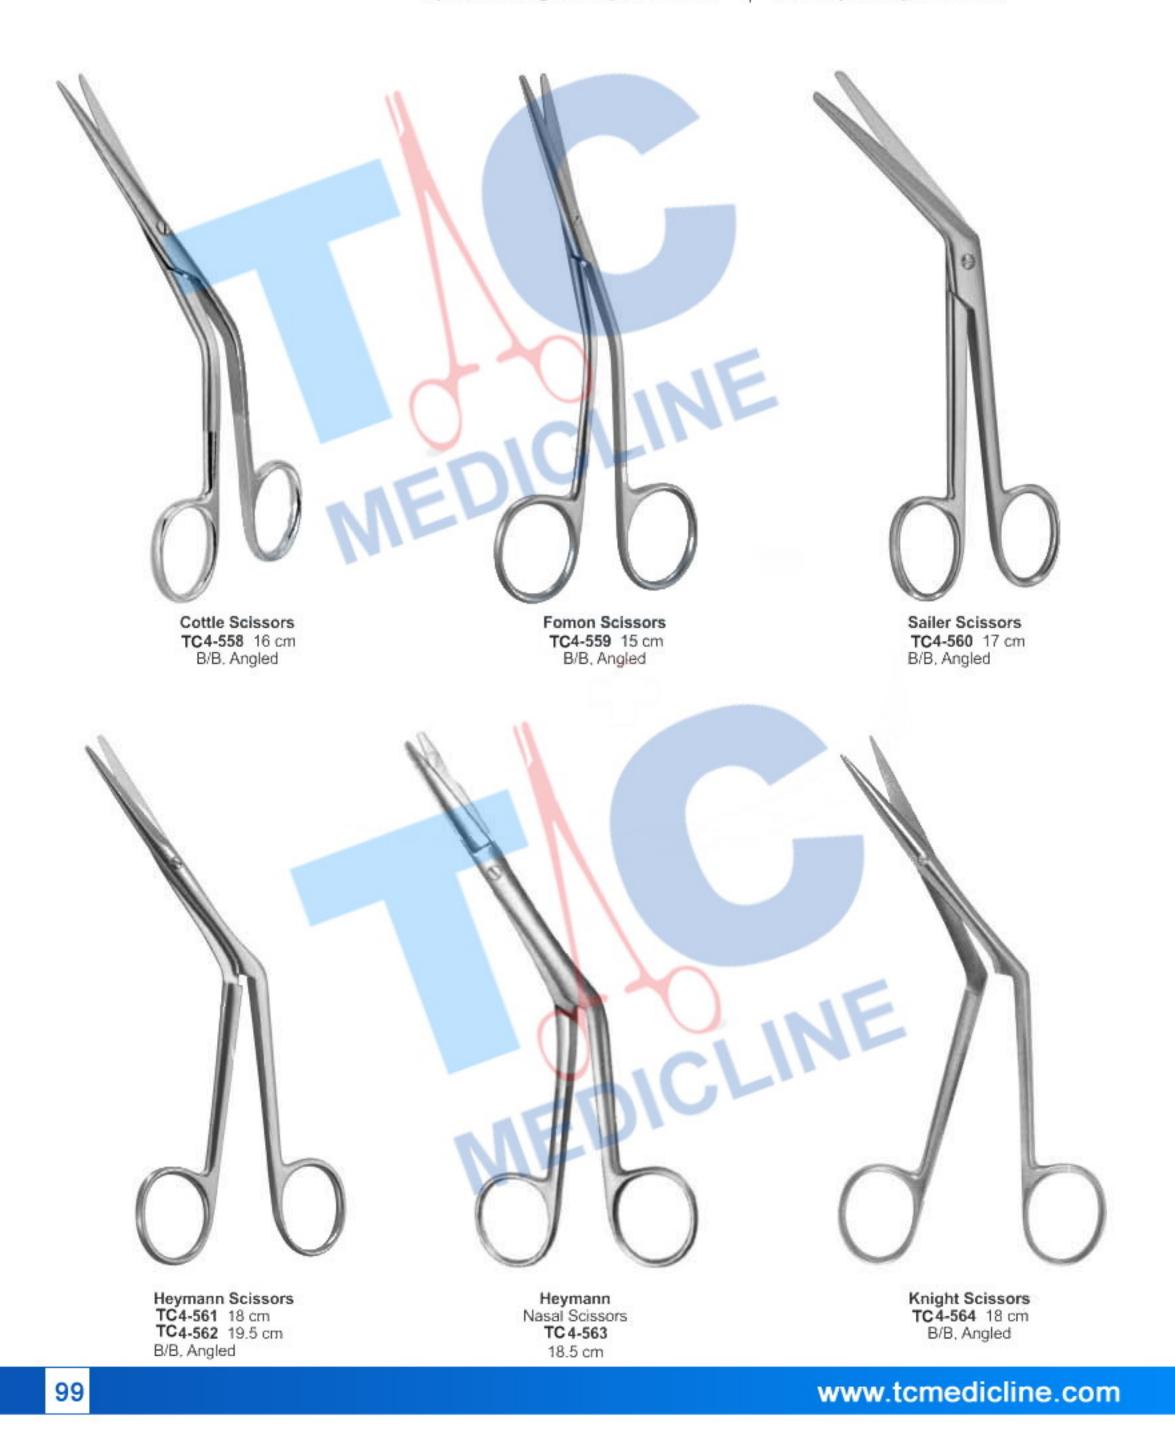

# **DISSECTING AND NASAL SCISSORS**

Präparierscheren Nasenschere | Ciseaux à dissection Ciseaux Nasa

Tijeras de disección Tijeras Nasal Dissezione Forbici nasale Forbici

TC4-397 11 cm S/S Full Cvd. TC4-396 11 cm B/B Cvd. CLINE **Chadwick Nasal Scissors** Enucleation scissors 0

Thorek Face-lift, Dissecting Nasal Scissors TC4-398 19 cm B/B Cvd.

Dean-Dellicate Dissecting Scissors TC4-400 17 cm Serrated Blade S/S Double Cvd.