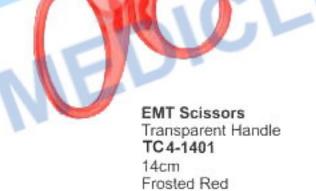

# **OPERATING SCISSORS T.C**

Reynolds Operating Scissors T/C Insert Foman Operating Scissors T/C Insert TC4-1353 13 cm Full Bent

Stevens Operating Scissors T/C Insert

Universal Paramedic Shear TC4-1358 14 cm (BLACK) TC4-1359 14 cm (BLUE) TC4-1360 14 cm (ROYAL BLUE) TC4-1361 14 cm (BURGANDY) TC4-1362 14 cm (BURGANDY) TC4-1363 14 cm (GREEN) TC4-1363 14 cm (MAGENTA) TC4-1365 14 cm (ORANGE) TC4-1365 14 cm (PINK) TC4-1366 14 cm (PURPLE) TC4-1366 14 cm (PURPLE) TC4-1368 14 cm (TEAL) TC4-1369 14 cm (WHITE) TC4-1370 14 cm (YELLOW)

148

TC4-1371 17.5 cm (BLACK) TC4-1372 17.5 cm (BLUE) TC4-1373 14 cm (ROYAL BLUE) TC4-1373 14 cm (ROYAL BLUE) TC4-1374 14 cm (BURGANDY) TC4-1375 17.5 cm (GREEN) TC4-1376 17.5 cm (GREEN) TC4-1376 17.5 cm (ORANGE) TC4-1378 17.5 cm (ORANGE) TC4-1379 17.5 cm (PINK) TC4-1379 17.5 cm (PURPLE) TC4-1380 17.5 cm (PURPLE) TC4-1381 17.5 cm (TEAL) TC4-1382 17.5 cm (WHITE) TC4-1383 17.5 cm (YELLOW) 143 C/290 F Autoclavable

149

Universal-Schere Ciseaux universelles Tijeras universales Forbici universali

(BLACK)

Universal

Paramedic

TC4-1390

(YELLOW)

14 cm