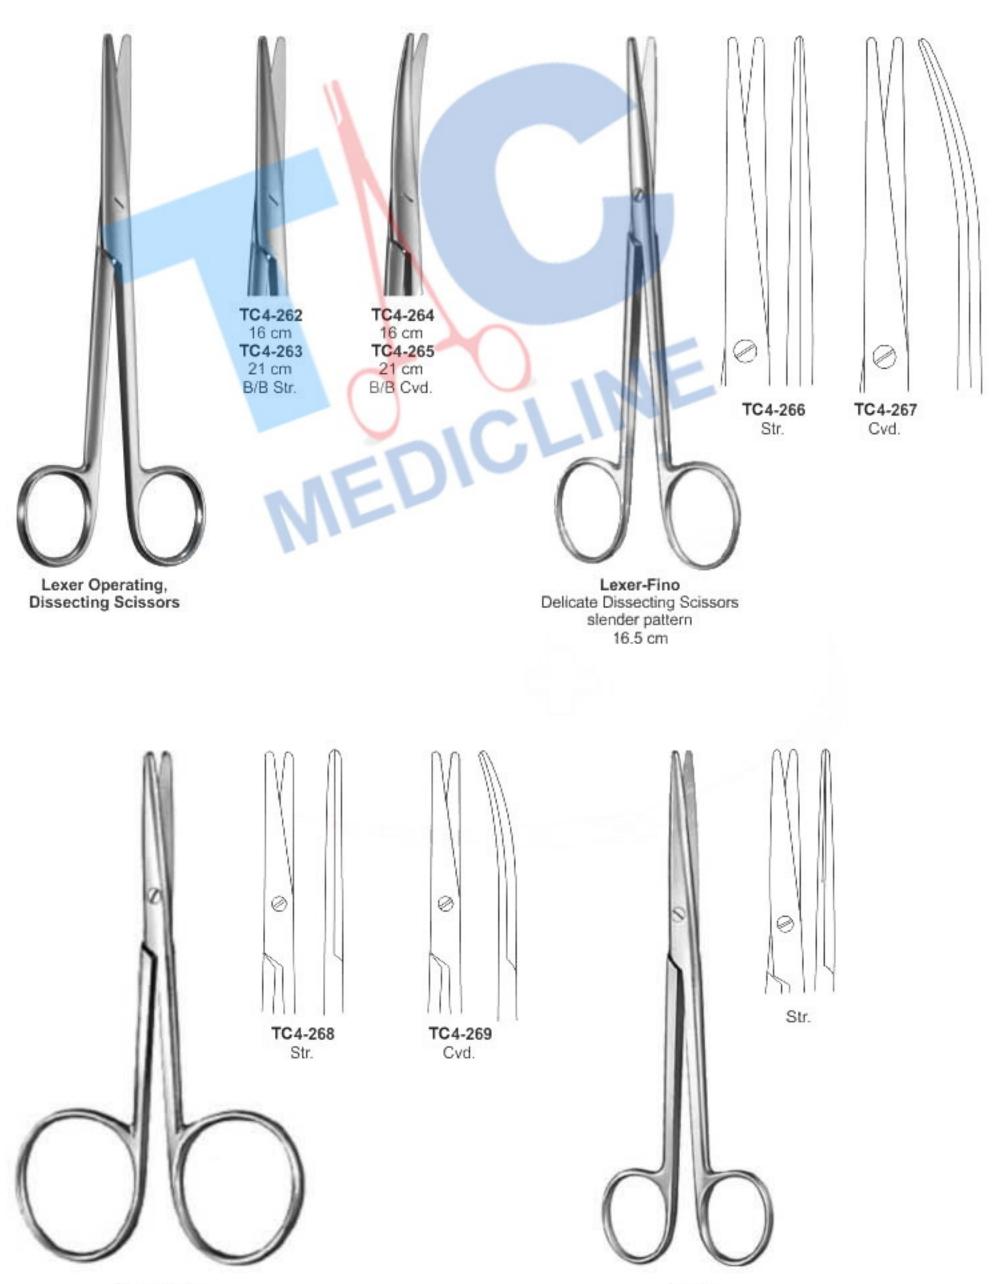

#### www.tcmedicline.com

14.5 cm

D'exploitation & Ciseaux de dissection

Bedienen & Präparierscheren Funcionamiento y disección Tijeras Forbici di funzionamento e di dissezione

D'exploitation & Ciseaux de dissection

Bedienen & Präparierscheren Funcionamiento y disección Tijeras Forbici di funzionamento e di dissezione

Lexer-Baby **Dissecting Scissors** 10 cm

71

Lexer TC4-270 **Dissecting Scissors** 16 mm

D'exploitation & Ciseaux de dissection