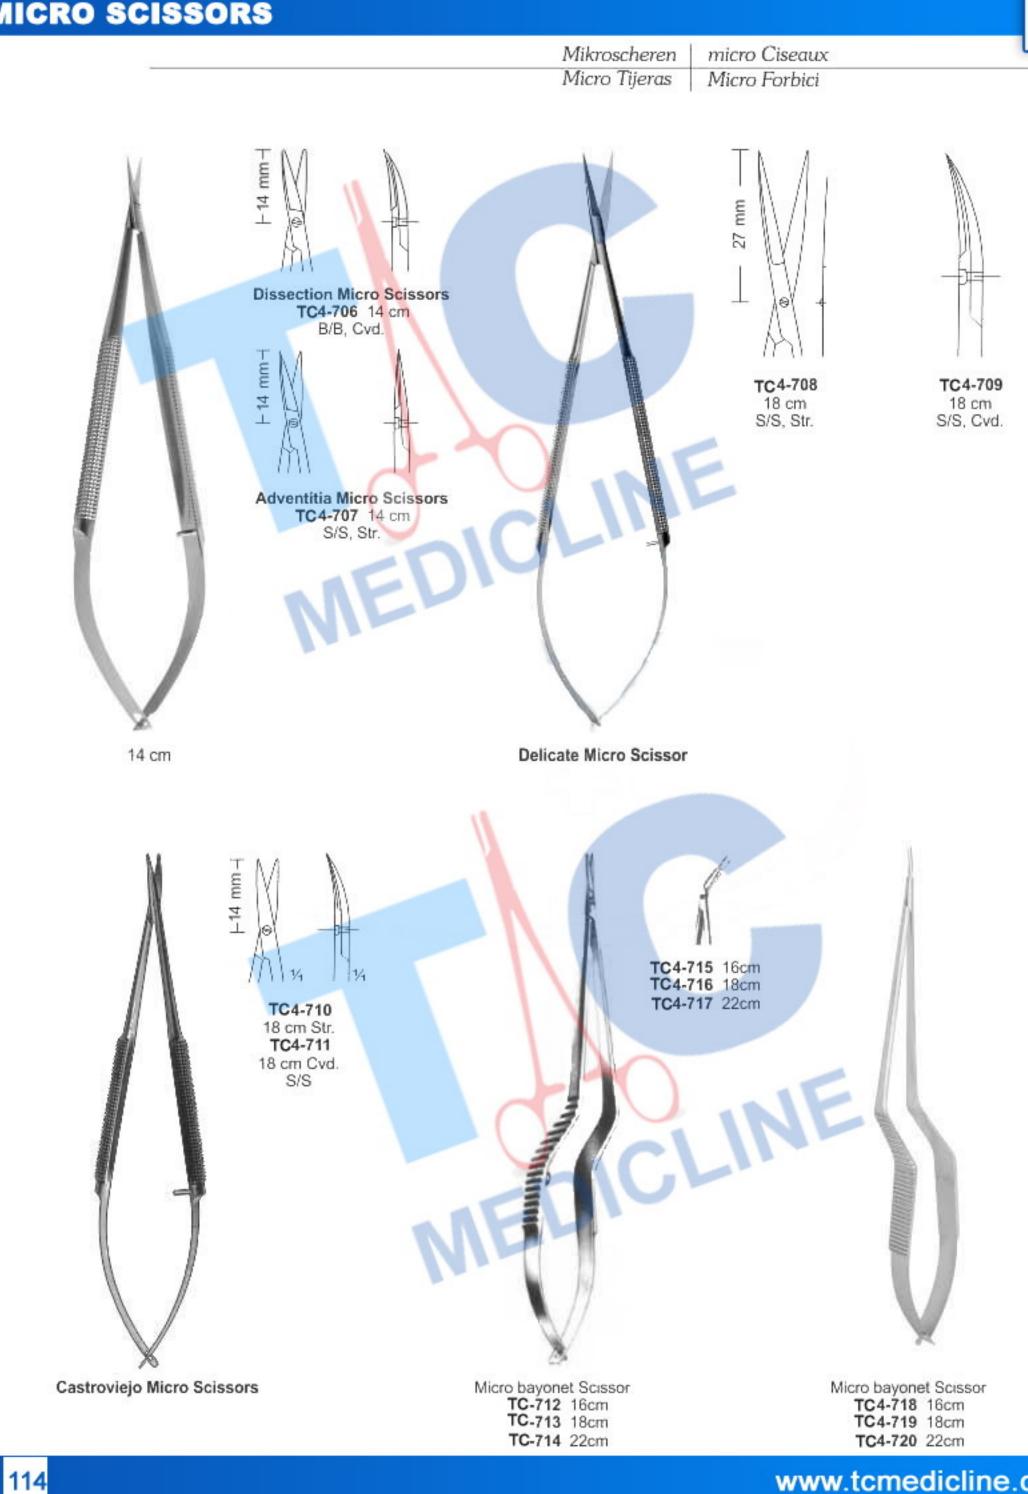

# **MICRO SCISSORS**

| Mikroscheren  | micro Ciseaux |  |
|---------------|---------------|--|
| Micro Tijeras | Micro Forbici |  |

Potts-Smith Vascular Scissors TC 4-437 13.5 cm Short. S/S Angled 45°

86