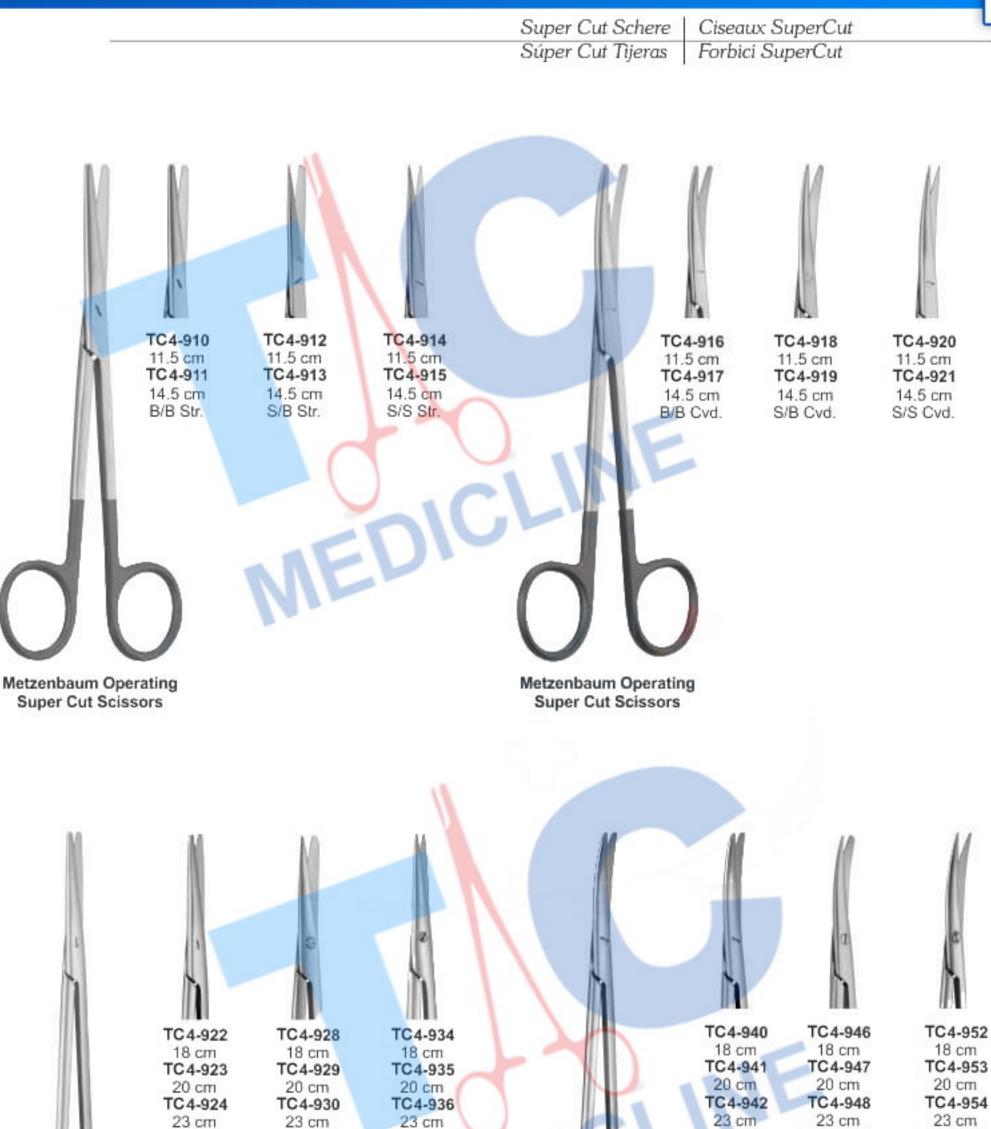

Super Cut Schere Ciseaux SuperCut Súper Cut Tijeras

Forbici SuperCut

TC4-925 25 cm TC4-926 28 cm TC4-927 30 cm B/B Str.

TC4-931 25 cm TC4-932 28 cm TC4-933 30 cm S/B Str.

23 cm

TC4-937 25 cm TC4-938 28 cm TC4-939 30 cm S/S Str.

23 cm

TC4-943 TC4-949 25 cm 25 cm TC4-944 TC4-950 28 cm 28 cm TC4-951 TC4-945 30 cm 30 cm B/B Cvd. S/B Cvd.

TC4-955 25 cm TC4-956 28 cm TC4-957 30 cm S/S Cvd.

Metzenbaum-Nelson **Operating Super Cut** Scissors