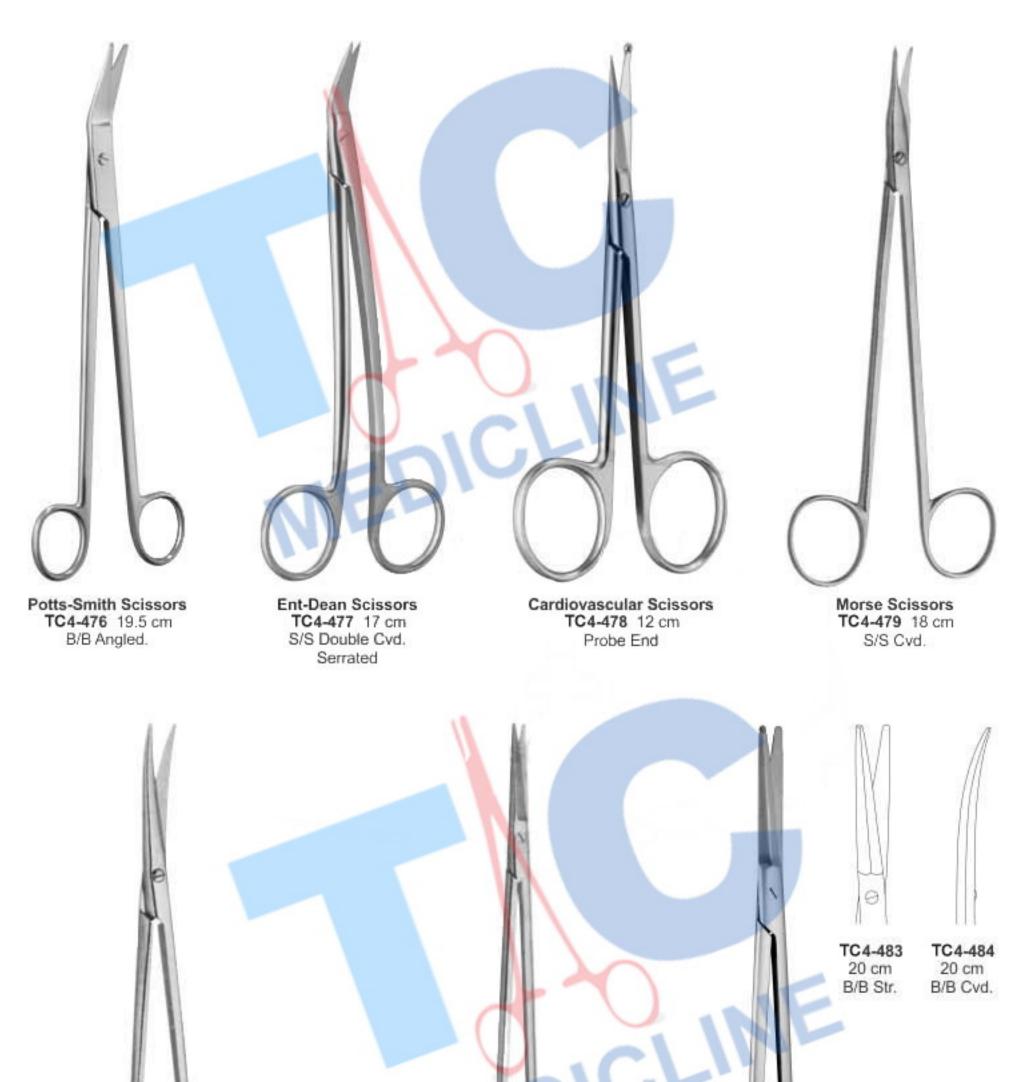

# **MICRO SCISSORS**

| Mikroscheren  | micro Ciseaux |  |
|---------------|---------------|--|
| Micro Tijeras | Micro Forbici |  |

Potts-Smith Vascular Scissors TC 4-437 13.5 cm Short. S/S Angled 45°

86

Potts-Smith Vascular Scissors TC4-438 19.5 cm S/S Angled on flat 50° Potts-Smith Scissors TC4-439 14.5 cm short blades S/S angled 45°

Cooley Vascular Scissors TC4-452 18.5 cm 1 mm,1.5 mm probe point on tip. S/S Angled 45° O'Brien Vascular Scissors TC4-453 9 cm S/S Angled

Heath Vascular Scissors TC4-454 15 cm S/S Double Cvd.

88

Gefäßschere Ciseaux vasculaires Tijeras vasculares

Forbici vascolari

Cooley Cardiovascular TC4-471 19 cm B/B Cvd.

#### Crafoord Lobectomy TC4-472 30 cm B/B Cvd.

Nelson Lung Dissecting TC4-473 23 cm Str. TC4-474 23 cm Cvd. S/S

**Finochietto Scissors** TC4-475 27 cm B/B Angled