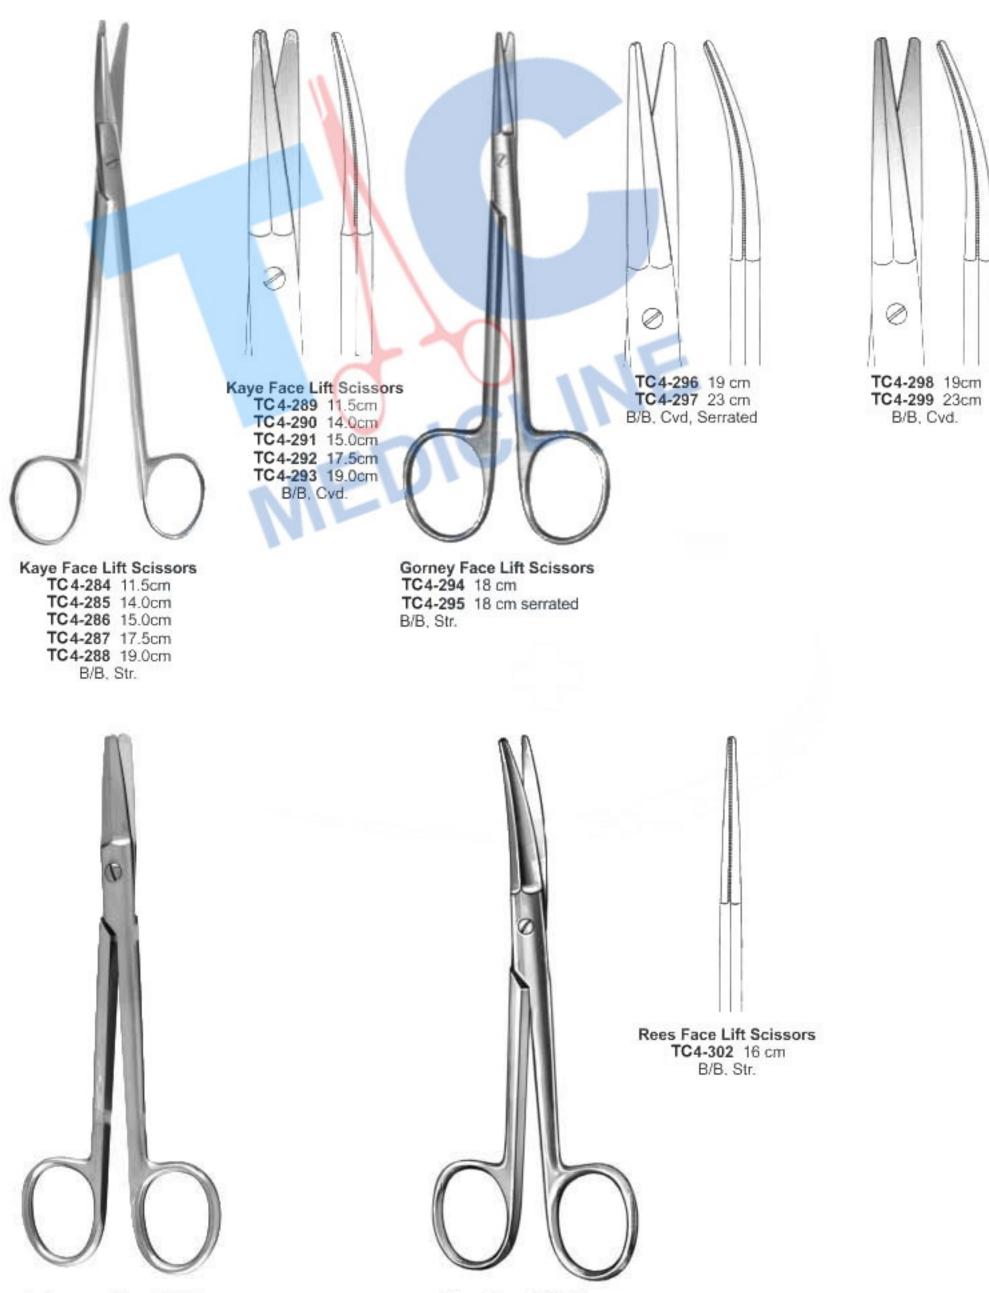

## **DISSECTING AND FACE - LIFT SCISSORS**

Ciseaux de dissection et ciseaux Facenja Präparierscheren & Facelift Scheren Tijeras de disección y tijeras Facelift

Dissezione forbici & Facelift Forbici

**Castanares Face Lift Scissors** TC4-300 16cm

**Rees Face Lift Scissors** TC4-301 16 cm RIR Curl