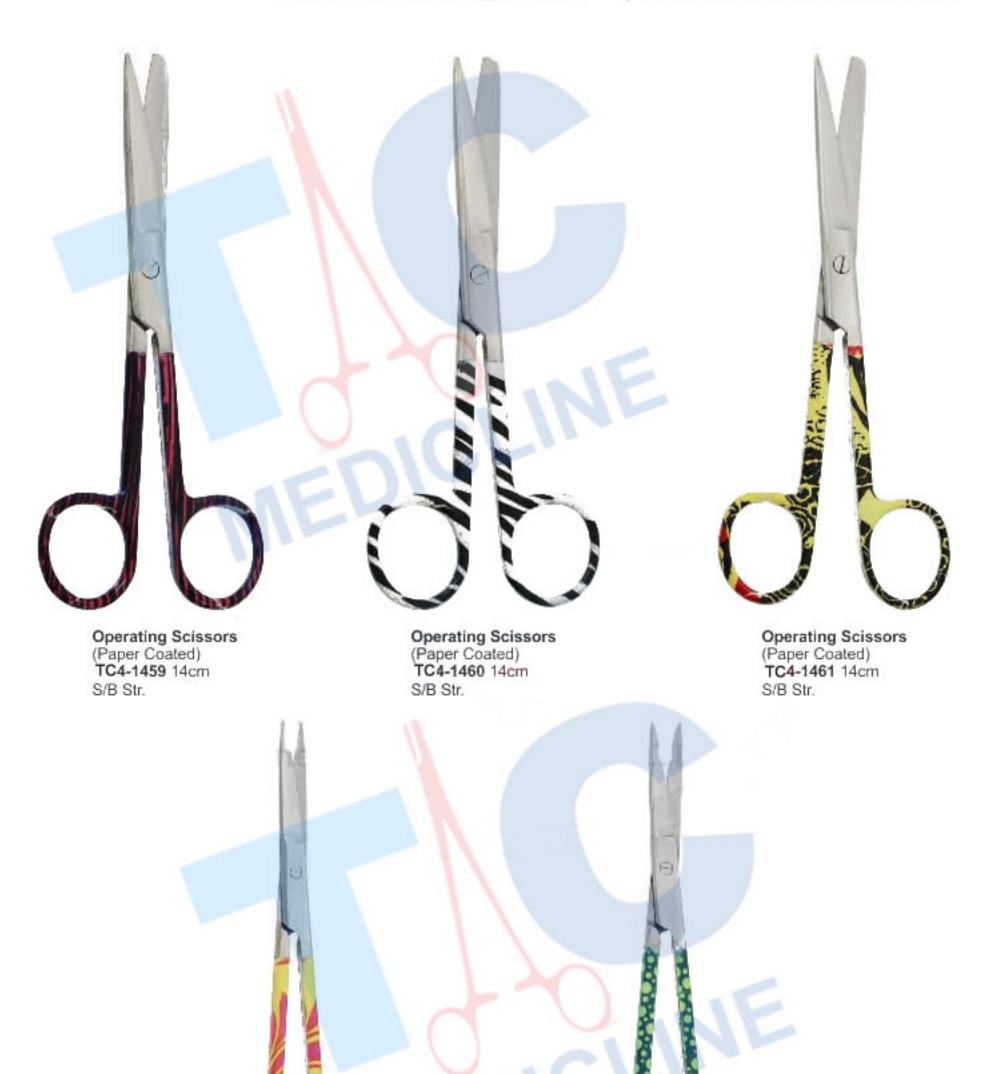

# **OPERATING SCISSORS (PAPER COATED)**

Chirurgische Schere Papier Beschichtete Fon Funcionamiento papel tijeras coated Fun

| Fonctionnement ciseaux de papier couche

Funzionamento Carta Patinata Forbici

Iris Scissors (Paper Coated) TC4-1462 11.5cm S/S Str. Iris Scissors (Paper Coated) TC4-1463 11.5cm S/S Str.