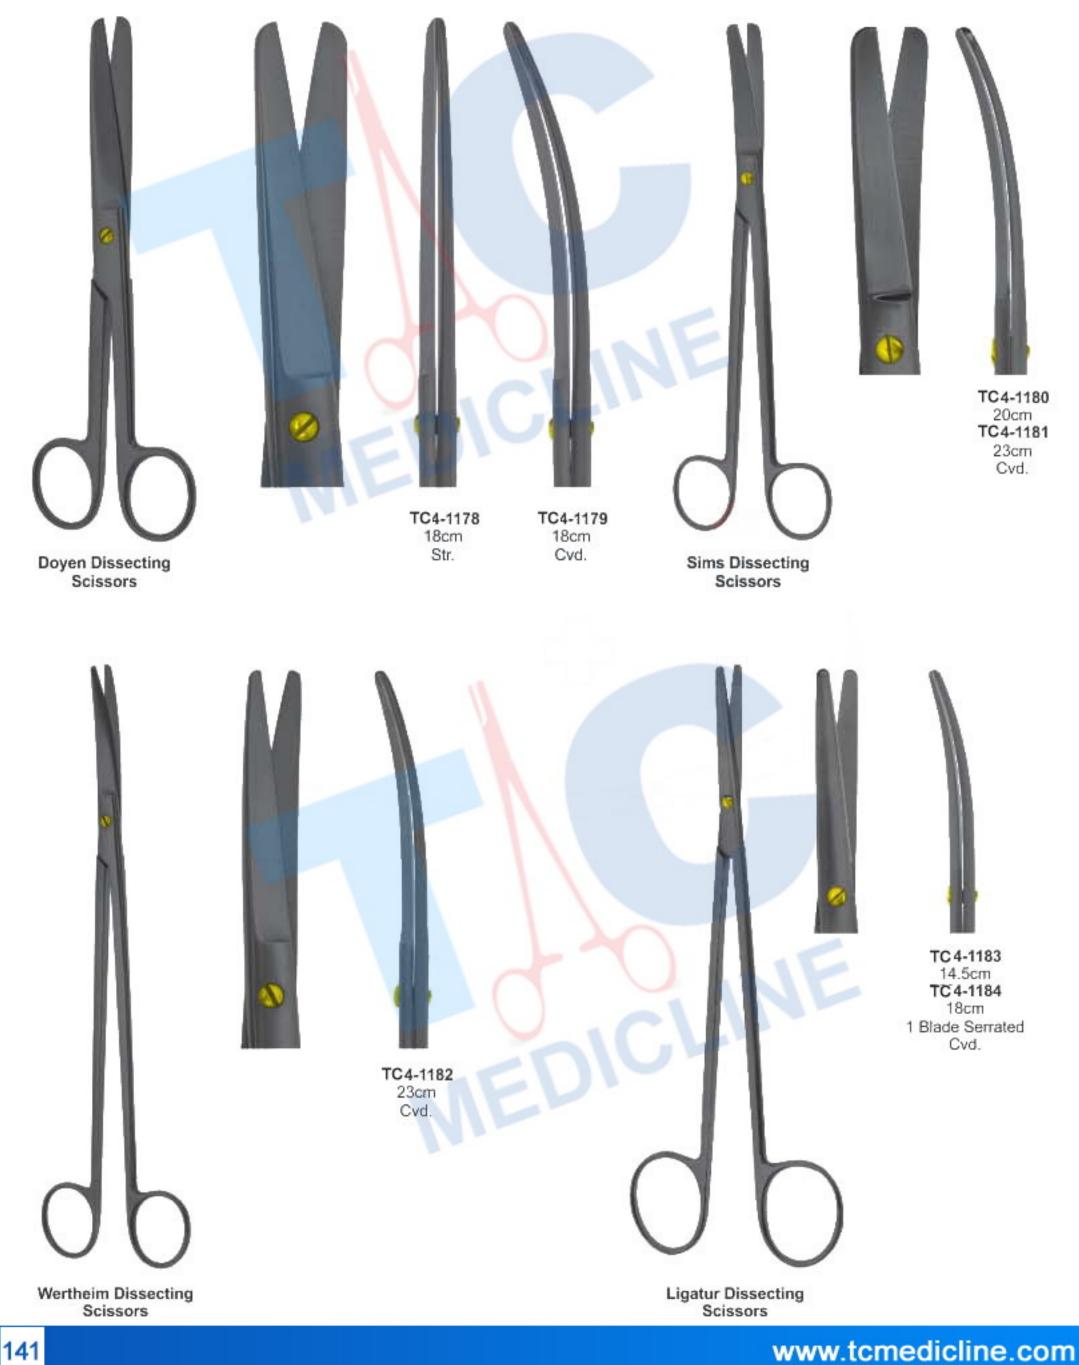

**Doyen Operating** Dissecting Scissors TC4-335 17.5 cm B/B, Str.

**Doyen Operating Dissecting Scissors** TC4-336 17.5 cm B/B, Cvd.

Ragnell Dissecting Scissors TC4-337 12.5cm B/B Cvd