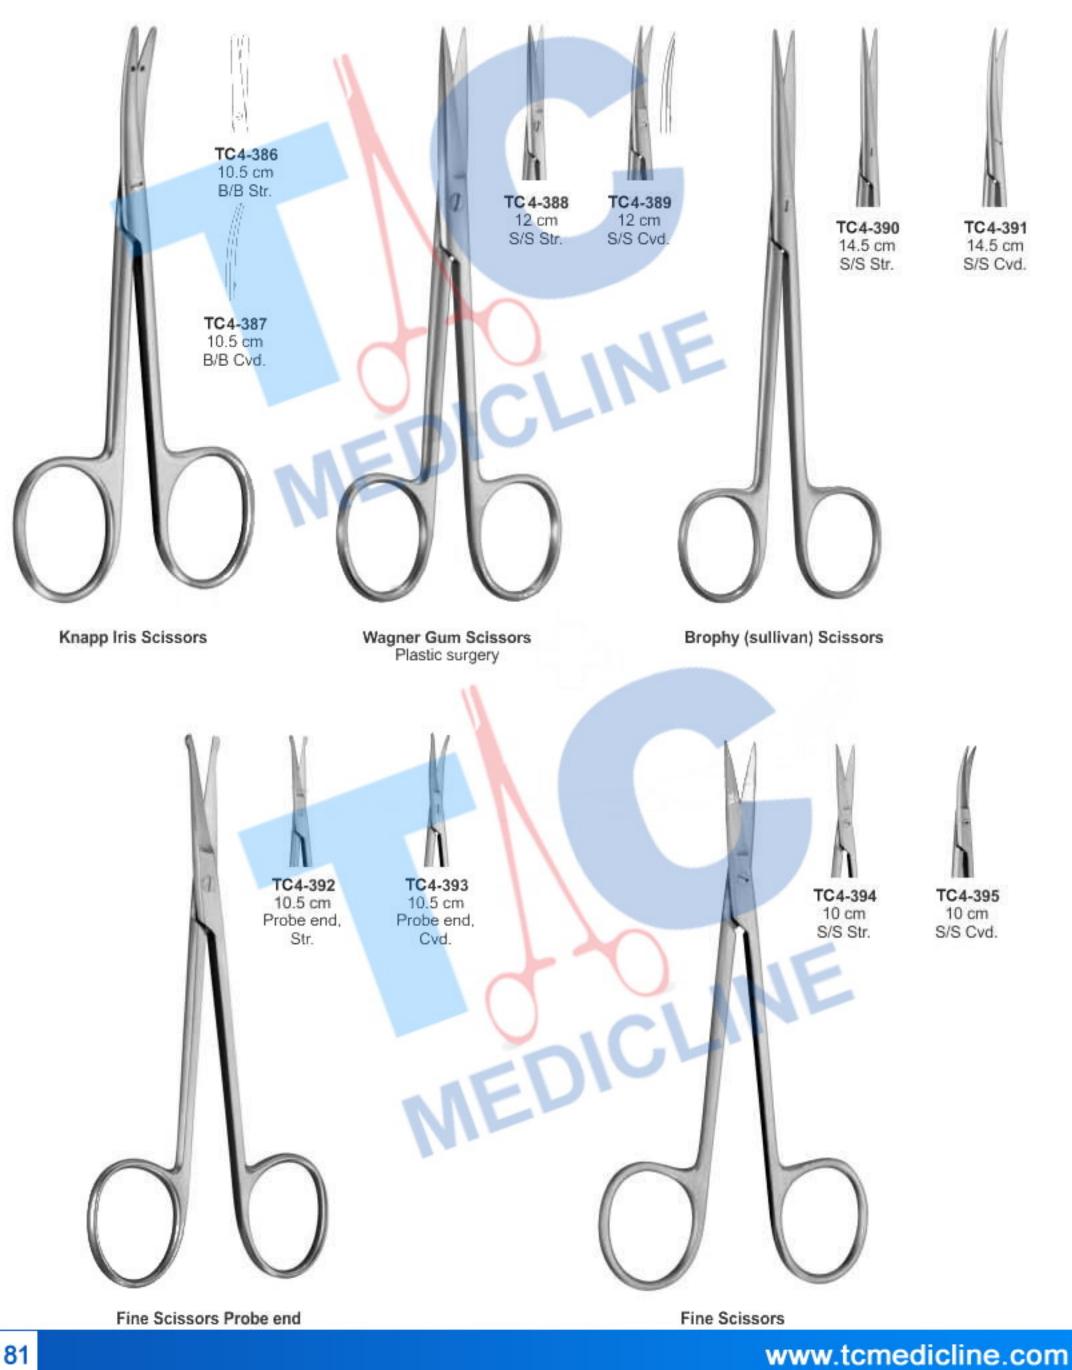

# **IRIS, GUM, TENDON AND FINE SCISSORS**

Iris, Gum, Tendon & Fine Ciseaux Iris, Gum, Sehne & Fine Schere Iris, Gum, tendón y Bellas Tijeras Iris, Gum, Tendine & Fine Forbici