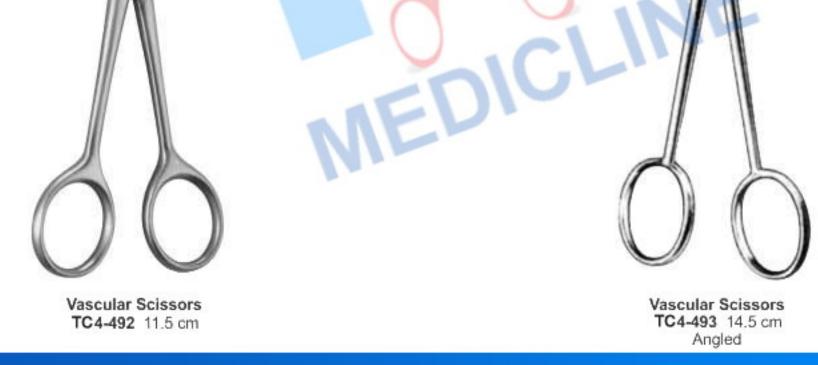

## **DISSECTING AND VASCULAR SCISSORS**

Präparierscheren & Gefäßschere Cis Disección Tijeras y tijeras vasculares Dis

Ciseaux de dissection et ciseaux vasculaires

ijeras vasculares | Dissezione forbici & Forbici vascolari

Litwak General Utility Scissors TC4-480 11.5 cm S/S Cvd.

Toenis Dissecting Scissors TC4-481 18cm Str. TC4-482 18cm Cvd. S/S Delicate

**Gorney Scissors** 

Gefäßschere Ciseaux vasculaires Tijeras vasculares Forbici vascolari