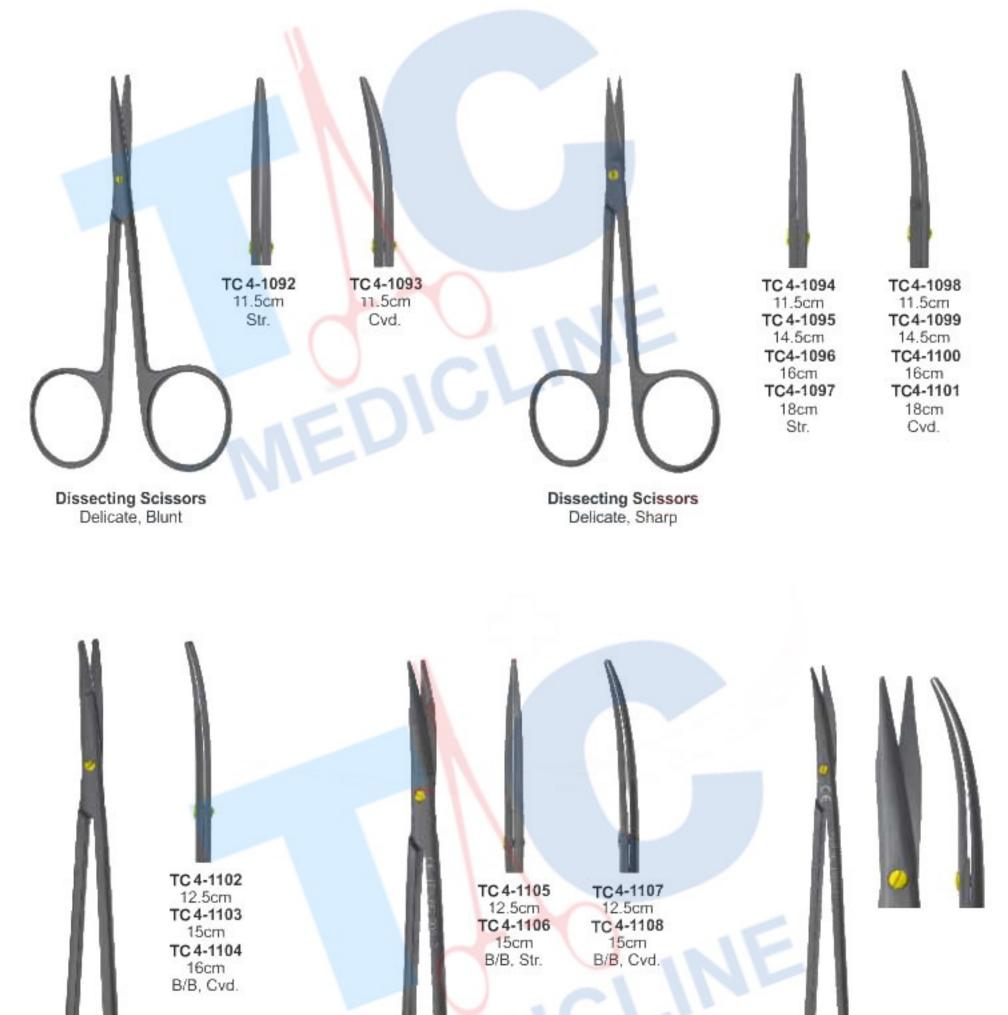

e di dissezione

#### T.C. / CERAMIC COATED SCISSORS





18cm TC4-1037 20cm TC4-1038 23cm TC4-1039 26cm TC4-1040 28cm TC4-1041 30cm B/B. Str.

18cm TC4-1044 20cm TC4-1045 23cm TC4-1047 26cm TC4-1048 28cm TC4-1049 30cm B/B. Cvd.



Metzenbaum Fino Scissors

TC4-1052 TC4-1053 TC4-1054 TC4-1055 B/B, Str.

18cm

20cm

23cm

26cm

28cm

18cm TC4-1058 20cm TC4-1059 23cm TC4-1060 26cm TC4-1061 28cm B/B, Cvd.

135





Bedienen & Präparierscheren

Funcionamiento y disección Tijeras

D'exploitation & Ciseaux de dissection

Forbici di funzionamento e di dissezione



#### T.C. / CERAMIC COATED SCISSORS



136







Bedienen & Präparierscheren

D'exploitation & Ciseaux de dissection

Funcionamiento y disección Tijeras | Forbici di funzionamento e di dissezione

#### T.C. / CERAMIC COATED SCISSORS





Stevens Dissecting Scissors Reynolds Dissecting Scissors, S/S BM4-1109 17.5cm







Bedienen & Präparierscheren

D'exploitation & Ciseaux de dissection

Funcionamiento y disección Tijeras Forbici di funzionamento e di dissezione

#### T.C. / CERAMIC COATED SCISSORS





138

#### **DISSECTING & VASCULAR SCISSORS T.C**



Präparierscheren & Gefäßschere

Disección Tijeras y tijeras vasculares

Ciseaux de dissection et ciseaux vasculaires

Dissezione forbici & Forbici vascolari

#### T.C. / CERAMIC COATED SCISSORS





#### **DISSECTING SCISSORS T.C**



Präparierscheren

Tijeras de disección Forbic

Ciseaux à dissection Forbici per dissezione





TC4-1154 10.5cm TC4-1155 11.5cm TC4-1156 14.5cm TC4-1157 16.5cm TC4-1158 18.5cm TC4-1159 20.5cm Str. Blunt / Blunt TC4-1160 10.5cm TC4-1161 1