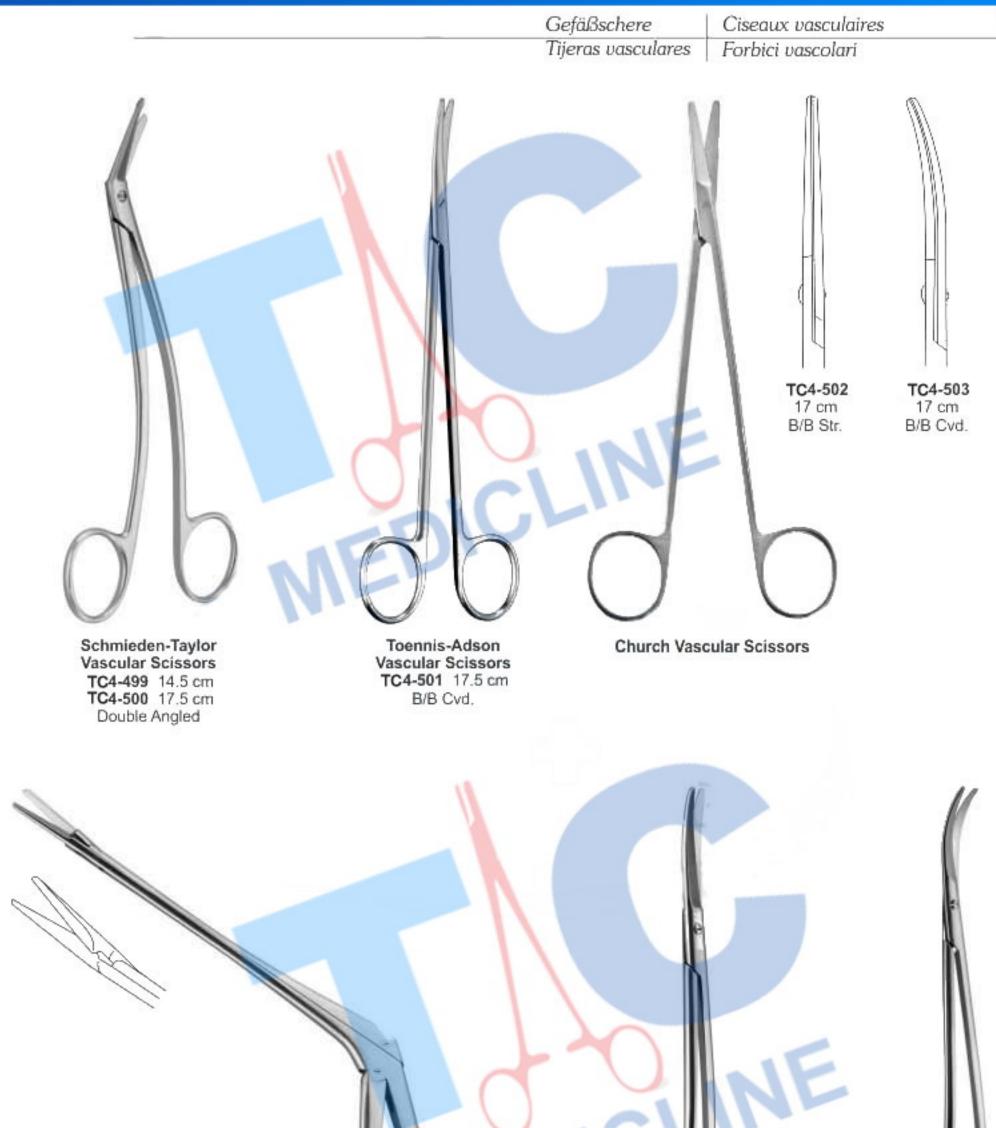

#### Stevens Scissors

Stevens Scissors

Graefe Scissors TC4-539 10.5 cm B/B Angled

# **STITCH SCISSORS**

stitch Schere point de ciseaux Coser Tijeras Stitch Forbici

Buck Stitch Scissors TC4-543 14.5 cm TC4-544 18.0 cm Str.

Spencer Stitch Scissors TC4-545 9 cm TC4-546 11 cm TC4-547 13cm TC4-548 14 cm Str. Shortbent Stitch Scissors TC4-549 9 cm Cvd.

# **VASCULAR & STITCH SCISSORS**

Ligaturschere TC4-555 11.5cm O'Brien Stitch Scissors TC4-556 9.5 cm Sharp point, Angled Schuhknecht Vascular Scissors TC4-557 12.5 cm Saw Edge, S/S