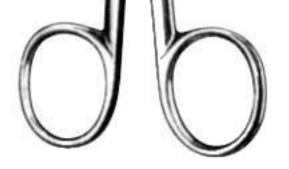

# **OPERATING SCISSORS**

Wire Cutting Scissors TC4-634 11 cm

107

Scissors TC4-635 9.0 cm TC4-636 10.5 cm S/S, Str.

Scissors TC4-637 9.0 cm TC4-638 10.5 cm S/S, Cvd.

## SCISSORS

Systrunk Scissors

108

Nail Scissors TC4-649 9 cm S/S, Cvd.

Nail Scissors TC4-650 9 cm S/S, Cvd.

Nail Scissors TC4-651 9 cm Arrow Point Curved

Turnbull Nippers TC4-658 11.5 cm TC4-659 13 cm

109