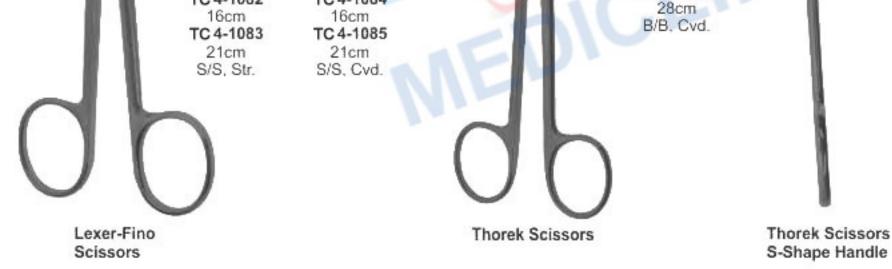

**Doyen Operating** Dissecting Scissors TC4-335 17.5 cm B/B, Str.

**Doyen Operating Dissecting Scissors** TC4-336 17.5 cm B/B, Cvd.

Ragnell Dissecting Scissors TC4-337 12.5cm B/B Cvd