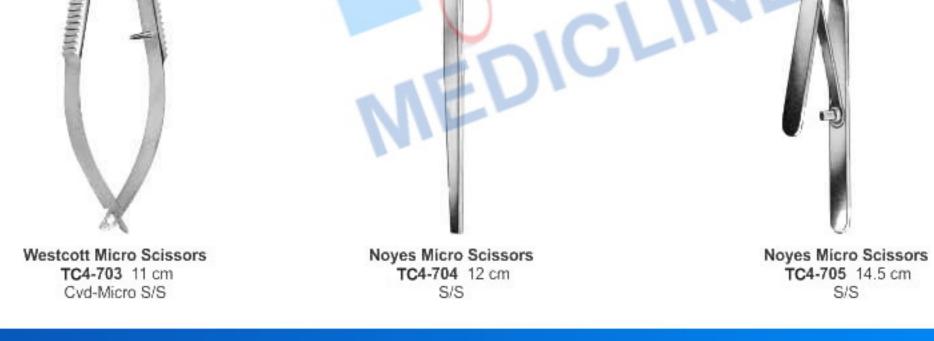

# **MICRO SCISSORS**

| Mikroscheren  | micro Ciseaux |  |
|---------------|---------------|--|
| Micro Tijeras | Micro Forbici |  |

Potts-Smith Vascular Scissors TC 4-437 13.5 cm Short. S/S Angled 45°

86