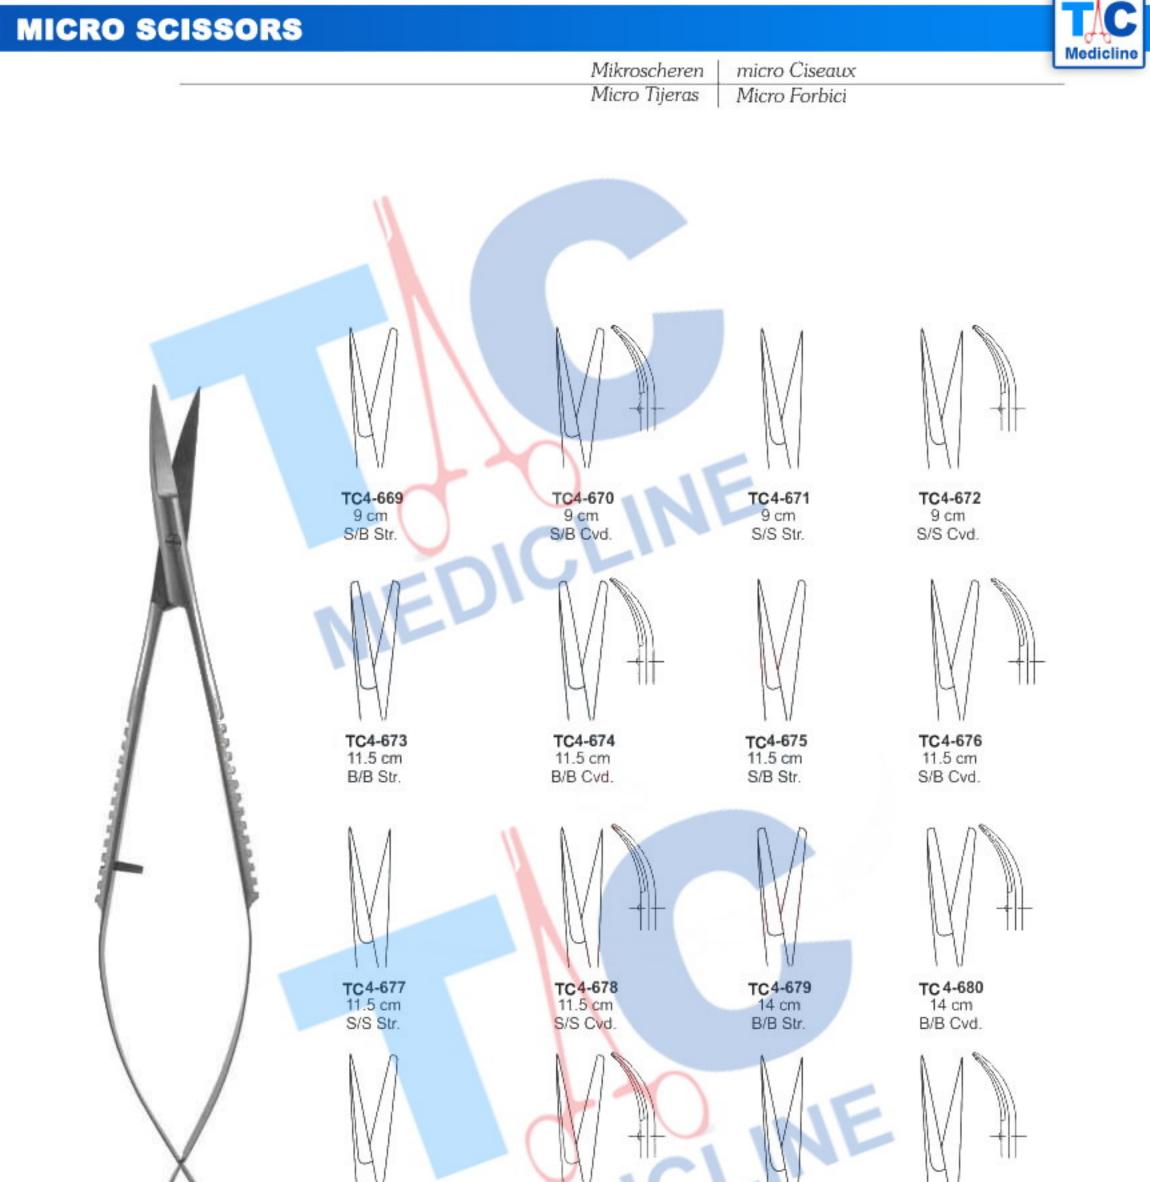

# **MICRO SCISSORS**

| Mikroscheren  | micro Ciseaux |  |
|---------------|---------------|--|
| Micro Tijeras | Micro Forbici |  |

Potts-Smith Vascular Scissors TC 4-437 13.5 cm Short. S/S Angled 45°

86